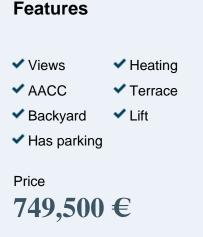

La Bonanova, Palma de Mallorca

**REF. VPM2403043** 

# Flat for sale in Palma

Located in the sought after residential area of La Bonanova, only a few minutes away from the shopping centre "Porto Pi", the promenade, the Club de Mar, this exterior flat of approx.

120 sqm east facing, with spectacular views to the Bay, the Cathedral and only a few minutes away from the centre of Palma, close to the best national and international schools. Surrounded by nature it has a communal area with large open spaces. The property has been completely reformed with quality elements ideal for those who want to enjoy a quiet place, but with the comfort of living with all the services of the city. The large garden terrace of 60sqm that surrounds the house provides a haven of peace, this ground floor stands out for its luminosity and its beautiful sea views. The entrance leads to the spacious living-dining room, with open plan kitchen, all with spectacular views where you can enjoy quiet evenings. The sleeping area consists of three exterior double bedrooms with access to the terrace, one of them en suite and the other two bedrooms share a bathroom. The equipment includes air conditioning and heating by SPLIT in all the rooms, stoneware floors, interior and exterior aluminium carpentry with double glazing Climalit,...