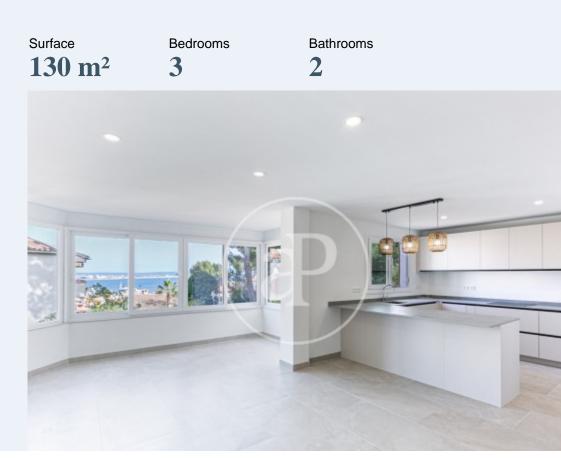

# Flat for sale in Palma

Located in the sought after residential area of La Bonanova, only a few minutes away from the shopping centre "Porto Pi", the promenade, the Club de Mar, this exterior flat of approx.

120 sqm east facing, with spectacular views to the Bay, the Cathedral and only a few minutes away from the centre of Palma, close to the best national and international schools. Surrounded by nature it has a communal area with large open spaces. The property has been completely reformed with quality elements ideal for those who want to enjoy a quiet place, but with the comfort of living with all the services of the city. The large garden terrace of 60sqm that surrounds the house provides a haven of peace, this ground floor stands out for its luminosity and its beautiful sea views. The entrance leads to the spacious living-dining room, with open plan kitchen, all with spectacular views where you can enjoy quiet evenings. The sleeping area consists of three exterior double bedrooms with access to the terrace, one of them en suite and the other two bedrooms share a bathroom. The equipment includes air conditioning and heating by SPLIT in all the rooms, stoneware floors, interior and exterior aluminium carpentry with double glazing Climalit,...