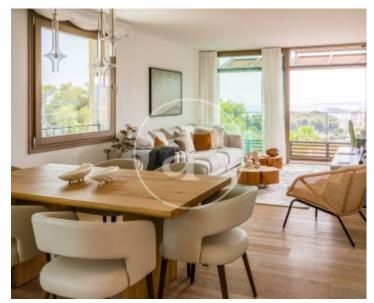

# **Duplex penthouse with pool and views La Bonanova**

This recently constructed building, located in the quiet residential area of La Bonanova, within walking distance to Palma, has a first class A energy efficiency certification and offers high-end accommodation with modern comforts and a contemporary aesthetic. The duplex penthouse consists of two bedrooms, two bathrooms, living room with beautiful views of the lush green area of La Bonanova and the sea. It has a separate kitchen, and one floor up has an impressive southwest facing roof terrace with a private swimming pool offering beautiful panoramic views of the bay of Palma and Illetes. Great care has been taken in the selection of materials for this building, including oak floors and doors. The kitchen is equipped with top of the range Miele appliances, and modern comforts include underfloor heating and centralised air conditioning. There is a gymnasium on the ground floor for the use of all residents in the building. The most outstanding feature of the building is undoubtedly its façade, which is composed of a wooden vane giving an elegant character to the façade.