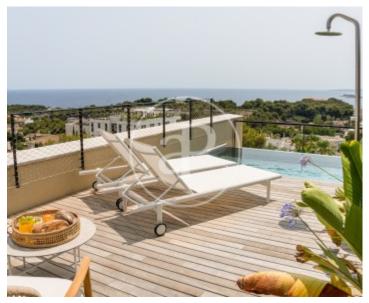

# **Duplex penthouse with pool and views La Bonanova**

This recently constructed building, located in the quiet residential area of La Bonanova, within walking distance to Palma, has a first class A energy efficiency certification and offers high-end accommodation with modern comforts and a contemporary aesthetic. The duplex penthouse consists of two bedrooms, two bathrooms, living room with beautiful views of the lush green area of La Bonanova and the sea. It has a separate kitchen, and one floor up has an impressive southwest facing roof terrace with a private swimming pool offering beautiful panoramic views of the bay of Palma and Illetes. Great care has been taken in the selection of materials for this building, including oak floors and doors. The kitchen is equipped with top of the range Miele appliances, and modern comforts include underfloor heating and centralised air conditioning. There is a gymnasium on the ground floor for the use of all residents in the building. The most outstanding feature of the building is undoubtedly its façade, which is composed of a wooden vane giving an elegant character to the façade.