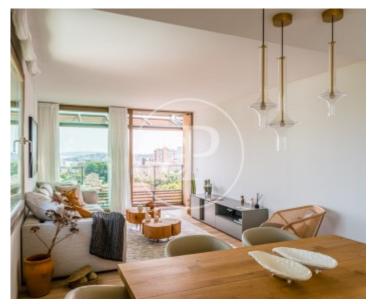

# **Duplex penthouse with pool and views La Bonanova**

This recently constructed building, located in the quiet residential area of La Bonanova, within walking distance to Palma, has a first class A energy efficiency certification and offers high-end accommodation with modern comforts and a contemporary aesthetic. The duplex penthouse consists of two bedrooms, two bathrooms, living room with beautiful views of the lush green area of La Bonanova and the sea. It has a separate kitchen, and one floor up has an impressive southwest facing roof terrace with a private swimming pool offering beautiful panoramic views of the bay of Palma and Illetes. Great care has been taken in the selection of materials for this building, including oak floors and doors. The kitchen is equipped with top of the range Miele appliances, and modern comforts include underfloor heating and centralised air conditioning. There is a gymnasium on the ground floor for the use of all residents in the building. The most outstanding feature of the building is undoubtedly its façade, which is composed of a wooden vane giving an elegant character to the façade.