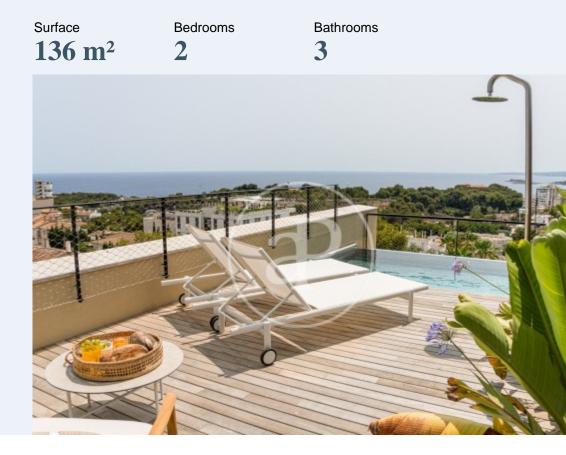

# **Duplex penthouse with pool and views La Bonanova**

This recently constructed building, located in the quiet residential area of La Bonanova, within walking distance to Palma, has a first class A energy efficiency certification and offers high-end accommodation with modern comforts and a contemporary aesthetic. The duplex penthouse consists of two bedrooms, two bathrooms, living room with beautiful views of the lush green area of La Bonanova and the sea. It has a separate kitchen, and one floor up has an impressive southwest facing roof terrace with a private swimming pool offering beautiful panoramic views of the bay of Palma and Illetes. Great care has been taken in the selection of materials for this building, including oak floors and doors. The kitchen is equipped with top of the range Miele appliances, and modern comforts include underfloor heating and centralised air conditioning. There is a gymnasium on the ground floor for the use of all residents in the building. The most outstanding feature of the building is undoubtedly its façade, which is composed of a wooden vane giving an elegant character to the façade.