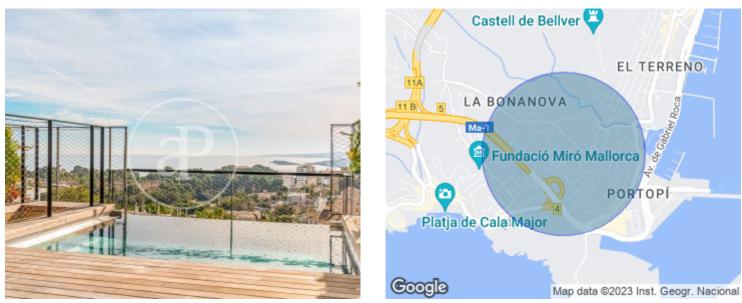

# Apartment for sale with pool and views La Bonanova

This recently constructed building, located in the quiet residential area of La Bonanova, within walking distance to Palma, has a first class A energy efficiency certification and offers high-end accommodation with modern comforts and a contemporary aesthetic. The duplex penthouse consists of two bedrooms, two bathrooms, living room with beautiful views of the lush green area of La Bonanova and the sea. It has a separate kitchen, and one floor up has an impressive southwest facing roof terrace with a private swimming pool offering beautiful panoramic views of the bay of Palma and Illetes. Great care has been taken in the selection of materials for this building, including oak floors and doors. The kitchen is equipped with top of the range Miele appliances, and modern comforts include underfloor heating and centralised air conditioning. There is a gymnasium on the ground floor for the use of all residents in the building. The most outstanding feature of the building is undoubtedly its façade, which is composed of a wooden vane giving an elegant character to the façade.