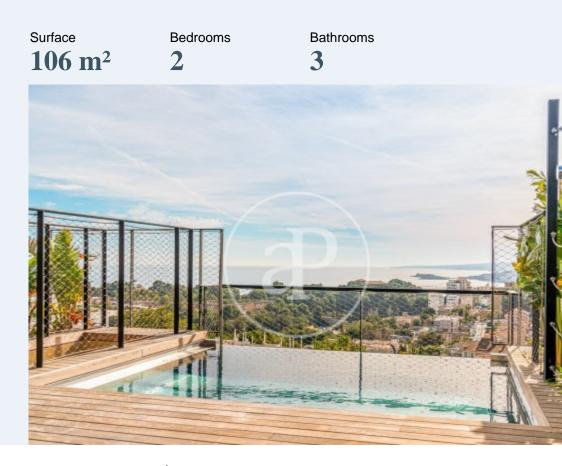

# Apartment for sale with pool and views La Bonanova

This recently constructed building, located in the quiet residential area of La Bonanova, within walking distance to Palma, has a first class A energy efficiency certification and offers high-end accommodation with modern comforts and a contemporary aesthetic. The duplex penthouse consists of two bedrooms, two bathrooms, living room with beautiful views of the lush green area of La Bonanova and the sea. It has a separate kitchen, and one floor up has an impressive southwest facing roof terrace with a private swimming pool offering beautiful panoramic views of the bay of Palma and Illetes. Great care has been taken in the selection of materials for this building, including oak floors and doors. The kitchen is equipped with top of the range Miele appliances, and modern comforts include underfloor heating and centralised air conditioning. There is a gymnasium on the ground floor for the use of all residents in the building. The most outstanding feature of the building is undoubtedly its façade, which is composed of a wooden vane giving an elegant character to the façade.