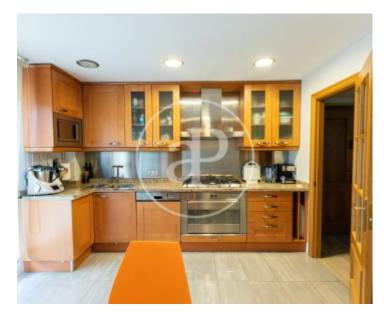

# This penthouse located in the prestigious area of Bonanova with lots of natural light and beautiful sea views from the terrace.

The total constructed area is 146sqm, including 127sqm of floor space and a terrace of 60sqm on the same floor, plus an additional terrace of 80sqm on the upper level. The flat comprises a spacious 12sqm fitted kitchen with utility room, a living/dining room with access to a large terrace and three bedrooms with fitted wardrobes. Two of the bedrooms have direct access to the terrace, which offers stunning views of the surrounding area. There are two bathrooms, one of them en suite. The property also includes a community