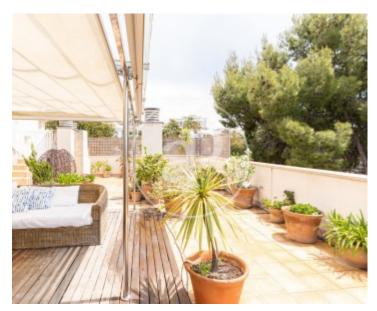

# This penthouse located in the prestigious area of Bonanova with lots of natural light and beautiful sea views from the terrace.

The total constructed area is 146sqm, including 127sqm of floor space and a terrace of 60sqm on the same floor, plus an additional terrace of 80sqm on the upper level. The flat comprises a spacious 12sqm fitted kitchen with utility room, a living/dining room with access to a large terrace and three bedrooms with fitted wardrobes. Two of the bedrooms have direct access to the terrace, which offers stunning views of the surrounding area. There are two bathrooms, one of them en suite. The property also includes a community

pool, two parking spaces and a storage room of about 20 sqm. Other features include air conditioning (hot and cold), armoured door, double glazed windows, central heating, marble floors, Bonanova is a quiet neighbourhood of Palma de Majorca with all services within walking distance, only 3.5 km from the city centre and less than 1.9 km from the beaches of Cala Mayor/San Agustín.