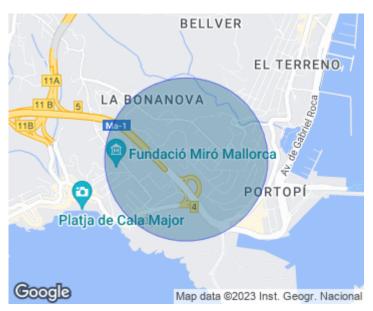

pool, two parking spaces and a storage room of about 20 sqm. Other features include air conditioning (hot and cold), armoured door, double glazed windows, central heating, marble floors, Bonanova is a quiet neighbourhood of Palma de Majorca with all services within walking distance, only 3.5 km from the city centre and less than 1.9 km from the beaches of Cala Mayor/San Agustín.

#### La Bonanova, Palma de Mallorca

REF. VPM2305025

The information about any property is not binding to any offer or contract. Any verbal or written declaration made by aProperties with regards to the value or condition of the property should not be considered accurate or factual. The pictures make reference to some parts of the property at the times that they were taken. The areas, dimensions and distances that are given are approximate and should be checked by the client. The images are computer generated and are just an approximate indication of the real appearance of the property; these may change at any time. The information with regards to the property may also change at any time.