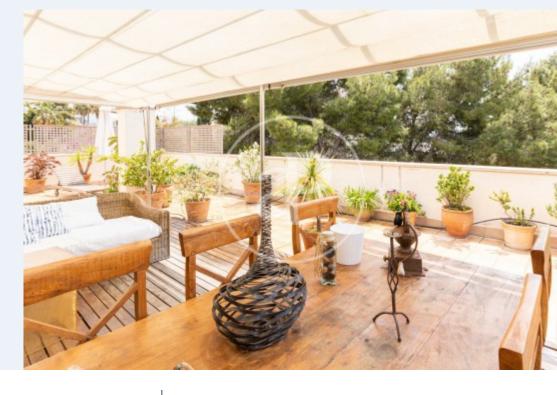

# This penthouse located in the prestigious area of Bonanova with lots of natural light and beautiful sea views from the terrace.

The total constructed area is 146sqm, including 127sqm of floor space and a terrace of 60sqm on the same floor, plus an additional terrace of 80sqm on the upper level. The flat comprises a spacious 12sqm fitted kitchen with utility room, a living/dining room with access to a large terrace and three bedrooms with fitted wardrobes. Two of the bedrooms have direct access to the terrace, which offers stunning views of the surrounding area. There are two bathrooms, one of them en suite. The property also includes a community

pool, two parking spaces and a storage room of about 20 sqm. Other features include air conditioning (hot and cold), armoured door, double glazed windows, central heating, marble floors, Bonanova is a quiet neighbourhood of Palma de Majorca with all services within walking distance, only 3.5 km from the city centre and less than 1.9 km from the beaches of Cala Mayor/San Agustín.