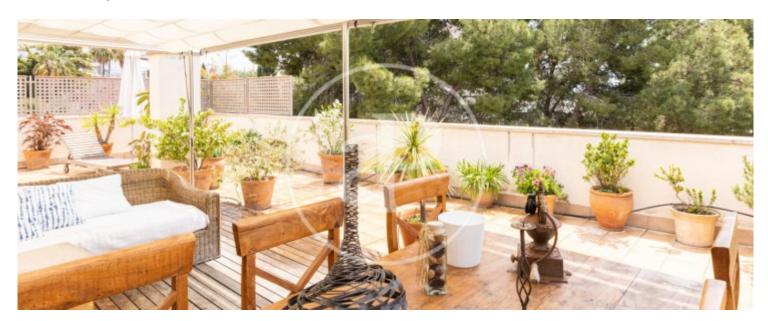

# This penthouse located in the prestigious area of Bonanova with lots of natural light and beautiful sea views from the terrace.

The total constructed area is 146sqm, including 127sqm of floor space and a terrace of 60sqm on the same floor, plus an additional terrace of 80sqm on the upper level. The flat comprises a spacious 12sqm fitted kitchen with utility room, a living/dining room with access to a large terrace and three bedrooms with fitted wardrobes. Two of the bedrooms have direct access to the terrace, which offers stunning views of the surrounding area. There are two bathrooms, one of them en suite. The property also includes a community

pool, two parking spaces and a storage room of about 20 sqm. Other features include air conditioning (hot and cold), armoured door, double glazed windows, central heating, marble floors, Bonanova is a quiet neighbourhood of Palma de Majorca with all services within walking distance, only 3.5 km from the city centre and less than 1.9 km from the beaches of Cala Mayor/San Agustín.