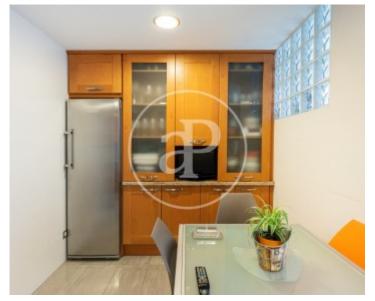

# This penthouse located in the prestigious area of Bonanova with lots of natural light and beautiful sea views from the terrace.

The total constructed area is 146sqm, including 127sqm of floor space and a terrace of 60sqm on the same floor, plus an additional terrace of 80sqm on the upper level. The flat comprises a spacious 12sqm fitted kitchen with utility room, a living/dining room with access to a large terrace and three bedrooms with fitted wardrobes. Two of the bedrooms have direct access to the terrace, which offers stunning views of the surrounding area. There are two bathrooms, one of them en suite. The property also includes a community