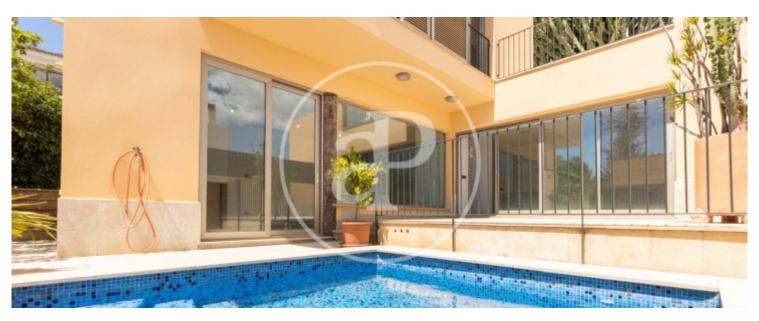

Furthermore, it has been recently painted both inside and outside. The ground floor has a large living room with fireplace and an open plan kitchen which is currently not equipped. On the same level there is a bedroom with bathroom en suite and a guest toilet. The master bedroom with en suite bathroom and large terrace as well as another double bedroom with shower bathroom are located on the 1st floor. From there one goes via another terrace to the sunny roof terrace, which offers a wonderful view of the sea and the mountains. Outside the villa there is a well-kept garden, a swimming pool and a chill-out area. The roof terrace is equipped with a sun terrace and is the perfect place to relax and enjoy the breathtaking views of the Bay of Palma. The villa also includes a covered parking space and a garage, which adds to the convenience and comfort of the property. Additional features include oil central heating and reversible air-conditioning (both recently technically checked) which ensure a pleasant indoor climate all year round.