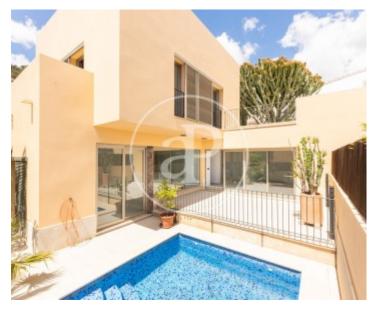

Furthermore, it has been recently painted both inside and outside. The ground floor has a large living room with fireplace and an open plan kitchen which is currently not equipped. On the same level there is a bedroom with bathroom en suite and a guest toilet. The master bedroom with en suite bathroom and large terrace as well as another double bedroom with shower bathroom are located on the 1st floor. From there one goes via another terrace to the sunny roof terrace, which offers a wonderful view of the sea and the mountains. Outside the villa there is a well-kept garden, a swimming pool and a chill-out area. The roof terrace is equipped with a sun terrace and is the perfect place to relax and enjoy the breathtaking views of the Bay of Palma. The villa also includes a covered parking space and a garage, which adds to the convenience and comfort of the property. Additional features include oil central heating and reversible air-conditioning (both recently technically checked) which ensure a pleasant indoor climate all year round.