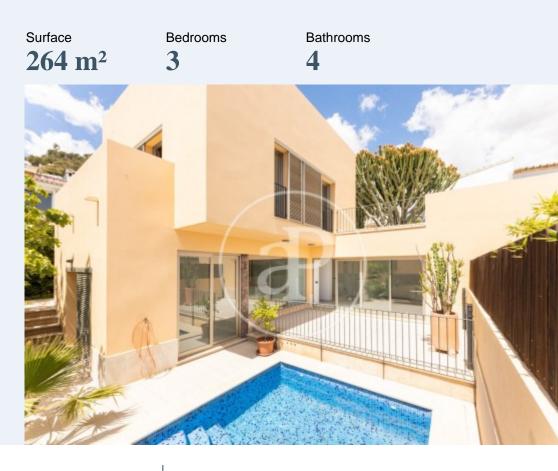

# Semi-detached villa for sale in Génova

Views < AACC</li>
Terrace < Backyard</li>
Pool < Has parking</li>

Price 1,300,000 €

This modern townhouse in Génova, close to Palma, is a spacious and bright property, distributed over 2 levels and south facing.

Furthermore, it has been recently painted both inside and outside. The ground floor has a large living room with fireplace and an open plan kitchen which is currently not equipped. On the same level there is a bedroom with bathroom en suite and a guest toilet. The master bedroom with en suite bathroom and large terrace as well as another double bedroom with shower bathroom are located on the 1st floor. From there one goes via another terrace to the sunny roof terrace, which offers a wonderful view of the sea and the mountains. Outside the villa there is a well-kept garden, a swimming pool and a chill-out area. The roof terrace is equipped with a sun terrace and is the perfect place to relax and enjoy the breathtaking views of the Bay of Palma. The villa also includes a covered parking space and a garage, which adds to the convenience and comfort of the property. Additional features include oil central heating and reversible air-conditioning (both recently technically checked) which ensure a pleasant indoor climate all year round.