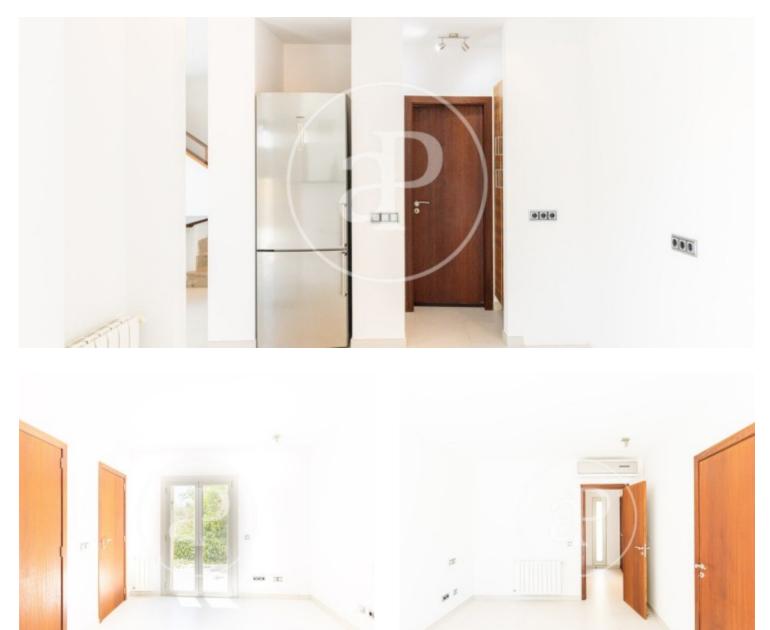

Furthermore, it has been recently painted both inside and outside. The ground floor has a large living room with fireplace and an open plan kitchen which is currently not equipped. On the same level there is a bedroom with bathroom en suite and a guest toilet. The master bedroom with en suite bathroom and large terrace as well as another double bedroom with shower bathroom are located on the 1st floor. From there one goes via another terrace to the sunny roof terrace, which offers a wonderful view of the sea and the mountains. Outside the villa there is a well-kept garden, a swimming pool and a chill-out area. The roof terrace is equipped with a sun terrace and is the perfect place to relax and enjoy the breathtaking views of the Bay of Palma. The villa also includes a covered parking space and a garage, which adds to the convenience and comfort of the property. Additional features include oil central heating and reversible air-conditioning (both recently technically checked) which ensure a pleasant indoor climate all year round.