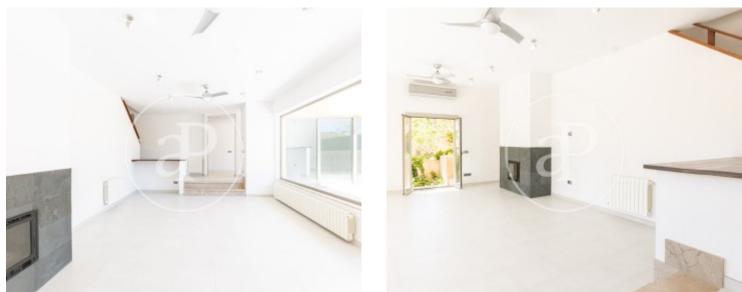

Furthermore, it has been recently painted both inside and outside. The ground floor has a large living room with fireplace and an open plan kitchen which is currently not equipped. On the same level there is a bedroom with bathroom en suite and a guest toilet. The master bedroom with en suite bathroom and large terrace as well as another double bedroom with shower bathroom are located on the 1st floor. From there one goes via another terrace to the sunny roof terrace, which offers a wonderful view of the sea and the mountains. Outside the villa there is a well-kept garden, a swimming pool and a chill-out area. The roof terrace is equipped with a sun terrace and is the perfect place to relax and enjoy the breathtaking views of the Bay of Palma. The villa also includes a covered parking space and a garage, which adds to the convenience and comfort of the property. Additional features include oil central heating and reversible air-conditioning (both recently technically checked) which ensure a pleasant indoor climate all year round.