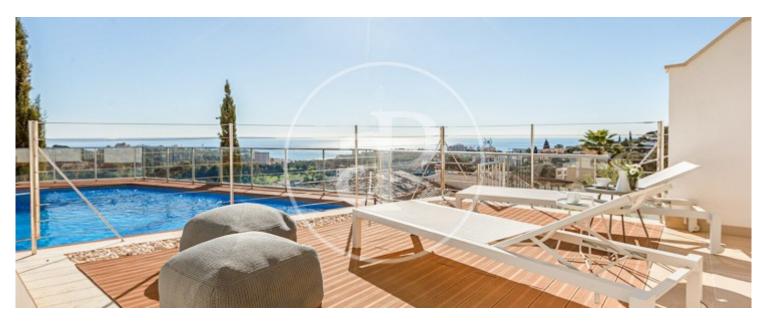

# Duplex with Terrace in Génova (Palma de Mallorca)

Beautiful townhouse with stunning sea views, pool and garage in Génova, Palma! Welcome to this stunning townhouse in Génova.

It has 3 bedrooms, 2 bathrooms, 1 guest toilet, several terraces (including the large roof terrace with amazing views), community pool and garage. The living room, dining room and kitchen are open plan and very bright with access to a terrace. Upstairs we find the amazing roof terrace with plenty of space for both the outdoor kitchen and the living and dining area. The view from here is just a breath away and you have a clear view over the bay of Palma. One floor down we find the bedrooms, the master bedrooms with bathroom en suite and access to the terrace. Two of the three bedrooms have access to the solarium and the community pool with sun loungers. On the lower floor of the house there is a storage room and also direct access to the garage. The house has two parking spaces and easy access from the street. The small and well maintained community has only six townhouses in total. It is a beautiful townhouse with amazing views, in a very good location, close to Palma, nature and the surrounding beaches. Can you imagine living here?