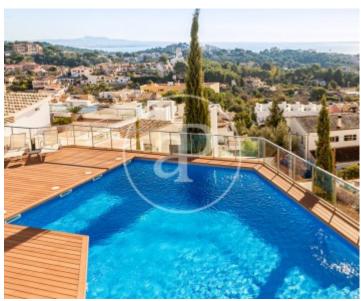

# Duplex with Terrace in Génova (Palma de Mallorca)

Beautiful townhouse with stunning sea views, pool and garage in Génova, Palma! Welcome to this stunning townhouse in Génova.

It has 3 bedrooms, 2 bathrooms, 1 guest toilet, several terraces (including the large roof terrace with amazing views), community pool and garage. The living room, dining room and kitchen are open plan and very bright with access to a terrace. Upstairs we find the amazing roof terrace with plenty of space for both the outdoor kitchen and the living and dining area. The view from here is just a breath away and you have a clear view over the bay of Palma. One floor down we find the bedrooms, the master bedrooms with bathroom en suite and access to the terrace. Two of the three bedrooms have access to the solarium and the community pool with sun loungers. On the lower floor of the house there is a storage room and also direct access to the garage. The house has two parking spaces and easy access from the street. The small and well maintained community has only six townhouses in total. It is a beautiful townhouse with amazing views, in a very good location, close to Palma, nature and the surrounding beaches. Can you imagine living here?