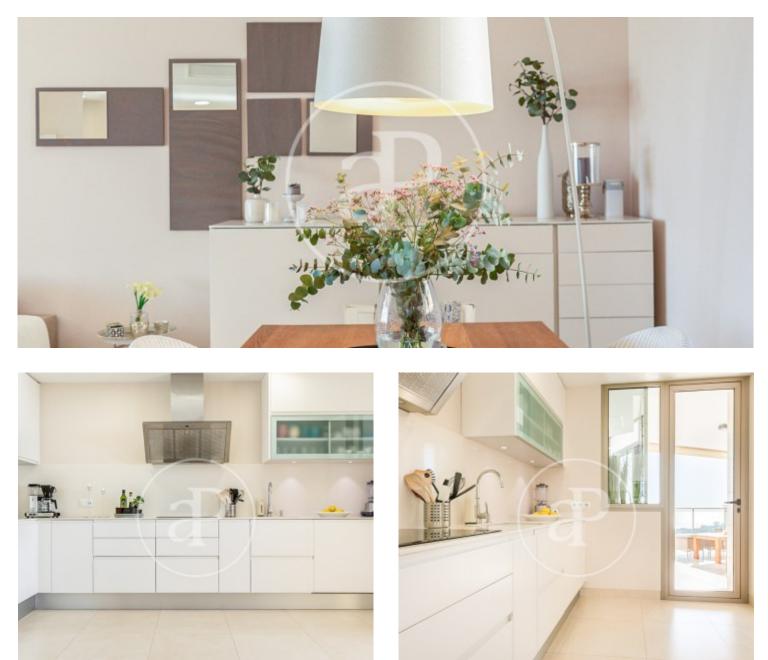

# Duplex with Terrace in Génova (Palma de Mallorca)

Beautiful townhouse with stunning sea views, pool and garage in Génova, Palma! Welcome to this stunning townhouse in Génova.

It has 3 bedrooms, 2 bathrooms, 1 guest toilet, several terraces (including the large roof terrace with amazing views), community pool and garage. The living room, dining room and kitchen are open plan and very bright with access to a terrace. Upstairs we find the amazing roof terrace with plenty of space for both the outdoor kitchen and the living and dining area. The view from here is just a breath away and you have a clear view over the bay of Palma. One floor down we find the bedrooms, the master bedrooms with bathroom en suite and access to the terrace. Two of the three bedrooms have access to the solarium and the community pool with sun loungers. On the lower floor of the house there is a storage room and also direct access to the garage. The house has two parking spaces and easy access from the street. The small and well maintained community has only six townhouses in total. It is a beautiful townhouse with amazing views, in a very good location, close to Palma, nature and the surrounding beaches. Can you imagine living here?