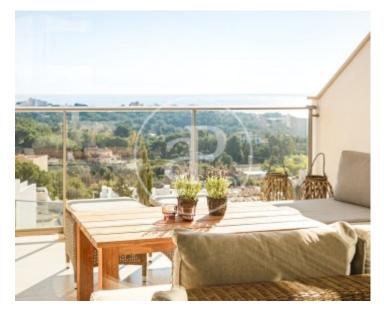

# Duplex with Terrace in Génova (Palma de Mallorca)

Beautiful townhouse with stunning sea views, pool and garage in Génova, Palma! Welcome to this stunning townhouse in Génova.

It has 3 bedrooms, 2 bathrooms, 1 guest toilet, several terraces (including the large roof terrace with amazing views), community pool and garage. The living room, dining room and kitchen are open plan and very bright with access to a terrace. Upstairs we find the amazing roof terrace with plenty of space for both the outdoor kitchen and the living and dining area. The view from here is just a breath away and you have a clear view over the bay of Palma. One floor down we find the bedrooms, the master bedrooms with bathroom en suite and access to the terrace. Two of the three bedrooms have access to the solarium and the community pool with sun loungers. On the lower floor of the house there is a storage room and also direct access to the garage. The house has two parking spaces and easy access from the street. The small and well maintained community has only six townhouses in total. It is a beautiful townhouse with amazing views, in a very good location, close to Palma, nature and the surrounding beaches. Can you imagine living here?