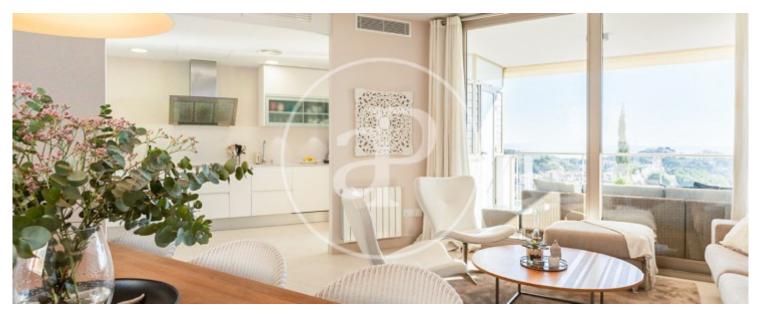

# Duplex with Terrace in Génova (Palma de Mallorca)

Beautiful townhouse with stunning sea views, pool and garage in Génova, Palma! Welcome to this stunning townhouse in Génova.

It has 3 bedrooms, 2 bathrooms, 1 guest toilet, several terraces (including the large roof terrace with amazing views), community pool and garage. The living room, dining room and kitchen are open plan and very bright with access to a terrace. Upstairs we find the amazing roof terrace with plenty of space for both the outdoor kitchen and the living and dining area. The view from here is just a breath away and you have a clear view over the bay of Palma. One floor down we find the bedrooms, the master bedrooms with bathroom en suite and access to the terrace. Two of the three bedrooms have access to the solarium and the community pool with sun loungers. On the lower floor of the house there is a storage room and also direct access to the garage. The house has two parking spaces and easy access from the street. The small and well maintained community has only six townhouses in total. It is a beautiful townhouse with amazing views, in a very good location, close to Palma, nature and the surrounding beaches. Can you imagine living here?