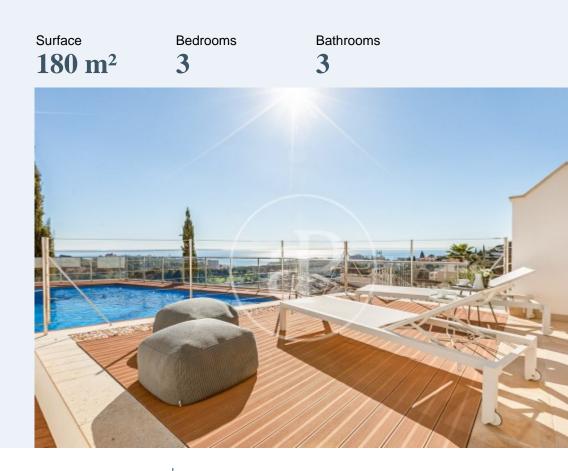

# Duplex with Terrace in Génova (Palma de Mallorca)

Beautiful townhouse with stunning sea views, pool and garage in Génova, Palma! Welcome to this stunning townhouse in Génova.

It has 3 bedrooms, 2 bathrooms, 1 guest toilet, several terraces (including the large roof terrace with amazing views), community pool and garage. The living room, dining room and kitchen are open plan and very bright with access to a terrace. Upstairs we find the amazing roof terrace with plenty of space for both the outdoor kitchen and the living and dining area. The view from here is just a breath away and you have a clear view over the bay of Palma. One floor down we find the bedrooms, the master bedrooms with bathroom en suite and access to the terrace. Two of the three bedrooms have access to the solarium and the community pool with sun loungers. On the lower floor of the house there is a storage room and also direct access to the garage. The house has two parking spaces and easy access from the street. The small and well maintained community has only six townhouses in total. It is a beautiful townhouse with amazing views, in a very good location, close to Palma, nature and the surrounding beaches. Can you imagine living here?