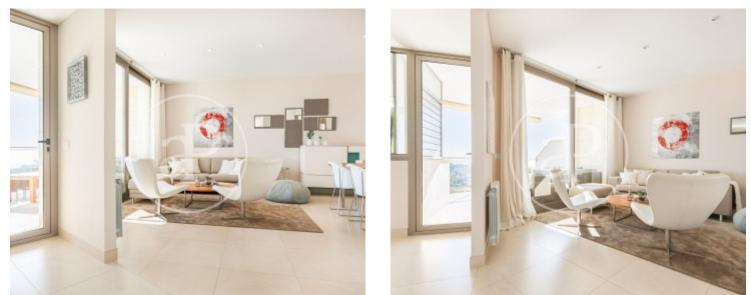

# Duplex with Terrace in Génova (Palma de Mallorca)

Beautiful townhouse with stunning sea views, pool and garage in Génova, Palma! Welcome to this stunning townhouse in Génova.

It has 3 bedrooms, 2 bathrooms, 1 guest toilet, several terraces (including the large roof terrace with amazing views), community pool and garage. The living room, dining room and kitchen are open plan and very bright with access to a terrace. Upstairs we find the amazing roof terrace with plenty of space for both the outdoor kitchen and the living and dining area. The view from here is just a breath away and you have a clear view over the bay of Palma. One floor down we find the bedrooms, the master bedrooms with bathroom en suite and access to the terrace. Two of the three bedrooms have access to the solarium and the community pool with sun loungers. On the lower floor of the house there is a storage room and also direct access to the garage. The house has two parking spaces and easy access from the street. The small and well maintained community has only six townhouses in total. It is a beautiful townhouse with amazing views, in a very good location, close to Palma, nature and the surrounding beaches. Can you imagine living here?