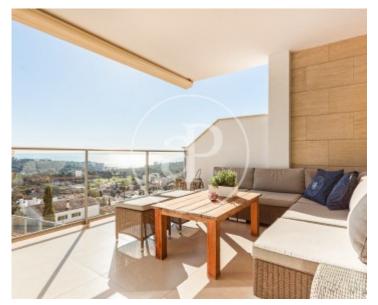

# Duplex with Terrace in Génova (Palma de Mallorca)

Beautiful townhouse with stunning sea views, pool and garage in Génova, Palma! Welcome to this stunning townhouse in Génova.

It has 3 bedrooms, 2 bathrooms, 1 guest toilet, several terraces (including the large roof terrace with amazing views), community pool and garage. The living room, dining room and kitchen are open plan and very bright with access to a terrace. Upstairs we find the amazing roof terrace with plenty of space for both the outdoor kitchen and the living and dining area. The view from here is just a breath away and you have a clear view over the bay of Palma. One floor down we find the bedrooms, the master bedrooms with bathroom en suite and access to the terrace. Two of the three bedrooms have access to the solarium and the community pool with sun loungers. On the lower floor of the house there is a storage room and also direct access to the garage. The house has two parking spaces and easy access from the street. The small and well maintained community has only six townhouses in total. It is a beautiful townhouse with amazing views, in a very good location, close to Palma, nature and the surrounding beaches. Can you imagine living here?