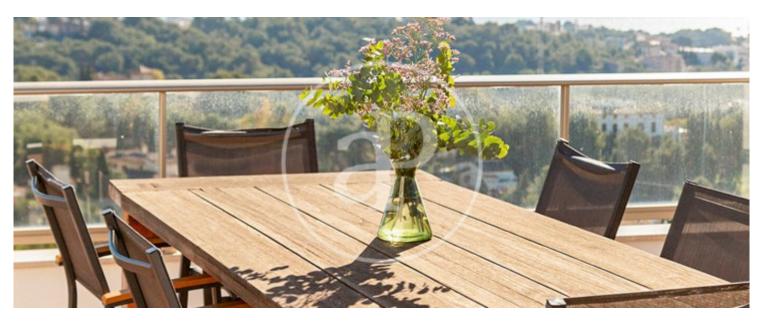

# Duplex with Terrace in Génova (Palma de Mallorca)

Beautiful townhouse with stunning sea views, pool and garage in Génova, Palma! Welcome to this stunning townhouse in Génova.

It has 3 bedrooms, 2 bathrooms, 1 guest toilet, several terraces (including the large roof terrace with amazing views), community pool and garage. The living room, dining room and kitchen are open plan and very bright with access to a terrace. Upstairs we find the amazing roof terrace with plenty of space for both the outdoor kitchen and the living and dining area. The view from here is just a breath away and you have a clear view over the bay of Palma. One floor down we find the bedrooms, the master bedrooms with bathroom en suite and access to the terrace. Two of the three bedrooms have access to the solarium and the community pool with sun loungers. On the lower floor of the house there is a storage room and also direct access to the garage. The house has two parking spaces and easy access from the street. The small and well maintained community has only six townhouses in total. It is a beautiful townhouse with amazing views, in a very good location, close to Palma, nature and the surrounding beaches. Can you imagine living here?