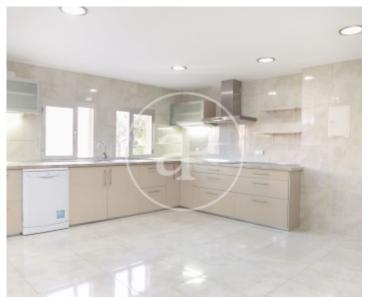

The entrance to the flat has an entrance hall leading to the spacious living room and the almost 50sqm glazed terrace. The kitchen with views is fully equipped and has a storage room. The four bedrooms are all exterior with views, all with fitted wardrobes. Two bathrooms with shower and one toilet. The flat has central heating and individual air conditioning. The access has permanent security, communal garden areas and outdoor parking. Second covered parking space in the basement. Ideal flat for long stay families. Can you imagine living here, we are waiting for your call!