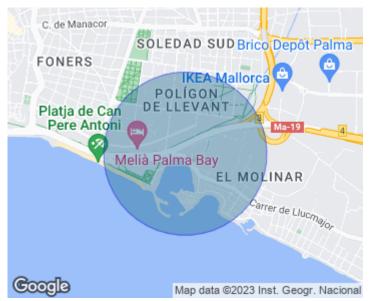

Foners, Palma de Mallorca

REF. APM2305028

# Flat for rent with 4 bedrooms and sea views in Portixol

On the promenade of Portixol in front of the jetty is this private finca with excellent road access and only 5 minutes away from the old town of Palma.