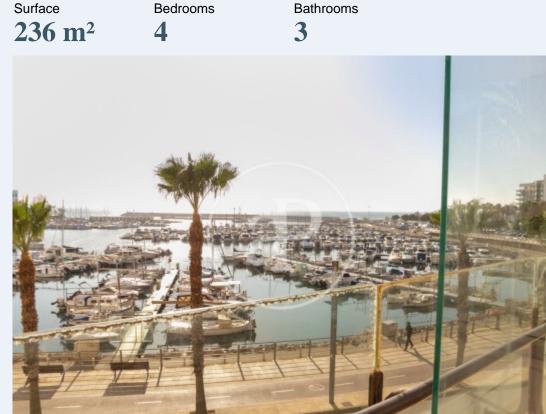

# Flat for rent with 4 bedrooms and sea views in Portixol

On the promenade of Portixol in front of the jetty is this private finca with excellent road access and only 5 minutes away from the old town of Palma.

The entrance to the flat has an entrance hall leading to the spacious living room and the almost 50sqm glazed terrace. The kitchen with views is fully equipped and has a storage room. The four bedrooms are all exterior with views, all with fitted wardrobes. Two bathrooms with shower and one toilet. The flat has central heating and individual air conditioning. The access has permanent security, communal garden areas and outdoor parking. Second covered parking space in the basement. Ideal flat for long stay families. Can you imagine living here, we are waiting for your call!