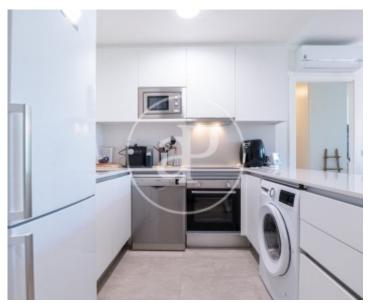

Only a seven minutes' walk away from the picturesque area of Portixol and the Paseo Maritimo, this property is a unique opportunity. Upon entering, we are greeted by a spacious, fully equipped American-style kitchen, which merges with a bright living-dining room, creating an open-plan and welcoming environment for meetings and entertaining. In every corner of the flat, you will enjoy the comfort provided by the hot/cold air conditioning system, ensuring a perfect climate in all seasons. The master bedroom features an en-suite bathroom equipped with a walk-in shower, providing privacy and comfort. The modern architecture of the building blends perfectly into the urban landscape of the city. In addition, the amenities of the development are exceptional. On the rooftop, you can relax by the panoramic swimming pool with breathtaking views, while the communal courtyard, with its children's area, is ideal for spending time outdoors in a safe environment. This apartment in Nou Llevant is the perfect choice for those looking for a modern and comfortable...