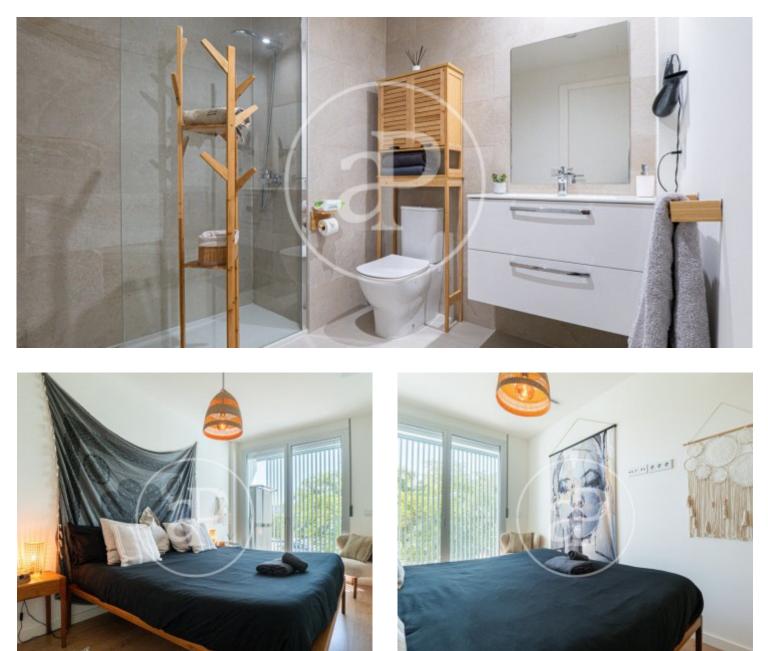

Only a seven minutes' walk away from the picturesque area of Portixol and the Paseo Maritimo, this property is a unique opportunity. Upon entering, we are greeted by a spacious, fully equipped American-style kitchen, which merges with a bright living-dining room, creating an open-plan and welcoming environment for meetings and entertaining. In every corner of the flat, you will enjoy the comfort provided by the hot/cold air conditioning system, ensuring a perfect climate in all seasons. The master bedroom features an en-suite bathroom equipped with a walk-in shower, providing privacy and comfort. The modern architecture of the building blends perfectly into the urban landscape of the city. In addition, the amenities of the development are exceptional. On the rooftop, you can relax by the panoramic swimming pool with breathtaking views, while the communal courtyard, with its children's area, is ideal for spending time outdoors in a safe environment. This apartment in Nou Llevant is the perfect choice for those looking for a modern and comfortable...