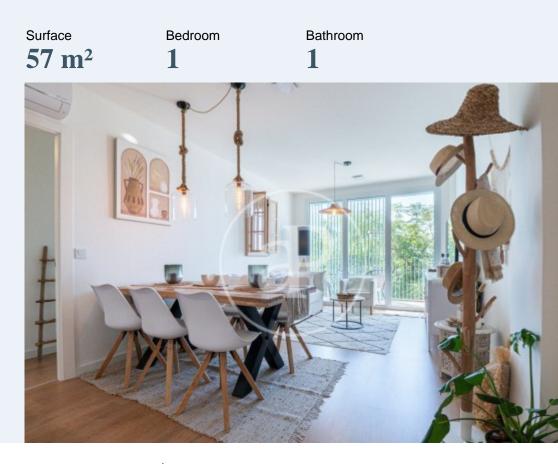

# **Apartment for rent in Nou Llevant**

AVAILABLE FOR TEMPORARY RENTAL This elegant 1-bedroom apartment, located in the sought-after area of Nou Llevant in Palma de Mallorca, is a real estate gem offering you an exceptional quality of life.

Only a seven minutes' walk away from the picturesque area of Portixol and the Paseo Maritimo, this property is a unique opportunity. Upon entering, we are greeted by a spacious, fully equipped American-style kitchen, which merges with a bright living-dining room, creating an open-plan and welcoming environment for meetings and entertaining. In every corner of the flat, you will enjoy the comfort provided by the hot/cold air conditioning system, ensuring a perfect climate in all seasons. The master bedroom features an en-suite bathroom equipped with a walk-in shower, providing privacy and comfort. The modern architecture of the building blends perfectly into the urban landscape of the city. In addition, the amenities of the development are exceptional. On the rooftop, you can relax by the panoramic swimming pool with breathtaking views, while the communal courtyard, with its children's area, is ideal for spending time outdoors in a safe environment. This apartment in Nou Llevant is the perfect choice for those looking for a modern and comfortable...