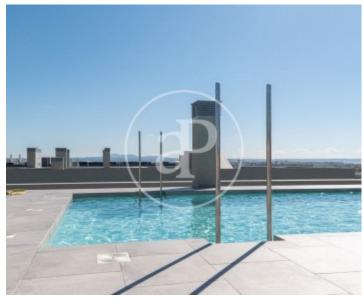

Only a seven minutes' walk away from the picturesque area of Portixol and the Paseo Maritimo, this property is a unique opportunity. Upon entering, we are greeted by a spacious, fully equipped American-style kitchen, which merges with a bright living-dining room, creating an open-plan and welcoming environment for meetings and entertaining. In every corner of the flat, you will enjoy the comfort provided by the hot/cold air conditioning system, ensuring a perfect climate in all seasons. The master bedroom features an en-suite bathroom equipped with a walk-in shower, providing privacy and comfort. The modern architecture of the building blends perfectly into the urban landscape of the city. In addition, the amenities of the development are exceptional. On the rooftop, you can relax by the panoramic swimming pool with breathtaking views, while the communal courtyard, with its children's area, is ideal for spending time outdoors in a safe environment. This apartment in Nou Llevant is the perfect choice for those looking for a modern and comfortable...