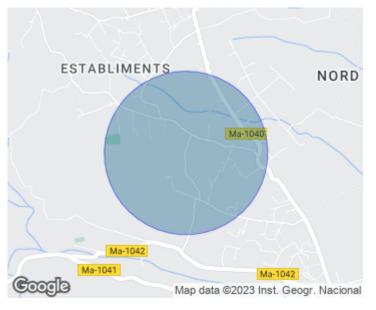

#### Establiments - Son Sardina, Palma de Mallorca

**REF. VPM2212038** 

**Features** 

# Great property in a beautiful and quiet environment, where beauty and calmness will surround you.

This property is wonderful for a family and nature lovers with easy access and very central to the small square of Establiments, schools and bus stop, wonderful excursions and very close to the Tramontana. The finca has 33.000sqm and a house of 450sqm very bright and comfortable. It also has a large porch of 50sqm, a beautiful swimming pool of 50sqm with a building with barbecue that you can enjoy all year round and that, without doubt, will become one of the favourite corners of more than one member of the family. It is a perfect place for meetings with friends, celebrations, reading room and relaxation. The house has six bedrooms, three bathrooms, two living rooms with fireplace, dining room, office, laundry room and a small cellar in the basement where you can keep your wines at the right temperature in a natural way. There is a large garden area and a covered parking area of 44sqm. It also has its own well, cistern and automatic irrigation system. Away from the house, there is a large stable for at least two horses and two trotting tracks for horses. All this in Establiments, one of the most charming and sought-after locations only 10 minutes...