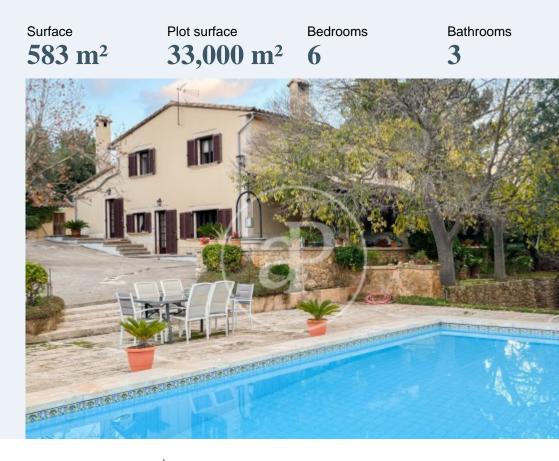

# Great property in a beautiful and quiet environment, where beauty and calmness will surround you.

This property is wonderful for a family and nature lovers with easy access and very central to the small square of Establiments, schools and bus stop, wonderful excursions and very close to the Tramontana. The finca has 33.000sqm and a house of 450sqm very bright and comfortable. It also has a large porch of 50sqm, a beautiful swimming pool of 50sqm with a building with barbecue that you can enjoy all year round and that, without doubt, will become one of the favourite corners of more than one member of the family. It is a perfect place for meetings with friends, celebrations, reading room and relaxation. The house has six bedrooms, three bathrooms, two living rooms with fireplace, dining room, office, laundry room and a small cellar in the basement where you can keep your wines at the right temperature in a natural way. There is a large garden area and a covered parking area of 44sqm. It also has its own well, cistern and automatic irrigation system. Away from the house, there is a large stable for at least two horses and two trotting tracks for horses. All this in Establiments, one of the most charming and sought-after locations only 10 minutes...