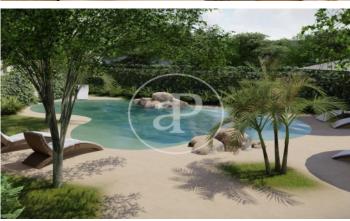

## New building (work) for sale with Terrace in Es Rafal Vell (Palma de Mallorca)

Wonderful New Development of 11 units in the Rafal Vell neighbourhood, 6 of which have already been sold. For sale: a ground floor, a first floor, a second floor, a second floor and two third penthouses. Extras such as parking space, storage room, pre-installation of hot and cold air conditioning, laminate flooring in the living room and bedrooms and porcelain stoneware floors in kitchens and bathrooms, photovoltaic system for self-consumption (optional) and swimming pool with progressive accessibility, resin and quartz beach type. Delivery last quarter of 2025 Can you imagine living here? Contact us and we will be delighted to inform you without obligation.

## **FEATURES**

Surface 83 m<sup>2</sup> 3 Rooms 2 Toilets

- HeatingBoxroom
- Backyard
- ✓ Pool
- ✓ Has parking

Price 295,000 €

(Es Rafal Vell) Ref: ONPM2301002

The information about any property is not binding to any offer or contract. Any verbal or written declaration made by aProperties with regards to the value or condition of the property should not be considered accurate or factual. The pictures make reference to some parts of the property at the times that they were taken. The areas, dimensions and distances that are given are approximate and should be checked by the client. The images are computer generated and are just an approximate indication of the real appearance of the property; these may change at any time. The information with regards to the property may also change at any time.