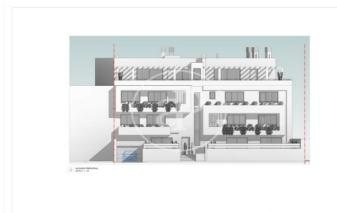

## New building (work) for sale with Terrace in Es Rafal Vell (Palma de Mallorca)

Wonderful New Development of 11 units in the Rafal Vell neighbourhood, 6 of which have already been sold. For sale: a ground floor, a first floor, a second floor, a second floor and two third penthouses. Extras such as parking space, storage room, pre-installation of hot and cold air conditioning, laminate flooring in the living room and bedrooms and porcelain stoneware floors in kitchens and bathrooms, photovoltaic system for self-consumption (optional) and swimming pool with progressive accessibility, resin and quartz beach type. Delivery last quarter of 2025 Can you imagine living here? Contact us and we will be delighted to inform you without obligation.