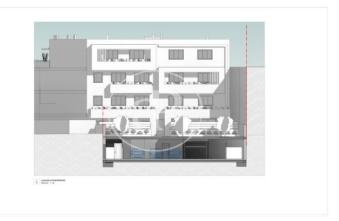

## New building (work) for sale with Terrace in Es Rafal Vell (Palma de Mallorca)

Wonderful New Development of 11 units in the Rafal Vell neighbourhood, 6 of which have already been sold. For sale: a ground floor, a first floor, a second floor, a second floor and two third penthouses. Extras such as parking space, storage room, pre-installation of hot and cold air conditioning, laminate flooring in the living room and bedrooms and porcelain stoneware floors in kitchens and bathrooms, photovoltaic system for self-consumption (optional) and swimming pool with progressive accessibility, resin and quartz beach type. Delivery last quarter of 2025 Can you imagine living here? Contact us and we will be delighted to inform you without obligation.