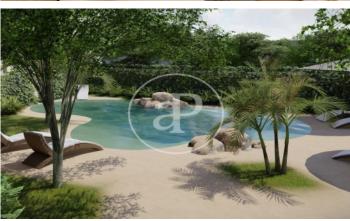

## New building (work) for sale with Terrace in Es Rafal Vell (Palma de Mallorca)

Wonderful New Development of 11 units in the Rafal Vell neighbourhood, 6 of which have already been sold. For sale: a ground floor, a first floor, a second floor, a second floor and two third penthouses. Extras such as parking space, storage room, pre-installation of hot and cold air conditioning, laminate flooring in the living room and bedrooms and porcelain stoneware floors in kitchens and bathrooms, photovoltaic system for self-consumption (optional) and swimming pool with progressive accessibility, resin and quartz beach type. Delivery last quarter of 2025 Can you imagine living here? Contact us and we will be delighted to inform you without obligation.

## **FEATURES**

Surface 71 m<sup>2</sup> / 28 m<sup>2</sup> terrace 2 Rooms 1 Toilets

- Heating
- Boxroom
- Terrace
- Backyard
- ✓ Pool
- Has parking

Price 377,741 €

(Es Rafal Vell) Ref: ONPM2301002

The information about any property is not binding to any offer or contract. Any verbal or written declaration made by aProperties with regards to the value or condition of the property should not be considered accurate or factual. The pictures make reference to some parts of the property at the times that they were taken. The areas, dimensions and distances that are given are approximate and should be checked by the client. The images are computer generated and are just an approximate indication of the real appearance of the property; these may change at any time. The information with regards to the property may also change at any time.