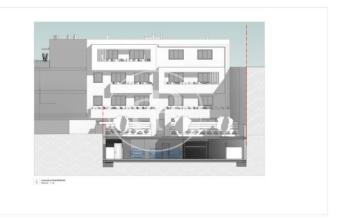

## New building (work) for sale with Terrace in Es Rafal Vell (Palma de Mallorca)

Wonderful New Development of 11 units in the Rafal Vell neighbourhood, 6 of which have already been sold. For sale: a ground floor, a first floor, a second floor, a second floor and two third penthouses. Extras such as parking space, storage room, pre-installation of hot and cold air conditioning, laminate flooring in the living room and bedrooms and porcelain stoneware floors in kitchens and bathrooms, photovoltaic system for self-consumption (optional) and swimming pool with progressive accessibility, resin and quartz beach type. Delivery last quarter of 2025 Can you imagine living here? Contact us and we will be delighted to inform you without obligation.

## **FEATURES**

Surface 71 m<sup>2</sup> / 28 m<sup>2</sup> terrace 2 Rooms 1 Toilets

- Heating
- Boxroom
- Terrace
- Backyard
- ✓ Pool
- Has parking

Price 377,741 €

(Es Rafal Vell) Ref: ONPM2301002

The information about any property is not binding to any offer or contract. Any verbal or written declaration made by aProperties with regards to the value or condition of the property should not be considered accurate or factual. The pictures make reference to some parts of the property at the times that they were taken. The areas, dimensions and distances that are given are approximate and should be checked by the client. The images are computer generated and are just an approximate indication of the real appearance of the property; these may change at any time. The information with regards to the property may also change at any time.