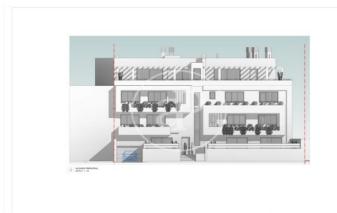

## New building (work) for sale with Terrace in Es Rafal Vell (Palma de Mallorca)

Wonderful New Development of 11 units in the Rafal Vell neighbourhood, 6 of which have already been sold. For sale: a ground floor, a first floor, a second floor, a second floor and two third penthouses. Extras such as parking space, storage room, pre-installation of hot and cold air conditioning, laminate flooring in the living room and bedrooms and porcelain stoneware floors in kitchens and bathrooms, photovoltaic system for self-consumption (optional) and swimming pool with progressive accessibility, resin and quartz beach type. Delivery last quarter of 2025 Can you imagine living here? Contact us and we will be delighted to inform you without obligation.

## **FEATURES**

Surface 71 m<sup>2</sup> / 28 m<sup>2</sup> terrace 2 Rooms 1 Toilets

- Heating
- Boxroom
- Terrace
- Backyard
- ✓ Pool
- Has parking

Price 377,741 €

(Es Rafal Vell) Ref: ONPM2301002

The information about any property is not binding to any offer or contract. Any verbal or written declaration made by aProperties with regards to the value or condition of the property should not be considered accurate or factual. The pictures make reference to some parts of the property at the times that they were taken. The areas, dimensions and distances that are given are approximate and should be checked by the client. The images are computer generated and are just an approximate indication of the real appearance of the property; these may change at any time. The information with regards to the property may also change at any time.