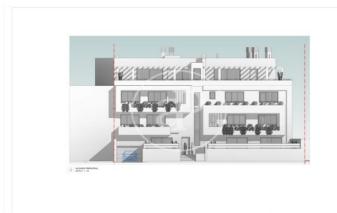

## New building (work) for sale with Terrace in Es Rafal Vell (Palma de Mallorca)

Wonderful New Development of 11 units in the Rafal Vell neighbourhood, 6 of which have already been sold. For sale: a ground floor, a first floor, a second floor, a second floor and two third penthouses. Extras such as parking space, storage room, pre-installation of hot and cold air conditioning, laminate flooring in the living room and bedrooms and porcelain stoneware floors in kitchens and bathrooms, photovoltaic system for self-consumption (optional) and swimming pool with progressive accessibility, resin and quartz beach type. Delivery last quarter of 2025 Can you imagine living here? Contact us and we will be delighted to inform you without obligation.

## Units in this development

| Туре  | Unit   | Surface           | Terrace                 | Bedrooms | Bathrooms | Price        | State     |
|-------|--------|-------------------|-------------------------|----------|-----------|--------------|-----------|
| Flat  | Bajo A | 71 m <sup>2</sup> | 1 ( 28 m²)              | 2        | 1         | € 377,741.01 | Available |
| Flat  | 1° E   | 83 m <sup>2</sup> | -                       | 3        | 2         | € 295,000    | Sold      |
| Flat  | 2° H   | 86 m <sup>2</sup> | -                       | 3        | 2         | € 366,300    | Available |
| Attic | 3° M   | 73 m <sup>2</sup> | 1 ( 38 m <sup>2</sup> ) | 2        | 1         | € 418,610    | Available |
| Attic | 3° N   | 77 m²             | 1 ( 40 m²)              | 2        | 1         | € 425,481    | Available |