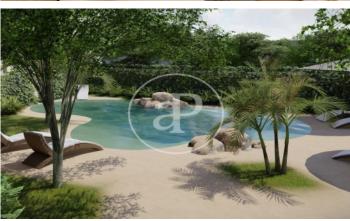

## New building (work) for sale with Terrace in Es Rafal Vell (Palma de Mallorca)

Wonderful New Development of 11 units in the Rafal Vell neighbourhood, 6 of which have already been sold. For sale: a ground floor, a first floor, a second floor, a second floor and two third penthouses. Extras such as parking space, storage room, pre-installation of hot and cold air conditioning, laminate flooring in the living room and bedrooms and porcelain stoneware floors in kitchens and bathrooms, photovoltaic system for self-consumption (optional) and swimming pool with progressive accessibility, resin and quartz beach type. Delivery last quarter of 2025 Can you imagine living here? Contact us and we will be delighted to inform you without obligation.

## Palma de Mallorca / Es Rafal Vell

Surface
71 m² - 86 m²
Units
1
Completion
Q4 2025

- Heating
- ✓ Boxroom
- Terrace
- Backyard
- ✓ Pool
- ✓ Has parking

Price from 366,300 €

(Es Rafal Vell) Ref: ONPM2301002