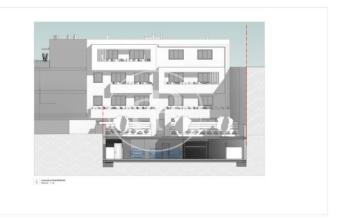

## New building (work) for sale with Terrace in Es Rafal Vell (Palma de Mallorca)

Wonderful New Development of 11 units in the Rafal Vell neighbourhood, 6 of which have already been sold. For sale: a ground floor, a first floor, a second floor, a second floor and two third penthouses. Extras such as parking space, storage room, pre-installation of hot and cold air conditioning, laminate flooring in the living room and bedrooms and porcelain stoneware floors in kitchens and bathrooms, photovoltaic system for self-consumption (optional) and swimming pool with progressive accessibility, resin and quartz beach type. Delivery last quarter of 2025 Can you imagine living here? Contact us and we will be delighted to inform you without obligation.

## Units in this development

| Туре  | Unit   | Surface           | Terrace                 | Bedrooms | Bathrooms | Price        | State     |
|-------|--------|-------------------|-------------------------|----------|-----------|--------------|-----------|
| Flat  | Bajo A | 71 m <sup>2</sup> | 1 ( 28 m²)              | 2        | 1         | € 377,741.01 | Available |
| Flat  | 1° E   | 83 m <sup>2</sup> | -                       | 3        | 2         | € 295,000    | Sold      |
| Flat  | 2° H   | 86 m <sup>2</sup> | -                       | 3        | 2         | € 366,300    | Available |
| Attic | 3° M   | 73 m <sup>2</sup> | 1 ( 38 m <sup>2</sup> ) | 2        | 1         | € 418,610    | Available |
| Attic | 3° N   | 77 m²             | 1 ( 40 m²)              | 2        | 1         | € 425,481    | Available |