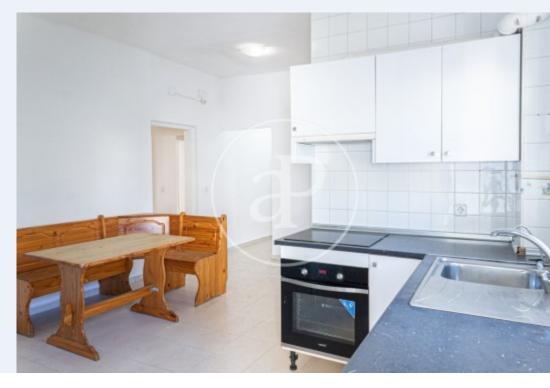

# **Apartment for sale in Camp den Serralta**

**Features** 

✓ Lift

Price

569,000 €

Surface Bedrooms Bathrooms  $221 \ m^2$  6 2

Situated within walking distance to the prominent street Paseo de Mallorca, this impressive residential complex offers an ideal location to explore the centre of Palma with ease, adjoining the districts of Santa Catalina, Jaume III and Es Fortí. This exclusive apartment, carefully maintained, occupies the 2nd floor and benefits from a lift. With a living area of 221sqm, according to the nota simple, it is distributed efficiently. Generous living/dining room, with almost 40sqm, is notable for its large windows, while the separate kitchen has access to an interior balcony of 8sqm. In total, there are 6 bedrooms, all exterior, with 5 of them doubles and 3 complete bathrooms. This property offers a unique versatility thanks to its privileged location and its ample space, ideal for coworking, offices

or other businesses that require multiple rooms. It is also a perfect option as a home for a large family. Additionally, the property features details such as 2 accesses from the entrance hall, a pantry room in the kitchen and another storage space on the balcony. The double glazed aluminium carpentry covers the entire property, except for the bathrooms and kitchen. There are 6 built-in wardrobes strategically distributed. The estate, well kept and friendly thanks to the dedication of the owners, adds to the quality of this property. We invite you to explore this magnificent property in one...