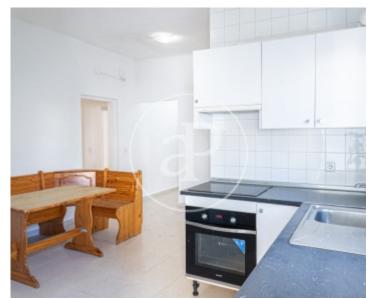

# **Apartment for sale in Camp den Serralta**

**Features** 

✓ Lift

Price

569,000 €

Surface Bedrooms Bathrooms  $221 \ m^2$  6 2

Situated within walking distance to the prominent street Paseo de Mallorca, this impressive residential complex offers an ideal location to explore the centre of Palma with ease, adjoining the districts of Santa Catalina, Jaume III and Es Fortí. This exclusive apartment, carefully maintained, occupies the 2nd floor and benefits from a lift. With a living area of 221sqm, according to the nota simple, it is distributed efficiently. Generous living/dining room, with almost 40sqm, is notable for its large windows, while the separate kitchen has access to an interior balcony of 8sqm. In total, there are 6 bedrooms, all exterior, with 5 of them doubles and 3 complete bathrooms. This property offers a unique versatility thanks to its privileged location and its ample space, ideal for coworking, offices

or other businesses that require multiple rooms. It is also a perfect option as a home for a large family. Additionally, the property features details such as 2 accesses from the entrance hall, a pantry room in the kitchen and another storage space on the balcony. The double glazed aluminium carpentry covers the entire property, except for the bathrooms and kitchen. There are 6 built-in wardrobes strategically distributed. The estate, well kept and friendly thanks to the dedication of the owners, adds to the quality of this property. We invite you to explore this magnificent property in one...