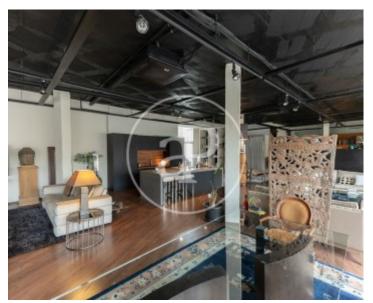

#### **Features**

✓ Views

AACC

Has parking

Price

1,500,000 €

 $\begin{array}{ccc} \text{Surface} & \text{Bedroom} & \text{Bathrooms} \\ 307 \ m^2 & 1 & 2 \\ \end{array}$ 

This is a 307sqm loft located in an exclusive area in Palma due to its proximity to the centre, good connection to public transport and large shopping centre, close to the Bellver forest where one can go for long walks with pets, sports or just a stroll through the beautiful city. It is an urban loft, with a part of the facade completely glazed and that makes it so warm and bright. The finishes are made with high quality materials and very tasteful. The kitchen is fully equipped and there are two bathrooms. There is the option to buy or rent a parking space in the same building. Can you imagine living here?