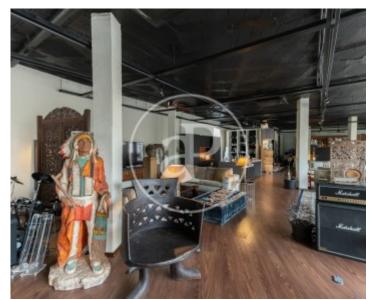

#### **Features**

✓ Views

AACC

Has parking

Price

1,500,000 €

 $\begin{array}{ccc} \text{Surface} & \text{Bedroom} & \text{Bathrooms} \\ 307 \ m^2 & 1 & 2 \\ \end{array}$ 

This is a 307sqm loft located in an exclusive area in Palma due to its proximity to the centre, good connection to public transport and large shopping centre, close to the Bellver forest where one can go for long walks with pets, sports or just a stroll through the beautiful city. It is an urban loft, with a part of the facade completely glazed and that makes it so warm and bright. The finishes are made with high quality materials and very tasteful. The kitchen is fully equipped and there are two bathrooms. There is the option to buy or rent a parking space in the same building. Can you imagine living here?