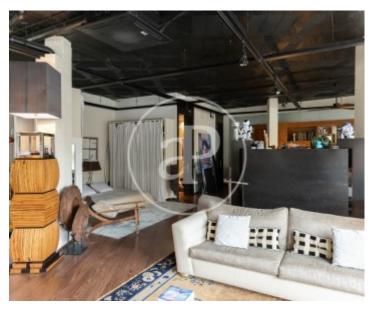

#### **Features**

✓ Views

AACC

Has parking

Price

1,500,000 €

 $\begin{array}{ccc} \text{Surface} & \text{Bedroom} & \text{Bathrooms} \\ 307 \ m^2 & 1 & 2 \\ \end{array}$ 

This is a 307sqm loft located in an exclusive area in Palma due to its proximity to the centre, good connection to public transport and large shopping centre, close to the Bellver forest where one can go for long walks with pets, sports or just a stroll through the beautiful city. It is an urban loft, with a part of the facade completely glazed and that makes it so warm and bright. The finishes are made with high quality materials and very tasteful. The kitchen is fully equipped and there are two bathrooms. There is the option to buy or rent a parking space in the same building. Can you imagine living here?