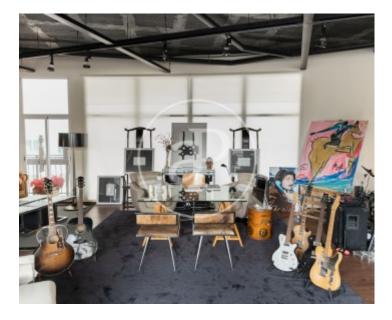

#### **Features**

✓ Views

AACC

Has parking

Price

1,500,000 €

 $\begin{array}{ccc} \text{Surface} & \text{Bedroom} & \text{Bathrooms} \\ 307 \ m^2 & 1 & 2 \\ \end{array}$ 

This is a 307sqm loft located in an exclusive area in Palma due to its proximity to the centre, good connection to public transport and large shopping centre, close to the Bellver forest where one can go for long walks with pets, sports or just a stroll through the beautiful city. It is an urban loft, with a part of the facade completely glazed and that makes it so warm and bright. The finishes are made with high quality materials and very tasteful. The kitchen is fully equipped and there are two bathrooms. There is the option to buy or rent a parking space in the same building. Can you imagine living here?