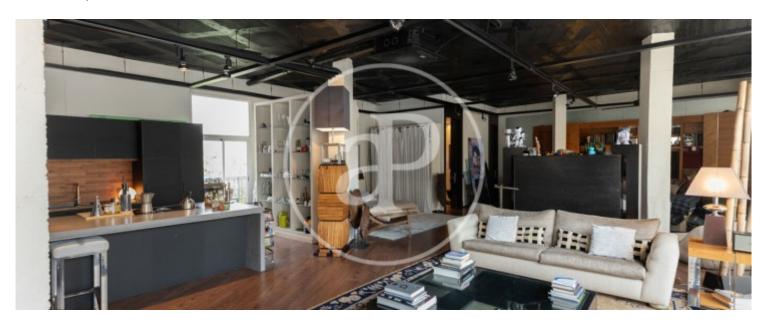

#### **Features**

✓ Views

AACC

Has parking

Price

1,500,000 €

 $\begin{array}{ccc} \text{Surface} & \text{Bedroom} & \text{Bathrooms} \\ 307 \ m^2 & 1 & 2 \\ \end{array}$ 

This is a 307sqm loft located in an exclusive area in Palma due to its proximity to the centre, good connection to public transport and large shopping centre, close to the Bellver forest where one can go for long walks with pets, sports or just a stroll through the beautiful city. It is an urban loft, with a part of the facade completely glazed and that makes it so warm and bright. The finishes are made with high quality materials and very tasteful. The kitchen is fully equipped and there are two bathrooms. There is the option to buy or rent a parking space in the same building. Can you imagine living here?