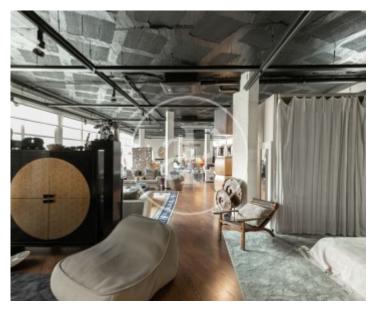

#### **Features**

✓ Views

AACC

Has parking

Price

1,500,000 €

 $\begin{array}{ccc} \text{Surface} & \text{Bedroom} & \text{Bathrooms} \\ 307 \ m^2 & 1 & 2 \\ \end{array}$ 

This is a 307sqm loft located in an exclusive area in Palma due to its proximity to the centre, good connection to public transport and large shopping centre, close to the Bellver forest where one can go for long walks with pets, sports or just a stroll through the beautiful city. It is an urban loft, with a part of the facade completely glazed and that makes it so warm and bright. The finishes are made with high quality materials and very tasteful. The kitchen is fully equipped and there are two bathrooms. There is the option to buy or rent a parking space in the same building. Can you imagine living here?