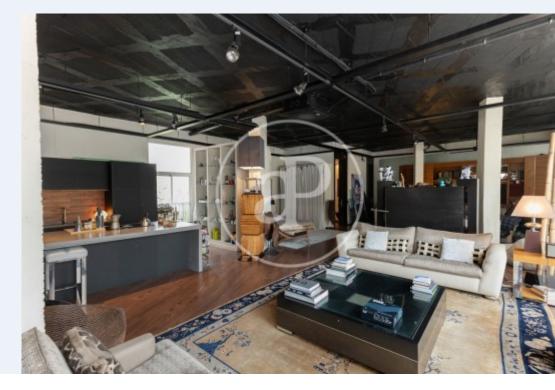

#### **Features**

✓ Views

AACC

Has parking

Price

1,500,000 €

 $\begin{array}{ccc} \text{Surface} & \text{Bedroom} & \text{Bathrooms} \\ 307 \ m^2 & 1 & 2 \\ \end{array}$ 

This is a 307sqm loft located in an exclusive area in Palma due to its proximity to the centre, good connection to public transport and large shopping centre, close to the Bellver forest where one can go for long walks with pets, sports or just a stroll through the beautiful city. It is an urban loft, with a part of the facade completely glazed and that makes it so warm and bright. The finishes are made with high quality materials and very tasteful. The kitchen is fully equipped and there are two bathrooms. There is the option to buy or rent a parking space in the same building. Can you imagine living here?