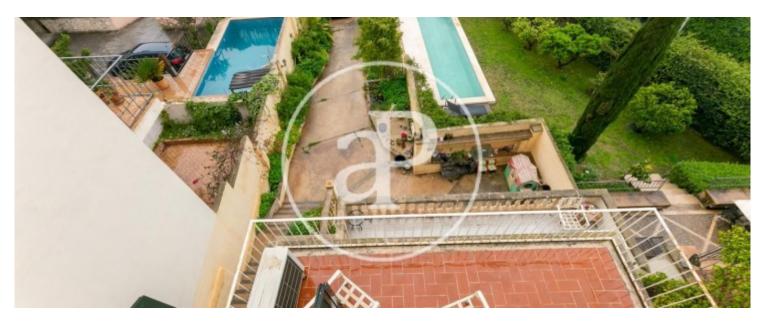

# Semi-detached villa for sale in El Terreno

Features

Price 1,725,000 €

This fabulous south-east facing residence, with facade on two streets and an extraordinary potential and even the possibility to install a swimming pool, stands on a plot of 336 sqm with 225 sqm built on four floors, each one of them with its own charm. On the ground floor there is access from the street to the garage door, garden space, parking for up to three vehicles and a multi-purpose room, as well as the possibility of adding a toilet. The main floor houses the large living room, spacious and bright thanks to its large windows with aluminium carpentry and Climalit thermal and acoustic insulation, and a fireplace, access to a wonderful terrace with views of the bay and the atmosphere of the neighbourhood with the sea as a backdrop, picturesque colourful houses, narrow stone streets that transport you to yesteryear and the fragrance of flowers and colourful vines that bring peace, joy and calm. On the same floor, there is also a charming fitted kitchen with the same beautiful views, three double bedrooms and a bathroom with bathtub. On the first floor, with a similar distribution to the main floor, there is a spectacular and luminous living room with access to the terrace, a perfect kitchen that could be updated maintaining some details, a complete bathroom with shower and three double bedrooms, one of them with a space that could be used as a dressing room. All bedrooms are exterior...