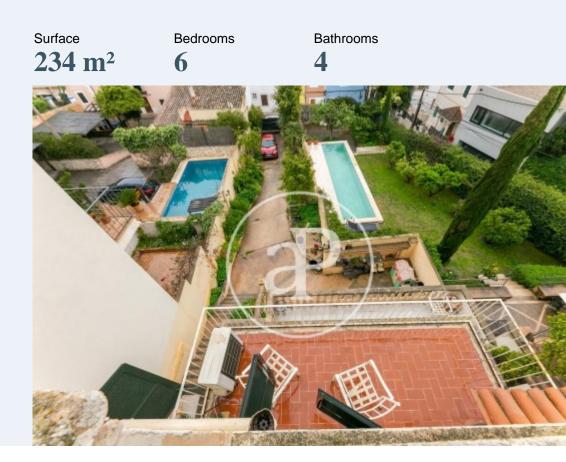

# Semi-detached villa for sale in El Terreno

Features

Price 1,725,000 €

This fabulous south-east facing residence, with facade on two streets and an extraordinary potential and even the possibility to install a swimming pool, stands on a plot of 336 sqm with 225 sqm built on four floors, each one of them with its own charm. On the ground floor there is access from the street to the garage door, garden space, parking for up to three vehicles and a multi-purpose room, as well as the possibility of adding a toilet. The main floor houses the large living room, spacious and bright thanks to its large windows with aluminium carpentry and Climalit thermal and acoustic insulation, and a fireplace, access to a wonderful terrace with views of the bay and the atmosphere of the neighbourhood with the sea as a backdrop, picturesque colourful houses, narrow stone streets that transport you to yesteryear and the fragrance of flowers and colourful vines that bring peace, joy and calm. On the same floor, there is also a charming fitted kitchen with the same beautiful views, three double bedrooms and a bathroom with bathtub. On the first floor, with a similar distribution to the main floor, there is a spectacular and luminous living room with access to the terrace, a perfect kitchen that could be updated maintaining some details, a complete bathroom with shower and three double bedrooms, one of them with a space that could be used as a dressing room. All bedrooms are exterior...