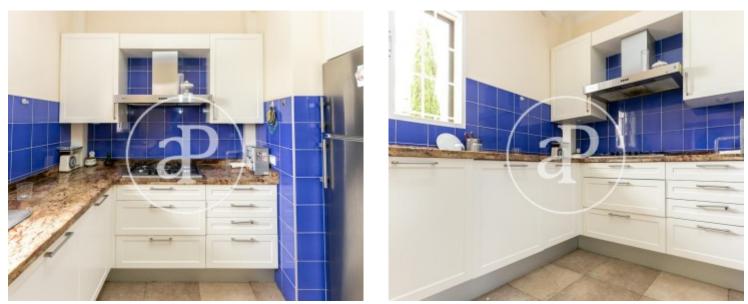

# Semi-detached villa for sale in El Terreno

Features

Price 1,725,000 €

This fabulous south-east facing residence, with facade on two streets and an extraordinary potential and even the possibility to install a swimming pool, stands on a plot of 336 sqm with 225 sqm built on four floors, each one of them with its own charm. On the ground floor there is access from the street to the garage door, garden space, parking for up to three vehicles and a multi-purpose room, as well as the possibility of adding a toilet. The main floor houses the large living room, spacious and bright thanks to its large windows with aluminium carpentry and Climalit thermal and acoustic insulation, and a fireplace, access to a wonderful terrace with views of the bay and the atmosphere of the neighbourhood with the sea as a backdrop, picturesque colourful houses, narrow stone streets that transport you to yesteryear and the fragrance of flowers and colourful vines that bring peace, joy and calm. On the same floor, there is also a charming fitted kitchen with the same beautiful views, three double bedrooms and a bathroom with bathtub. On the first floor, with a similar distribution to the main floor, there is a spectacular and luminous living room with access to the terrace, a perfect kitchen that could be updated maintaining some details, a complete bathroom with shower and three double bedrooms, one of them with a space that could be used as a dressing room. All bedrooms are exterior...