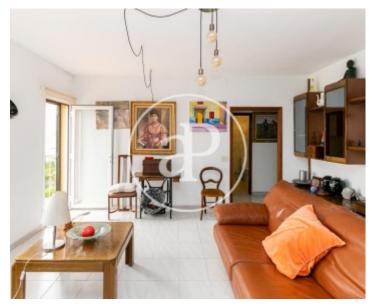

# Semi-detached villa for sale in El Terreno

Features

Price 1,725,000 €

This fabulous south-east facing residence, with facade on two streets and an extraordinary potential and even the possibility to install a swimming pool, stands on a plot of 336 sqm with 225 sqm built on four floors, each one of them with its own charm. On the ground floor there is access from the street to the garage door, garden space, parking for up to three vehicles and a multi-purpose room, as well as the possibility of adding a toilet. The main floor houses the large living room, spacious and bright thanks to its large windows with aluminium carpentry and Climalit thermal and acoustic insulation, and a fireplace, access to a wonderful terrace with views of the bay and the atmosphere of the neighbourhood with the sea as a backdrop, picturesque colourful houses, narrow stone streets that transport you to yesteryear and the fragrance of flowers and colourful vines that bring peace, joy and calm. On the same floor, there is also a charming fitted kitchen with the same beautiful views, three double bedrooms and a bathroom with bathtub. On the first floor, with a similar distribution to the main floor, there is a spectacular and luminous living room with access to the terrace, a perfect kitchen that could be updated maintaining some details, a complete bathroom with shower and three double bedrooms, one of them with a space that could be used as a dressing room. All bedrooms are exterior...