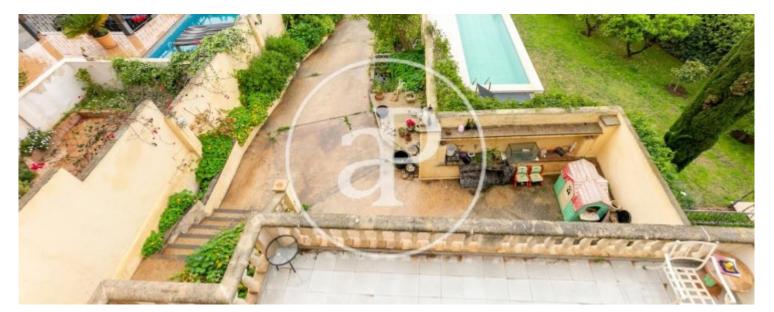

# Semi-detached villa for sale in El Terreno

Features

Price 1,725,000 €

This fabulous south-east facing residence, with facade on two streets and an extraordinary potential and even the possibility to install a swimming pool, stands on a plot of 336 sqm with 225 sqm built on four floors, each one of them with its own charm. On the ground floor there is access from the street to the garage door, garden space, parking for up to three vehicles and a multi-purpose room, as well as the possibility of adding a toilet. The main floor houses the large living room, spacious and bright thanks to its large windows with aluminium carpentry and Climalit thermal and acoustic insulation, and a fireplace, access to a wonderful terrace with views of the bay and the atmosphere of the neighbourhood with the sea as a backdrop, picturesque colourful houses, narrow stone streets that transport you to yesteryear and the fragrance of flowers and colourful vines that bring peace, joy and calm. On the same floor, there is also a charming fitted kitchen with the same beautiful views, three double bedrooms and a bathroom with bathtub. On the first floor, with a similar distribution to the main floor, there is a spectacular and luminous living room with access to the terrace, a perfect kitchen that could be updated maintaining some details, a complete bathroom with shower and three double bedrooms, one of them with a space that could be used as a dressing room. All bedrooms are exterior...