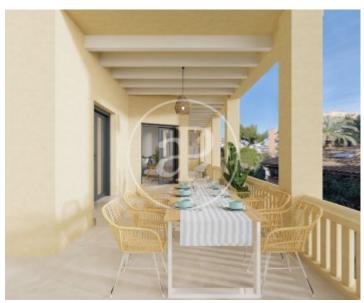

# **Premises for sale in El Terreno**

**Features** 

Price

650,000 €

 $\begin{array}{ccc} \text{Surface} & \text{Plot surface} \\ 134 \ m^2 & 335 \ m^2 \end{array}$ 

The premises are located in one of the most popular areas of the up-and-coming neighbourhood of El Terreno.

Very quiet area and just a few steps away from the Paseo Marítimo and the forest of the Bellver Castle. It is a space divided into three outbuildings, with many possibilities as they can be unified to be converted into a loft type house, flats, premises, studios, etc. It has an independent entrance in a ground floor, with 335 m2: 134 m2 built, and 201 m2 of terrace (124 m2 uncovered, and 77 m2 covered by a long and cosy "L" shaped porch). El Terreno, a neighbourhood situated on a hillside next to the bay of Palma, is home to majestic