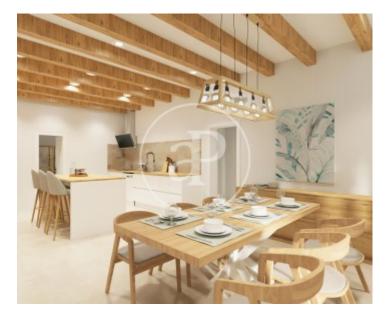

# **Premises for sale in El Terreno**

**Features** 

Price

650,000 €

 $\begin{array}{ccc} \text{Surface} & \text{Plot surface} \\ 134 \ m^2 & 335 \ m^2 \end{array}$ 

The premises are located in one of the most popular areas of the up-and-coming neighbourhood of El Terreno.

Very quiet area and just a few steps away from the Paseo Marítimo and the forest of the Bellver Castle. It is a space divided into three outbuildings, with many possibilities as they can be unified to be converted into a loft type house, flats, premises, studios, etc. It has an independent entrance in a ground floor, with 335 m2: 134 m2 built, and 201 m2 of terrace (124 m2 uncovered, and 77 m2 covered by a long and cosy "L" shaped porch). El Terreno, a neighbourhood situated on a hillside next to the bay of Palma, is home to majestic