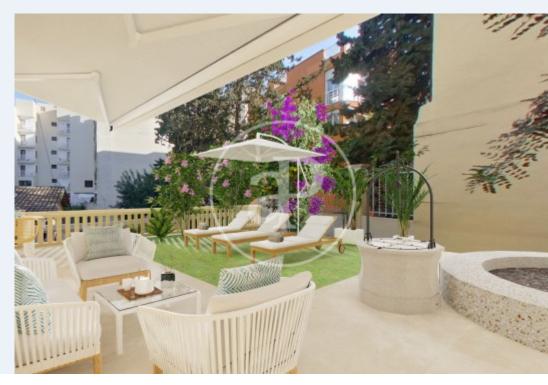

Very quiet area and just a few steps away from the Paseo Marítimo and the forest of the Bellver Castle. It is a space divided into three outbuildings, with many possibilities as they can be unified to be converted into a loft type house, flats, premises, studios, etc. It has an independent entrance in a ground floor, with 335 m2: 134 m2 built, and 201 m2 of terrace (124 m2 uncovered, and 77 m2 covered by a long and cosy "L" shaped porch). El Terreno, a neighbourhood situated on a hillside next to the bay of Palma, is home to majestic

villas and modern apartment buildings. Restaurants and bars line the streets near the bustling Plaza Gomila. Families flock to the sa Quarantena gardens for their leafy walking trails and children's playground, while joggers pass the yachts moored in the harbour along the promenade, a 17-minute walk from the 14th-century Bellver Castle. Can you imagine living here?