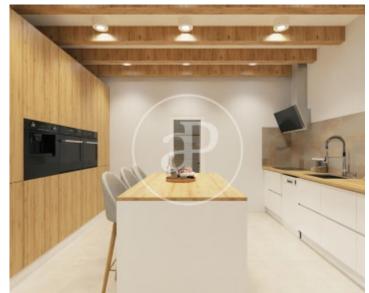

# **Premises for sale in El Terreno**

**Features** 

Price

650,000 €

 $\begin{array}{ccc} \text{Surface} & \text{Plot surface} \\ 134 \ m^2 & 335 \ m^2 \end{array}$ 

The premises are located in one of the most popular areas of the up-and-coming neighbourhood of El Terreno.

Very quiet area and just a few steps away from the Paseo Marítimo and the forest of the Bellver Castle. It is a space divided into three outbuildings, with many possibilities as they can be unified to be converted into a loft type house, flats, premises, studios, etc. It has an independent entrance in a ground floor, with 335 m2: 134 m2 built, and 201 m2 of terrace (124 m2 uncovered, and 77 m2 covered by a long and cosy "L" shaped porch). El Terreno, a neighbourhood situated on a hillside next to the bay of Palma, is home to majestic