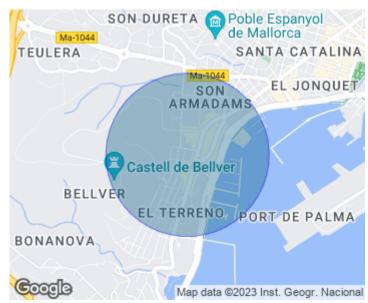

Very quiet area and just a few steps away from the Paseo Marítimo and the forest of the Bellver Castle. It is a space divided into three outbuildings, with many possibilities as they can be unified to be converted into a loft type house, flats, premises, studios, etc. It has an independent entrance in a ground floor, with 335 m2: 134 m2 built, and 201 m2 of terrace (124 m2 uncovered, and 77 m2 covered by a long and cosy "L" shaped porch). El Terreno, a neighbourhood situated on a hillside next to the bay of Palma, is home to majestic

villas and modern apartment buildings. Restaurants and bars line the streets near the bustling Plaza Gomila. Families flock to the sa Quarantena gardens for their leafy walking trails and children's playground, while joggers pass the yachts moored in the harbour along the promenade, a 17-minute walk from the 14th-century Bellver Castle. Can you imagine living here?