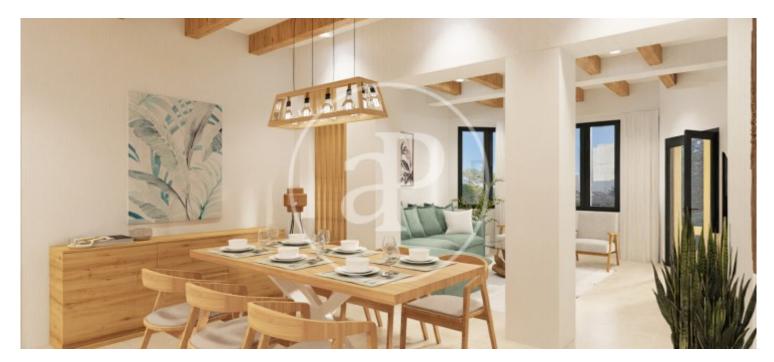

# **Premises for sale in El Terreno**

**Features** 

Price

650,000 €

 $\begin{array}{ccc} \text{Surface} & \text{Plot surface} \\ 134 \ m^2 & 335 \ m^2 \end{array}$ 

The premises are located in one of the most popular areas of the up-and-coming neighbourhood of El Terreno.

Very quiet area and just a few steps away from the Paseo Marítimo and the forest of the Bellver Castle. It is a space divided into three outbuildings, with many possibilities as they can be unified to be converted into a loft type house, flats, premises, studios, etc. It has an independent entrance in a ground floor, with 335 m2: 134 m2 built, and 201 m2 of terrace (124 m2 uncovered, and 77 m2 covered by a long and cosy "L" shaped porch). El Terreno, a neighbourhood situated on a hillside next to the bay of Palma, is home to majestic