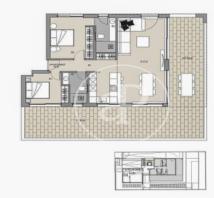

## **FEATURES**

Surface 364 m<sup>2</sup> / 220 m<sup>2</sup> terrace 3 Rooms

2 Toilets 1 Restrooms

✓ Views

✓ Lift

Heating

Has parking

✓ Boxroom

✓ AACC

✓ Terrace

Backyard

✓ Pool

Price 2,600,000 €

The information about any property is not binding to any offer or contract. Any verbal or written declaration made by aProperties with regards to the value or condition of the property should not be considered accurate or factual. The pictures make reference to some parts of the property at the times that they were taken. The areas, dimensions and distances that are given are approximate and should be checked by the client. The images are computer generated and are just an approximate indication of the real appearance of the property; these may change at any time. The information with regards to the property may also change at any time.