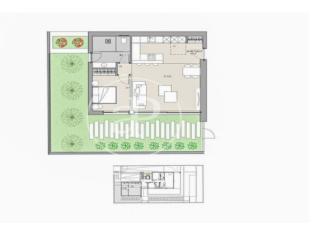

## **FEATURES**

Surface 364 m<sup>2</sup> / 220 m<sup>2</sup> terrace 3 Rooms

2 Toilets 1 Restrooms

✓ Views

✓ Lift

Heating

Has parking

✓ Boxroom

✓ AACC

✓ Terrace

Backyard

✓ Pool

Price 2,600,000 €

The information about any property is not binding to any offer or contract. Any verbal or written declaration made by aProperties with regards to the value or condition of the property should not be considered accurate or factual. The pictures make reference to some parts of the property at the times that they were taken. The areas, dimensions and distances that are given are approximate and should be checked by the client. The images are computer generated and are just an approximate indication of the real appearance of the property; these may change at any time. The information with regards to the property may also change at any time.