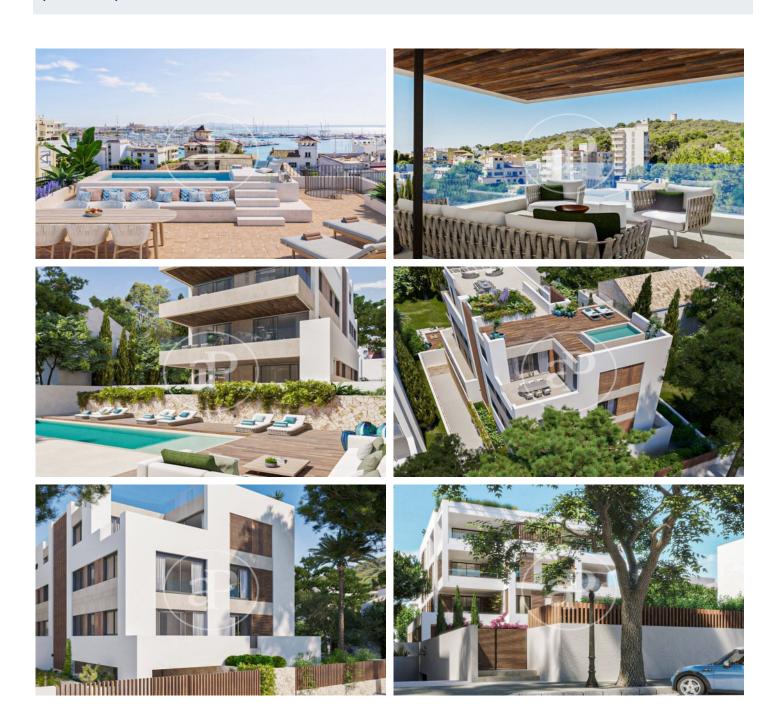

## New development for sale in El Terreno

Exclusive high standing flats in El Terreno. Discover housing excellence with our luxury new build flats in the sought-after area of El Terreno. This enclave, particularly popular with the Nordic community, offers you the opportunity to live in an exclusive, high-demand location. Outstanding Features: Exceptional Design: Experience a unique lifestyle with a modern and elegant design. Large windows flood every space with natural light, creating a bright and welcoming atmosphere. Practical Layout: Each floor plan has only two floors, ensuring privacy and comfort. Enjoy two or three bedroom options, with elegant en-suites and full bathrooms. Kitchens are integrated into the living room, with access to spacious terraces and balconies to enjoy the outdoors. Unique outdoor spaces: The ground floor offers private gardens, while the penthouse has a private terrace and swimming pool. Enjoy moments of relaxation and entertainment in your own personal oasis. Communal Pool: Immerse yourself in exclusivity with a communal pool that complements your luxury lifestyle. Don't miss the opportunity to be part of this unique experience. Contact us now for more information and to secure your place in this unique project. We look forward to hearing from you!

Palma de Mallorca / El Terreno Unit 3 Completion Q3 2024