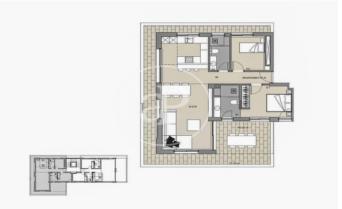

## **FEATURES**

Surface 364 m<sup>2</sup> / 220 m<sup>2</sup> terrace 3 Rooms

2 Toilets 1 Restrooms

✓ Views

✓ Lift

Heating

Has parking

✓ Boxroom

✓ AACC

✓ Terrace

Backyard

✓ Pool

Price 2,600,000 €

The information about any property is not binding to any offer or contract. Any verbal or written declaration made by aProperties with regards to the value or condition of the property should not be considered accurate or factual. The pictures make reference to some parts of the property at the times that they were taken. The areas, dimensions and distances that are given are approximate and should be checked by the client. The images are computer generated and are just an approximate indication of the real appearance of the property; these may change at any time. The information with regards to the property may also change at any time.