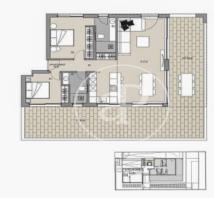

## **FEATURES**

Surface 101 m<sup>2</sup> / 13 m<sup>2</sup> terrace 2 Rooms

2 Toilets

✓ Views

✓ Lift

Heating

Has parking

Boxroom

✓ AACC

Terrace

Backyard

✓ Pool

Price 1,100,500 €

(El Terreno) Ref: ONPM2312001

(El Terreno) Ref: ONPM2312001

(El Terreno) Ref: ONPM2312001