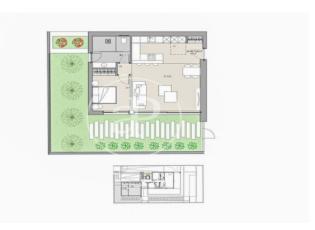

## **FEATURES**

Surface 101 m<sup>2</sup> / 13 m<sup>2</sup> terrace 2 Rooms

2 Toilets

✓ Views

✓ Lift

Heating

Has parking

Boxroom

✓ AACC

Terrace

Backyard

✓ Pool

Price 1,100,500 €

(El Terreno) Ref: ONPM2312001

(El Terreno) Ref: ONPM2312001

(El Terreno) Ref: ONPM2312001