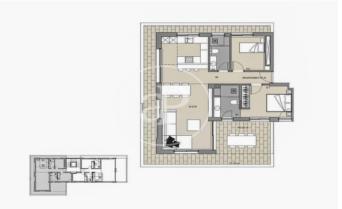

## **FEATURES**

Surface 101 m<sup>2</sup> / 13 m<sup>2</sup> terrace 2 Rooms

2 Toilets

✓ Views

✓ Lift

Heating

Has parking

Boxroom

✓ AACC

Terrace

Backyard

✓ Pool

Price 1,100,500 €

(El Terreno) Ref: ONPM2312001

(El Terreno) Ref: ONPM2312001

(El Terreno) Ref: ONPM2312001