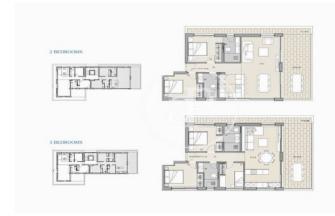

## New development for sale in El Terreno

Exclusive high standing flats in El Terreno. Discover housing excellence with our luxury new build flats in the sought-after area of El Terreno. This enclave, particularly popular with the Nordic community, offers you the opportunity to live in an exclusive, high-demand location. Outstanding Features: Exceptional Design: Experience a unique lifestyle with a modern and elegant design. Large windows flood every space with natural light, creating a bright and welcoming atmosphere. Practical Layout: Each floor plan has only two floors, ensuring privacy and comfort. Enjoy two or three bedroom options, with elegant en-suites and full bathrooms. Kitchens are integrated into the living room, with access to spacious terraces and balconies to enjoy the outdoors. Unique outdoor spaces: The ground floor offers private gardens, while the penthouse has a private terrace and swimming pool. Enjoy moments of relaxation and entertainment in your own personal oasis. Communal Pool: Immerse yourself in exclusivity with a communal pool that complements your luxury lifestyle. Don't miss the opportunity to be part of this unique experience. Contact us now for more information and to secure your place in this unique project. We look forward to hearing from you!

## **FEATURES**

Surface 101 m<sup>2</sup> / 13 m<sup>2</sup> terrace 2 Rooms

2 Toilets

✓ Views

✓ Lift

Heating

Has parking

Boxroom