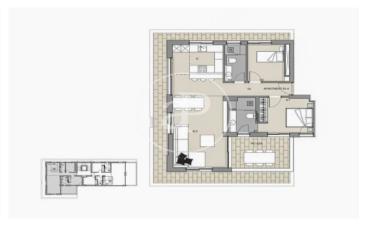

## **FEATURES**

Surface 101 m<sup>2</sup> / 13 m<sup>2</sup> terrace 2 Rooms

2 Toilets

✓ Views

✓ Lift

Heating

Has parking

Boxroom

✓ AACC

Terrace

Backyard

✓ Pool

Price 1,100,500 €

(El Terreno) Ref: ONPM2312001

(El Terreno) Ref: ONPM2312001

(El Terreno) Ref: ONPM2312001