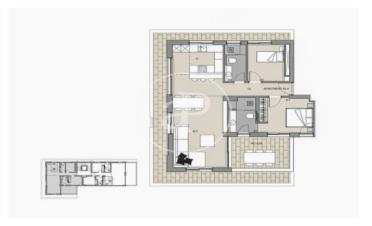

Palma de Mallorca / El Terreno Unit 1 B Completion Q3 2024

## **FEATURES**

Surface 121  $m^2$  / 36  $m^2$  terrace

3 Rooms 2 Toilets

✓ Views

✓ Lift

Heating

Has parking

✓ Boxroom

✓ AACC

✓ Terrace

Backyard

✓ Pool

Price 1,050,250 €

The information about any property is not binding to any offer or contract. Any verbal or written declaration made by aProperties with regards to the value or condition of the property should not be considered accurate or factual. The pictures make reference to some parts of the property at the times that they were taken. The areas, dimensions and distances that are given are approximate and should be checked by the client. The images are computer generated and are just an approximate indication of the real appearance of the property; these may change at any time. The information with regards to the property may also change at any time.