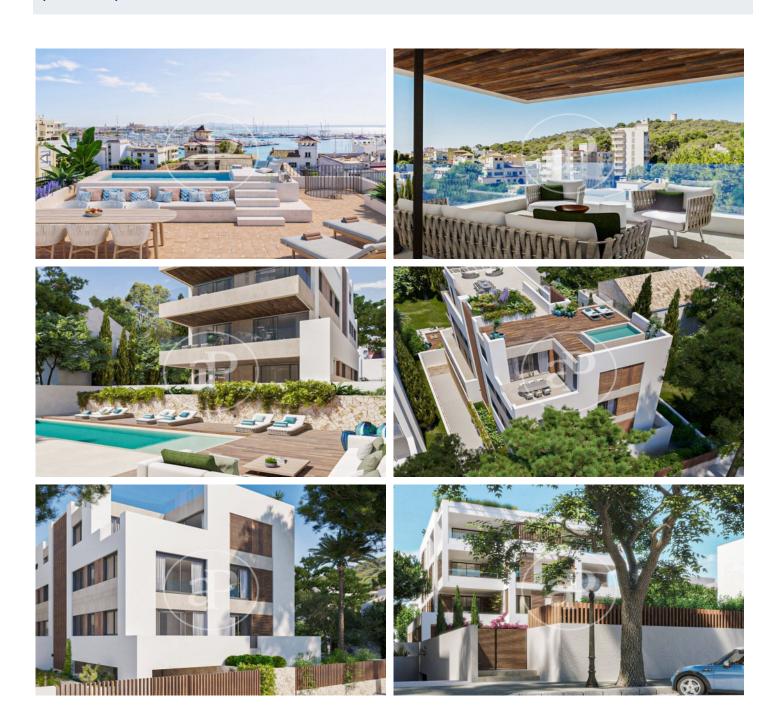

## New development for sale in El Terreno

Exclusive high standing flats in El Terreno. Discover housing excellence with our luxury new build flats in the sought-after area of El Terreno. This enclave, particularly popular with the Nordic community, offers you the opportunity to live in an exclusive, high-demand location. Outstanding Features: Exceptional Design: Experience a unique lifestyle with a modern and elegant design. Large windows flood every space with natural light, creating a bright and welcoming atmosphere. Practical Layout: Each floor plan has only two floors, ensuring privacy and comfort. Enjoy two or three bedroom options, with elegant en-suites and full bathrooms. Kitchens are integrated into the living room, with access to spacious terraces and balconies to enjoy the outdoors. Unique outdoor spaces: The ground floor offers private gardens, while the penthouse has a private terrace and swimming pool. Enjoy moments of relaxation and entertainment in your own personal oasis. Communal Pool: Immerse yourself in exclusivity with a communal pool that complements your luxury lifestyle. Don't miss the opportunity to be part of this unique experience. Contact us now for more information and to secure your place in this unique project. We look forward to hearing from you!