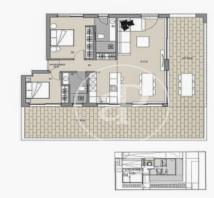

## **FEATURES**

Surface 121  $m^2$  / 36  $m^2$  terrace

3 Rooms 2 Toilets

✓ Views

✓ Lift

Heating

Has parking

✓ Boxroom

✓ AACC

✓ Terrace

Backyard

✓ Pool

Price 1,050,250 €

The information about any property is not binding to any offer or contract. Any verbal or written declaration made by aProperties with regards to the value or condition of the property should not be considered accurate or factual. The pictures make reference to some parts of the property at the times that they were taken. The areas, dimensions and distances that are given are approximate and should be checked by the client. The images are computer generated and are just an approximate indication of the real appearance of the property; these may change at any time. The information with regards to the property may also change at any time.