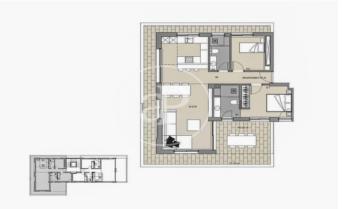

## **FEATURES**

Surface 121  $m^2$  / 36  $m^2$  terrace

3 Rooms 2 Toilets

✓ Views

✓ Lift

Heating

Has parking

✓ Boxroom

✓ AACC

✓ Terrace

Backyard

✓ Pool

Price 1,050,250 €

The information about any property is not binding to any offer or contract. Any verbal or written declaration made by aProperties with regards to the value or condition of the property should not be considered accurate or factual. The pictures make reference to some parts of the property at the times that they were taken. The areas, dimensions and distances that are given are approximate and should be checked by the client. The images are computer generated and are just an approximate indication of the real appearance of the property; these may change at any time. The information with regards to the property may also change at any time.