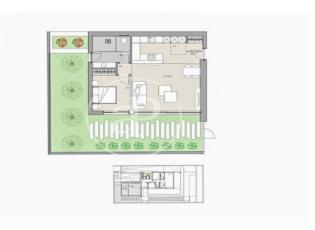

## **FEATURES**

Surface 121  $m^2$  / 36  $m^2$  terrace

3 Rooms 2 Toilets

✓ Views

✓ Lift

Heating

Has parking

✓ Boxroom

✓ AACC

✓ Terrace

Backyard

✓ Pool

Price 1,050,250 €

The information about any property is not binding to any offer or contract. Any verbal or written declaration made by aProperties with regards to the value or condition of the property should not be considered accurate or factual. The pictures make reference to some parts of the property at the times that they were taken. The areas, dimensions and distances that are given are approximate and should be checked by the client. The images are computer generated and are just an approximate indication of the real appearance of the property; these may change at any time. The information with regards to the property may also change at any time.