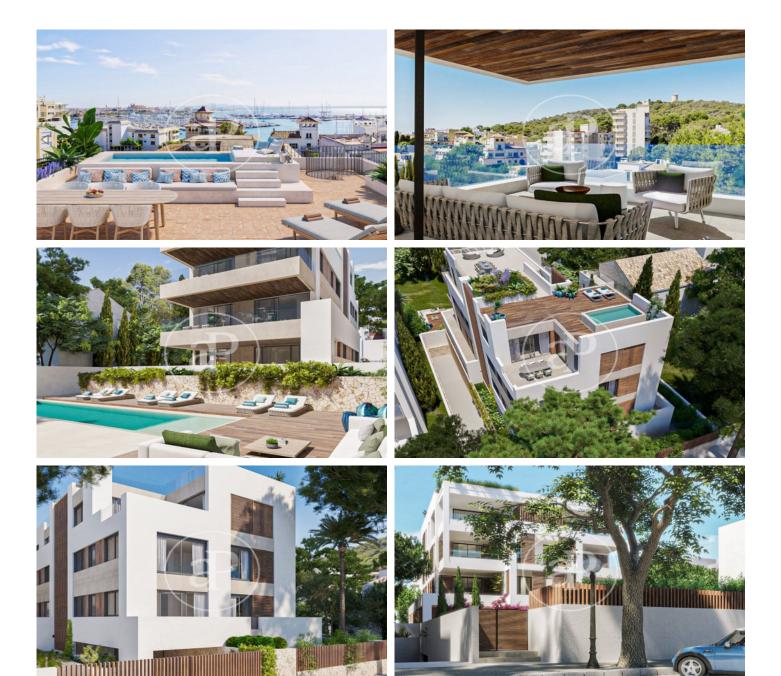

## New development for sale in El Terreno

Exclusive high standing flats in El Terreno. Discover housing excellence with our luxury new build flats in the sought-after area of El Terreno. This enclave, particularly popular with the Nordic community, offers you the opportunity to live in an exclusive, high-demand location. Outstanding Features: Exceptional Design: Experience a unique lifestyle with a modern and elegant design. Large windows flood every space with natural light, creating a bright and welcoming atmosphere. Practical Layout: Each floor plan has only two floors, ensuring privacy and comfort. Enjoy two or three bedroom options, with elegant en-suites and full bathrooms. Kitchens are integrated into the living room, with access to spacious terraces and balconies to enjoy the outdoors. Unique outdoor spaces: The ground floor offers private gardens, while the penthouse has a private terrace and swimming pool. Enjoy moments of relaxation and entertainment in your own personal oasis. Communal Pool: Immerse yourself in exclusivity with a communal pool that complements your luxury lifestyle. Don't miss the opportunity to be part of this unique experience. Contact us now for more information and to secure your place in this unique project. We look forward to hearing from you!

Palma de Mallorca / El Terreno Unit 1 A Completion Q3 2024