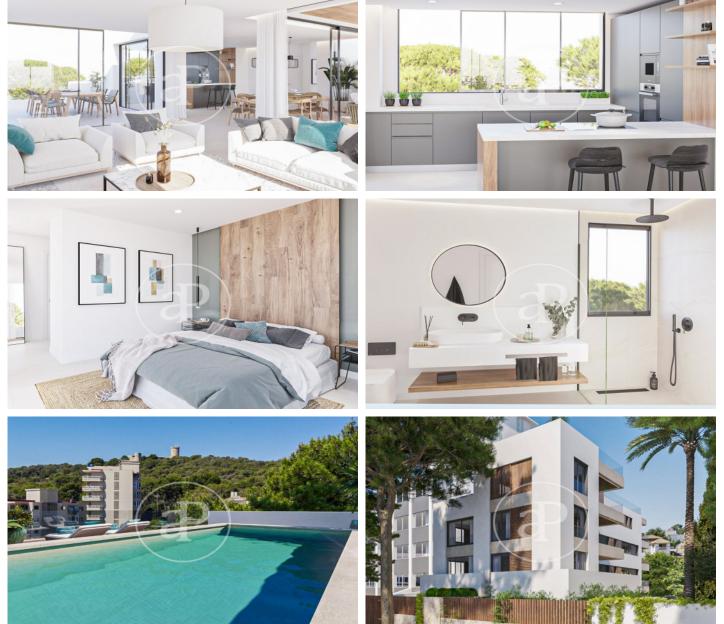

## New development for sale in El Terreno

Exclusive high standing flats in El Terreno. Discover housing excellence with our luxury new build flats in the sought-after area of El Terreno. This enclave, particularly popular with the Nordic community, offers you the opportunity to live in an exclusive, high-demand location. Outstanding Features: Exceptional Design: Experience a unique lifestyle with a modern and elegant design. Large windows flood every space with natural light, creating a bright and welcoming atmosphere. Practical Layout: Each floor plan has only two floors, ensuring privacy and comfort. Enjoy two or three bedroom options, with elegant en-suites and full bathrooms. Kitchens are integrated into the living room, with access to spacious terraces and balconies to enjoy the outdoors. Unique outdoor spaces: The ground floor offers private gardens, while the penthouse has a private terrace and swimming pool. Enjoy moments of relaxation and entertainment in your own personal oasis. Communal Pool: Immerse yourself in exclusivity with a communal pool that complements your luxury lifestyle. Don't miss the opportunity to be part of this unique experience. Contact us now for more information and to secure your place in this unique project. We look forward to hearing from you!