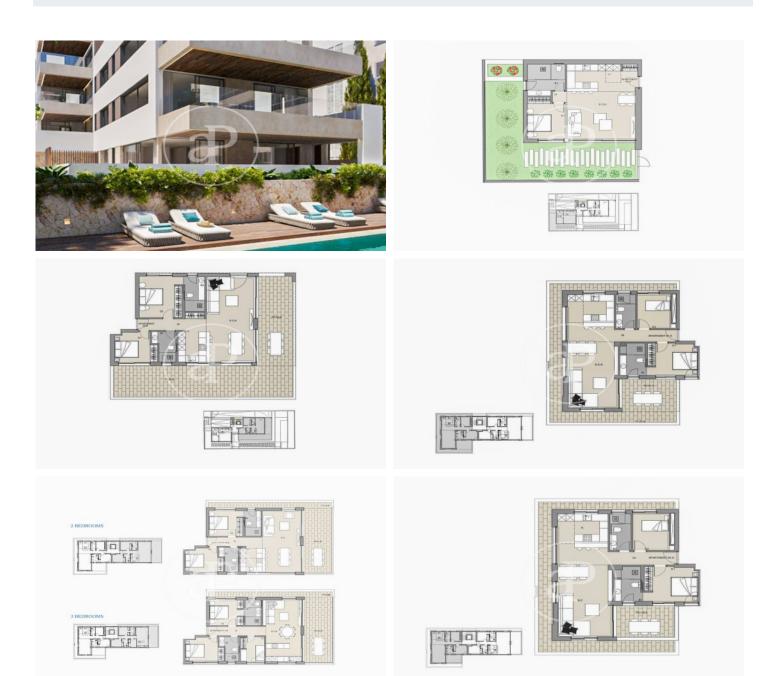

## New development for sale in El Terreno

Exclusive high standing flats in El Terreno. Discover housing excellence with our luxury new build flats in the sought-after area of El Terreno. This enclave, particularly popular with the Nordic community, offers you the opportunity to live in an exclusive, high-demand location. Outstanding Features: Exceptional Design: Experience a unique lifestyle with a modern and elegant design. Large windows flood every space with natural light, creating a bright and welcoming atmosphere. Practical Layout: Each floor plan has only two floors, ensuring privacy and comfort. Enjoy two or three bedroom options, with elegant en-suites and full bathrooms. Kitchens are integrated into the living room, with access to spacious terraces and balconies to enjoy the outdoors. Unique outdoor spaces: The ground floor offers private gardens, while the penthouse has a private terrace and swimming pool. Enjoy moments of relaxation and entertainment in your own personal oasis. Communal Pool: Immerse yourself in exclusivity with a communal pool that complements your luxury lifestyle. Don't miss the opportunity to be part of this unique experience. Contact us now for more information and to secure your place in this unique project. We look forward to hearing from you!

#### FEATURES

Surface 136 m<sup>2</sup> / 47 m<sup>2</sup> terrace 2 Rooms 2 Toilets

- ✓ Views
- Heating
- Boxroom
- AACC
- ✓ Terrace
- Backyard
- Pool

Has parking

Lift

Price 1,050,250 €

Calle Unió 9 Tel: 871 16 01 60 https://www.aproperties.es