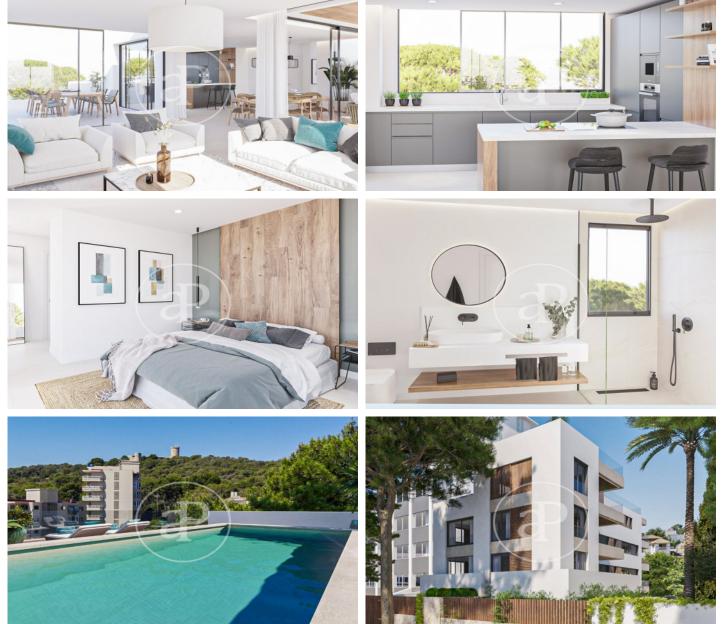

## New development for sale in El Terreno

Exclusive high standing flats in El Terreno. Discover housing excellence with our luxury new build flats in the sought-after area of El Terreno. This enclave, particularly popular with the Nordic community, offers you the opportunity to live in an exclusive, high-demand location. Outstanding Features: Exceptional Design: Experience a unique lifestyle with a modern and elegant design. Large windows flood every space with natural light, creating a bright and welcoming atmosphere. Practical Layout: Each floor plan has only two floors, ensuring privacy and comfort. Enjoy two or three bedroom options, with elegant en-suites and full bathrooms. Kitchens are integrated into the living room, with access to spacious terraces and balconies to enjoy the outdoors. Unique outdoor spaces: The ground floor offers private gardens, while the penthouse has a private terrace and swimming pool. Enjoy moments of relaxation and entertainment in your own personal oasis. Communal Pool: Immerse yourself in exclusivity with a communal pool that complements your luxury lifestyle. Don't miss the opportunity to be part of this unique experience. Contact us now for more information and to secure your place in this unique project. We look forward to hearing from you!

#### FEATURES

Surface 167 m<sup>2</sup> / 75 m<sup>2</sup> terrace 3 Rooms 2 Toilets

- ✓ Views
- ✓ Heating
- ✓ Boxroom
- AACC
- Terrace
- Backyard
- Pool

Has parking

Lift

Price 1,250,000 €

Calle Unió 9 Tel: 871 16 01 60 https://www.aproperties.es