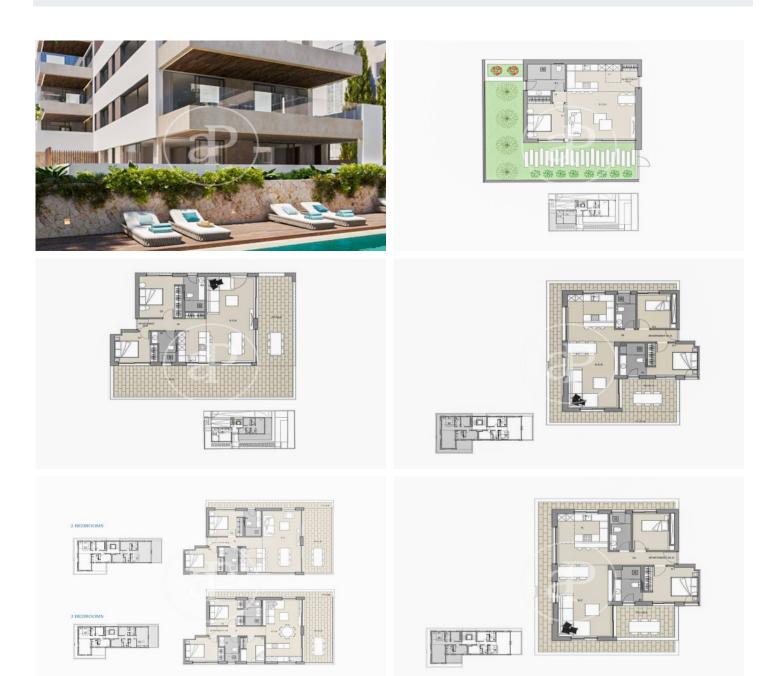

## New development for sale in El Terreno

Exclusive high standing flats in El Terreno. Discover housing excellence with our luxury new build flats in the sought-after area of El Terreno. This enclave, particularly popular with the Nordic community, offers you the opportunity to live in an exclusive, high-demand location. Outstanding Features: Exceptional Design: Experience a unique lifestyle with a modern and elegant design. Large windows flood every space with natural light, creating a bright and welcoming atmosphere. Practical Layout: Each floor plan has only two floors, ensuring privacy and comfort. Enjoy two or three bedroom options, with elegant en-suites and full bathrooms. Kitchens are integrated into the living room, with access to spacious terraces and balconies to enjoy the outdoors. Unique outdoor spaces: The ground floor offers private gardens, while the penthouse has a private terrace and swimming pool. Enjoy moments of relaxation and entertainment in your own personal oasis. Communal Pool: Immerse yourself in exclusivity with a communal pool that complements your luxury lifestyle. Don't miss the opportunity to be part of this unique experience. Contact us now for more information and to secure your place in this unique project. We look forward to hearing from you!

#### FEATURES

Surface 167 m<sup>2</sup> / 75 m<sup>2</sup> terrace 3 Rooms 2 Toilets

- ✓ Views
- ✓ Heating
- ✓ Boxroom
- AACC
- Terrace
- Backyard
- Pool

Has parking

Lift

Price 1,250,000 €

Calle Unió 9 Tel: 871 16 01 60 https://www.aproperties.es