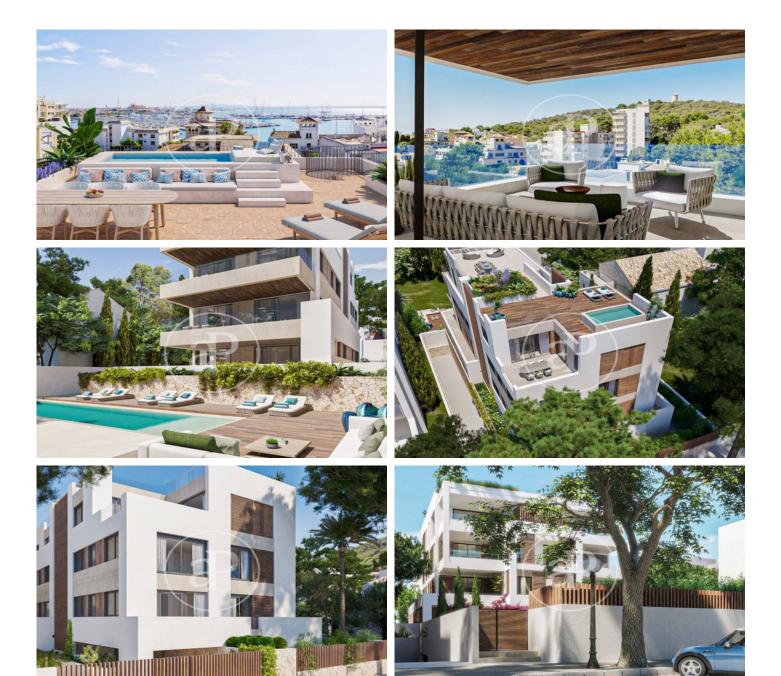

## New development for sale in El Terreno

Exclusive high standing flats in El Terreno. Discover housing excellence with our luxury new build flats in the sought-after area of El Terreno. This enclave, particularly popular with the Nordic community, offers you the opportunity to live in an exclusive, high-demand location. Outstanding Features: Exceptional Design: Experience a unique lifestyle with a modern and elegant design. Large windows flood every space with natural light, creating a bright and welcoming atmosphere. Practical Layout: Each floor plan has only two floors, ensuring privacy and comfort. Enjoy two or three bedroom options, with elegant en-suites and full bathrooms. Kitchens are integrated into the living room, with access to spacious terraces and balconies to enjoy the outdoors. Unique outdoor spaces: The ground floor offers private gardens, while the penthouse has a private terrace and swimming pool. Enjoy moments of relaxation and entertainment in your own personal oasis. Communal Pool: Immerse yourself in exclusivity with a communal pool that complements your luxury lifestyle. Don't miss the opportunity to be part of this unique experience. Contact us now for more information and to secure your place in this unique project. We look forward to hearing from you!

#### FEATURES

Surface 167 m<sup>2</sup> / 75 m<sup>2</sup> terrace 3 Rooms 2 Toilets

- ✓ Views
- ✓ Heating
- ✓ Boxroom
- AACC
- Terrace
- Backyard
- Pool

Has parking

Lift

Price 1,250,000 €

Calle Unió 9 Tel: 871 16 01 60 https://www.aproperties.es