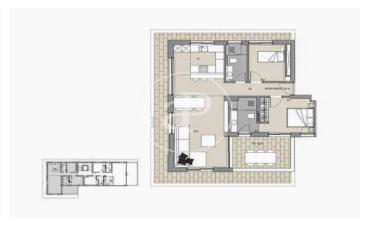

## Units in this development

| Туре  | Unit      | Surface            | Terrace                     | Bedrooms | Bathrooms | Price       | State     |
|-------|-----------|--------------------|-----------------------------|----------|-----------|-------------|-----------|
| Flat  | Principal | 167 m <sup>2</sup> | 74.70 m <sup>2</sup>        | 3        | 2         | € 1,250,000 | Available |
| Flat  | 1° A      | 136 m <sup>2</sup> | 47.20 m <sup>2</sup>        | 2        | 2         | € 1,050,250 | Available |
| Flat  | 1° B      | 121 m <sup>2</sup> | 35.60 m <sup>2</sup>        | 3        | 2         | € 1,050,250 | Available |
| Flat  | 2° A      | 101 m <sup>2</sup> | 12.60 m <sup>2</sup>        | 2        | 2         | € 1,100,500 | Available |
| Attic | -         | 364 m <sup>2</sup> | 1 ( 219.90 m <sup>2</sup> ) | 3        | 3         | € 2,600,000 | Available |