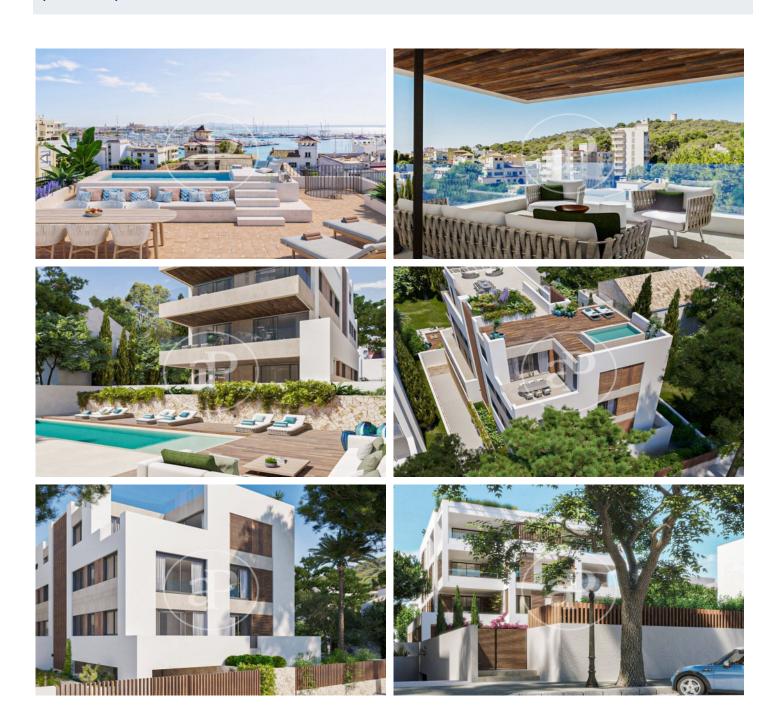

## New development for sale in El Terreno

Exclusive high standing flats in El Terreno. Discover housing excellence with our luxury new build flats in the sought-after area of El Terreno. This enclave, particularly popular with the Nordic community, offers you the opportunity to live in an exclusive, high-demand location. Outstanding Features: Exceptional Design: Experience a unique lifestyle with a modern and elegant design. Large windows flood every space with natural light, creating a bright and welcoming atmosphere. Practical Layout: Each floor plan has only two floors, ensuring privacy and comfort. Enjoy two or three bedroom options, with elegant en-suites and full bathrooms. Kitchens are integrated into the living room, with access to spacious terraces and balconies to enjoy the outdoors. Unique outdoor spaces: The ground floor offers private gardens, while the penthouse has a private terrace and swimming pool. Enjoy moments of relaxation and entertainment in your own personal oasis. Communal Pool: Immerse yourself in exclusivity with a communal pool that complements your luxury lifestyle. Don't miss the opportunity to be part of this unique experience. Contact us now for more information and to secure your place in this unique project. We look forward to hearing from you!

## Palma de Mallorca / El Terreno

Surface 101 m<sup>2</sup> - 364 m<sup>2</sup> Units 7 Completion Q3 2024

- ✓ Views
- Lift
- ✓ Heating
- ✓ Has parking
- ✓ Boxroom
- ✓ AACC
- ✓ Terrace
- Backyard
- ✓ Pool