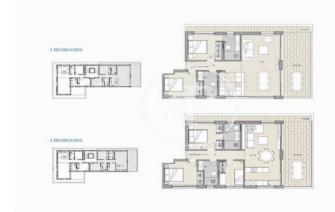

## Units in this development

| Туре  | Unit      | Surface            | Terrace                     | Bedrooms | Bathrooms | Price       | State     |
|-------|-----------|--------------------|-----------------------------|----------|-----------|-------------|-----------|
| Flat  | Principal | 167 m <sup>2</sup> | 74.70 m <sup>2</sup>        | 3        | 2         | € 1,250,000 | Available |
| Flat  | 1° A      | 136 m <sup>2</sup> | 47.20 m <sup>2</sup>        | 2        | 2         | € 1,050,250 | Available |
| Flat  | 1° B      | 121 m <sup>2</sup> | 35.60 m <sup>2</sup>        | 3        | 2         | € 1,050,250 | Available |
| Flat  | 2° A      | 101 m <sup>2</sup> | 12.60 m <sup>2</sup>        | 2        | 2         | € 1,100,500 | Available |
| Attic | -         | 364 m <sup>2</sup> | 1 ( 219.90 m <sup>2</sup> ) | 3        | 3         | € 2,600,000 | Available |