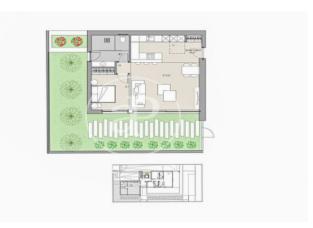

## Units in this development

| Туре  | Unit      | Surface            | Terrace                     | Bedrooms | Bathrooms | Price       | State     |
|-------|-----------|--------------------|-----------------------------|----------|-----------|-------------|-----------|
| Flat  | Principal | 167 m <sup>2</sup> | 74.70 m <sup>2</sup>        | 3        | 2         | € 1,250,000 | Available |
| Flat  | 1° A      | 136 m <sup>2</sup> | 47.20 m <sup>2</sup>        | 2        | 2         | € 1,050,250 | Available |
| Flat  | 1° B      | 121 m <sup>2</sup> | 35.60 m <sup>2</sup>        | 3        | 2         | € 1,050,250 | Available |
| Flat  | 2° A      | 101 m <sup>2</sup> | 12.60 m <sup>2</sup>        | 2        | 2         | € 1,100,500 | Available |
| Attic | -         | 364 m <sup>2</sup> | 1 ( 219.90 m <sup>2</sup> ) | 3        | 3         | € 2,600,000 | Available |