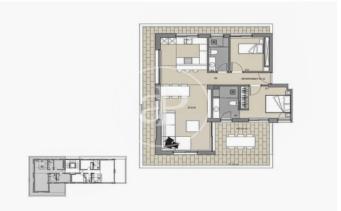

## Units in this development

| Туре  | Unit      | Surface            | Terrace                     | Bedrooms | Bathrooms | Price       | State     |
|-------|-----------|--------------------|-----------------------------|----------|-----------|-------------|-----------|
| Flat  | Principal | 167 m <sup>2</sup> | 74.70 m <sup>2</sup>        | 3        | 2         | € 1,250,000 | Available |
| Flat  | 1° A      | 136 m <sup>2</sup> | 47.20 m <sup>2</sup>        | 2        | 2         | € 1,050,250 | Available |
| Flat  | 1° B      | 121 m <sup>2</sup> | 35.60 m <sup>2</sup>        | 3        | 2         | € 1,050,250 | Available |
| Flat  | 2° A      | 101 m <sup>2</sup> | 12.60 m <sup>2</sup>        | 2        | 2         | € 1,100,500 | Available |
| Attic | -         | 364 m <sup>2</sup> | 1 ( 219.90 m <sup>2</sup> ) | 3        | 3         | € 2,600,000 | Available |