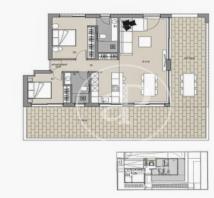

## Units in this development

| Туре  | Unit      | Surface            | Terrace                     | Bedrooms | Bathrooms | Price       | State     |
|-------|-----------|--------------------|-----------------------------|----------|-----------|-------------|-----------|
| Flat  | Principal | 167 m <sup>2</sup> | 74.70 m <sup>2</sup>        | 3        | 2         | € 1,250,000 | Available |
| Flat  | 1° A      | 136 m <sup>2</sup> | 47.20 m <sup>2</sup>        | 2        | 2         | € 1,050,250 | Available |
| Flat  | 1° B      | 121 m <sup>2</sup> | 35.60 m <sup>2</sup>        | 3        | 2         | € 1,050,250 | Available |
| Flat  | 2° A      | 101 m <sup>2</sup> | 12.60 m <sup>2</sup>        | 2        | 2         | € 1,100,500 | Available |
| Attic | -         | 364 m <sup>2</sup> | 1 ( 219.90 m <sup>2</sup> ) | 3        | 3         | € 2,600,000 | Available |