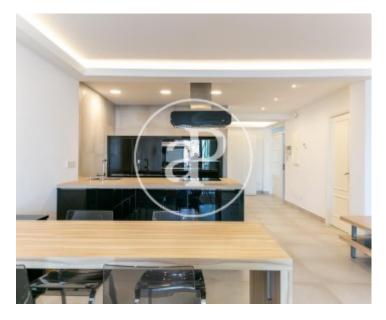

Price

995,000 €

Surface **Bedrooms Bathrooms**  $138 \text{ m}^2$ 

Facing the marina, in a sought-after section of the port promenade bordering the Victoria Gran Meliá hotel, this magnificent apartment is located in one of Palma's most emblematic buildings: Edificio Mediterráneo. Its regal aesthetics, the direct access by lift to a prestigious restaurant on the fifth floor and the communal pool oppposite the yacht club make it unique and a status symbol. The splendid property is a delight with its open plan design offering sea views from all its rooms, with a total of 140 sqm distributed between the spacious living room, three double bedrooms (two of them en suite), two bathrooms and a guest toilet, as well as the elegant kitchen with island and Siemens appliances, integrated in the living area. The equipment includes underfloor heating and specially

fitted and soundproofed windows and the sunny terrace of 25 sqm, ideal for enjoying the outdoors all year round. With this excellent location on Palma's promenade by the water, refurbished to the highest standards in a historic building facing the Mediterranean Sea... Can you imagine living here? We look forward to your call!