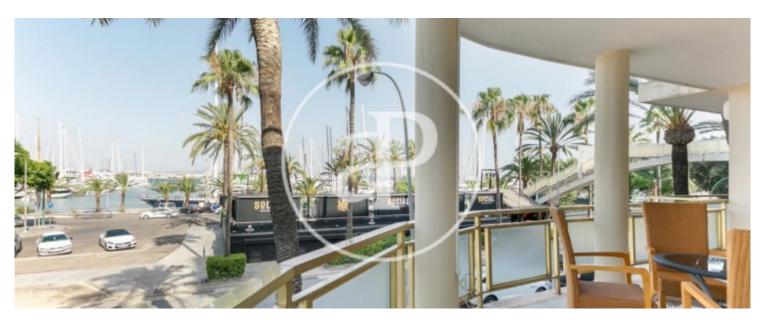

Price

995,000 €

Surface **Bedrooms Bathrooms**  $138 \text{ m}^2$ 

Facing the marina, in a sought-after section of the port promenade bordering the Victoria Gran Meliá hotel, this magnificent apartment is located in one of Palma's most emblematic buildings: Edificio Mediterráneo. Its regal aesthetics, the direct access by lift to a prestigious restaurant on the fifth floor and the communal pool oppposite the yacht club make it unique and a status symbol. The splendid property is a delight with its open plan design offering sea views from all its rooms, with a total of 140 sqm distributed between the spacious living room, three double bedrooms (two of them en suite), two bathrooms and a guest toilet, as well as the elegant kitchen with island and Siemens appliances, integrated in the living area. The equipment includes underfloor heating and specially

fitted and soundproofed windows and the sunny terrace of 25 sqm, ideal for enjoying the outdoors all year round. With this excellent location on Palma's promenade by the water, refurbished to the highest standards in a historic building facing the Mediterranean Sea... Can you imagine living here? We look forward to your call!