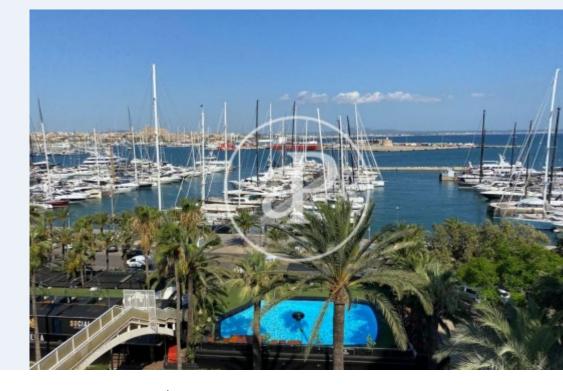

Price

995,000 €

Surface **Bedrooms Bathrooms**  $138 \text{ m}^2$ 

Facing the marina, in a sought-after section of the port promenade bordering the Victoria Gran Meliá hotel, this magnificent apartment is located in one of Palma's most emblematic buildings: Edificio Mediterráneo. Its regal aesthetics, the direct access by lift to a prestigious restaurant on the fifth floor and the communal pool oppposite the yacht club make it unique and a status symbol. The splendid property is a delight with its open plan design offering sea views from all its rooms, with a total of 140 sqm distributed between the spacious living room, three double bedrooms (two of them en suite), two bathrooms and a guest toilet, as well as the elegant kitchen with island and Siemens appliances, integrated in the living area. The equipment includes underfloor heating and specially

fitted and soundproofed windows and the sunny terrace of 25 sqm, ideal for enjoying the outdoors all year round. With this excellent location on Palma's promenade by the water, refurbished to the highest standards in a historic building facing the Mediterranean Sea... Can you imagine living here? We look forward to your call!