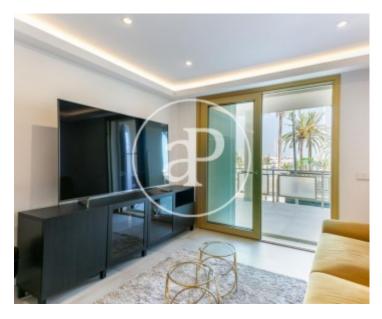

Price

995,000 €

Surface **Bedrooms Bathrooms**  $138 \text{ m}^2$ 

Facing the marina, in a sought-after section of the port promenade bordering the Victoria Gran Meliá hotel, this magnificent apartment is located in one of Palma's most emblematic buildings: Edificio Mediterráneo. Its regal aesthetics, the direct access by lift to a prestigious restaurant on the fifth floor and the communal pool oppposite the yacht club make it unique and a status symbol. The splendid property is a delight with its open plan design offering sea views from all its rooms, with a total of 140 sqm distributed between the spacious living room, three double bedrooms (two of them en suite), two bathrooms and a guest toilet, as well as the elegant kitchen with island and Siemens appliances, integrated in the living area. The equipment includes underfloor heating and specially

fitted and soundproofed windows and the sunny terrace of 25 sqm, ideal for enjoying the outdoors all year round. With this excellent location on Palma's promenade by the water, refurbished to the highest standards in a historic building facing the Mediterranean Sea... Can you imagine living here? We look forward to your call!