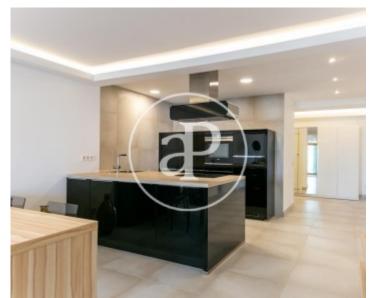

Price

995,000 €

Surface **Bedrooms Bathrooms**  $138 \text{ m}^2$ 

Facing the marina, in a sought-after section of the port promenade bordering the Victoria Gran Meliá hotel, this magnificent apartment is located in one of Palma's most emblematic buildings: Edificio Mediterráneo. Its regal aesthetics, the direct access by lift to a prestigious restaurant on the fifth floor and the communal pool oppposite the yacht club make it unique and a status symbol. The splendid property is a delight with its open plan design offering sea views from all its rooms, with a total of 140 sqm distributed between the spacious living room, three double bedrooms (two of them en suite), two bathrooms and a guest toilet, as well as the elegant kitchen with island and Siemens appliances, integrated in the living area. The equipment includes underfloor heating and specially

fitted and soundproofed windows and the sunny terrace of 25 sqm, ideal for enjoying the outdoors all year round. With this excellent location on Palma's promenade by the water, refurbished to the highest standards in a historic building facing the Mediterranean Sea... Can you imagine living here? We look forward to your call!