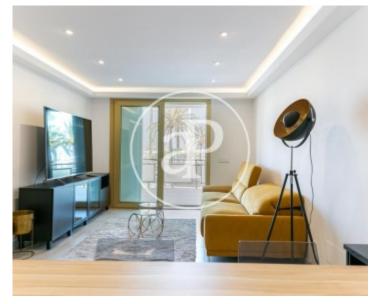

Price

995,000 €

Surface **Bedrooms Bathrooms**  $138 \text{ m}^2$ 

Facing the marina, in a sought-after section of the port promenade bordering the Victoria Gran Meliá hotel, this magnificent apartment is located in one of Palma's most emblematic buildings: Edificio Mediterráneo. Its regal aesthetics, the direct access by lift to a prestigious restaurant on the fifth floor and the communal pool oppposite the yacht club make it unique and a status symbol. The splendid property is a delight with its open plan design offering sea views from all its rooms, with a total of 140 sqm distributed between the spacious living room, three double bedrooms (two of them en suite), two bathrooms and a guest toilet, as well as the elegant kitchen with island and Siemens appliances, integrated in the living area. The equipment includes underfloor heating and specially

fitted and soundproofed windows and the sunny terrace of 25 sqm, ideal for enjoying the outdoors all year round. With this excellent location on Palma's promenade by the water, refurbished to the highest standards in a historic building facing the Mediterranean Sea... Can you imagine living here? We look forward to your call!