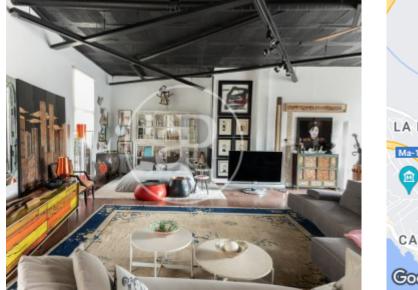

# Loft for sale in Palma

Cosy and bright

This bright loft of 137sqm is located in Palma, only 5 minutes walking distance to Paseo Maritimo.

It is surrounded by greenery (Bellver forest) where you can go for long walks or do various types of sports. Also, it has public transport, international and national school and a big shopping centre. The property consists of a large bright space with equipped kitchen, bathroom with a large shower, dressing room and a separate single bedroom. The whole space is very well kept and the finishing materials have been chosen with great taste. It has views of the sea, the port of Can Barbara and the Club Nautico. There is the option to buy or rent an underground parking space in the same building. Furthermore, there is direct access from the parking to the house. Don't miss this great opportunity! Can you imagine living here?