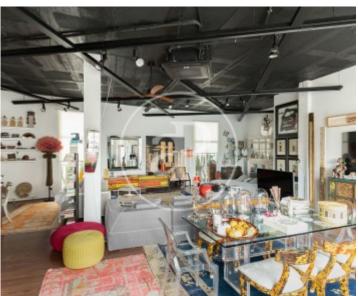

# Loft for sale in Palma

Cosy and bright

This bright loft of 137sqm is located in Palma, only 5 minutes walking distance to Paseo Maritimo.

It is surrounded by greenery (Bellver forest) where you can go for long walks or do various types of sports. Also, it has public transport, international and national school and a big shopping centre. The property consists of a large bright space with equipped kitchen, bathroom with a large shower, dressing room and a separate single bedroom. The whole space is very well kept and the finishing materials have been chosen with great taste. It has views of the sea, the port of Can Barbara and the Club Nautico. There is the option to buy or rent an underground parking space in the same building. Furthermore, there is direct access from the parking to the house. Don't miss this great opportunity! Can you imagine living here?