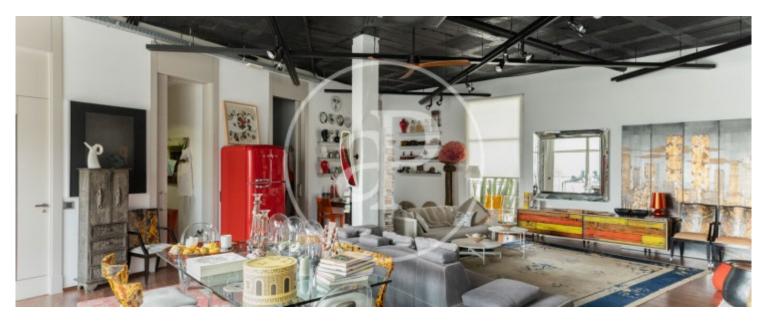

# Loft for sale in Palma

Cosy and bright

This bright loft of 137sqm is located in Palma, only 5 minutes walking distance to Paseo Maritimo.

It is surrounded by greenery (Bellver forest) where you can go for long walks or do various types of sports. Also, it has public transport, international and national school and a big shopping centre. The property consists of a large bright space with equipped kitchen, bathroom with a large shower, dressing room and a separate single bedroom. The whole space is very well kept and the finishing materials have been chosen with great taste. It has views of the sea, the port of Can Barbara and the Club Nautico. There is the option to buy or rent an underground parking space in the same building. Furthermore, there is direct access from the parking to the house. Don't miss this great opportunity! Can you imagine living here?