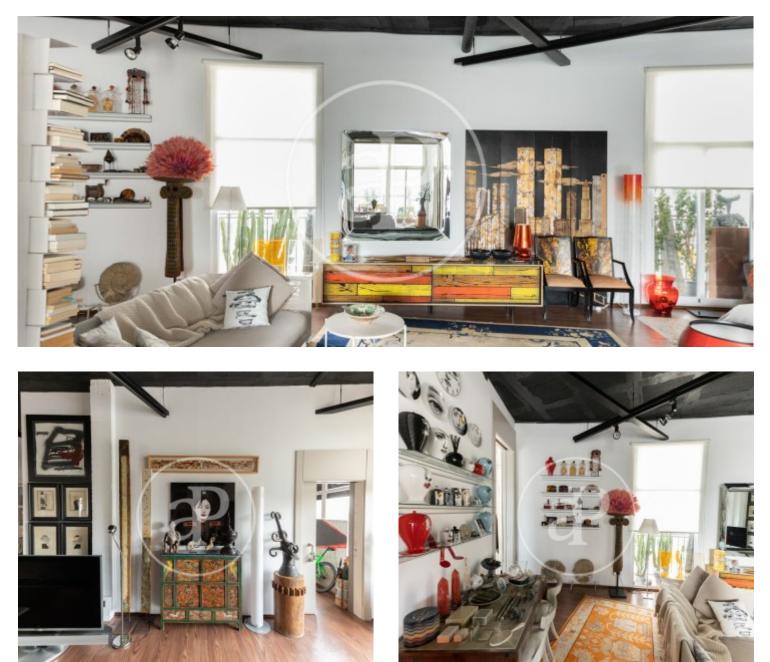

# Loft for sale in Palma

Cosy and bright

This bright loft of 137sqm is located in Palma, only 5 minutes walking distance to Paseo Maritimo.

It is surrounded by greenery (Bellver forest) where you can go for long walks or do various types of sports. Also, it has public transport, international and national school and a big shopping centre. The property consists of a large bright space with equipped kitchen, bathroom with a large shower, dressing room and a separate single bedroom. The whole space is very well kept and the finishing materials have been chosen with great taste. It has views of the sea, the port of Can Barbara and the Club Nautico. There is the option to buy or rent an underground parking space in the same building. Furthermore, there is direct access from the parking to the house. Don't miss this great opportunity! Can you imagine living here?