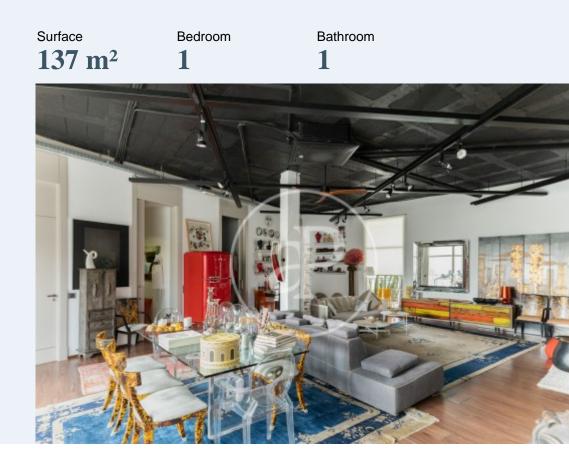

# Loft for sale in Palma

Cosy and bright

This bright loft of 137sqm is located in Palma, only 5 minutes walking distance to Paseo Maritimo.

It is surrounded by greenery (Bellver forest) where you can go for long walks or do various types of sports. Also, it has public transport, international and national school and a big shopping centre. The property consists of a large bright space with equipped kitchen, bathroom with a large shower, dressing room and a separate single bedroom. The whole space is very well kept and the finishing materials have been chosen with great taste. It has views of the sea, the port of Can Barbara and the Club Nautico. There is the option to buy or rent an underground parking space in the same building. Furthermore, there is direct access from the parking to the house. Don't miss this great opportunity! Can you imagine living here?