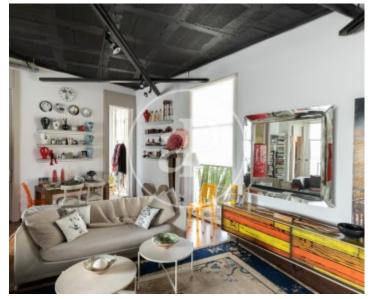

# Loft for sale in Palma

Cosy and bright

This bright loft of 137sqm is located in Palma, only 5 minutes walking distance to Paseo Maritimo.

It is surrounded by greenery (Bellver forest) where you can go for long walks or do various types of sports. Also, it has public transport, international and national school and a big shopping centre. The property consists of a large bright space with equipped kitchen, bathroom with a large shower, dressing room and a separate single bedroom. The whole space is very well kept and the finishing materials have been chosen with great taste. It has views of the sea, the port of Can Barbara and the Club Nautico. There is the option to buy or rent an underground parking space in the same building. Furthermore, there is direct access from the parking to the house. Don't miss this great opportunity! Can you imagine living here?