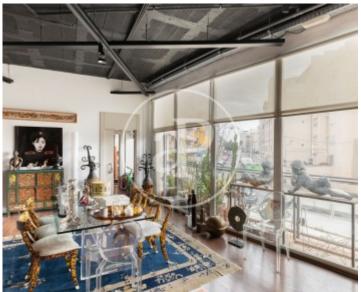

# Loft for sale in Palma

Cosy and bright

This bright loft of 137sqm is located in Palma, only 5 minutes walking distance to Paseo Maritimo.

It is surrounded by greenery (Bellver forest) where you can go for long walks or do various types of sports. Also, it has public transport, international and national school and a big shopping centre. The property consists of a large bright space with equipped kitchen, bathroom with a large shower, dressing room and a separate single bedroom. The whole space is very well kept and the finishing materials have been chosen with great taste. It has views of the sea, the port of Can Barbara and the Club Nautico. There is the option to buy or rent an underground parking space in the same building. Furthermore, there is direct access from the parking to the house. Don't miss this great opportunity! Can you imagine living here?