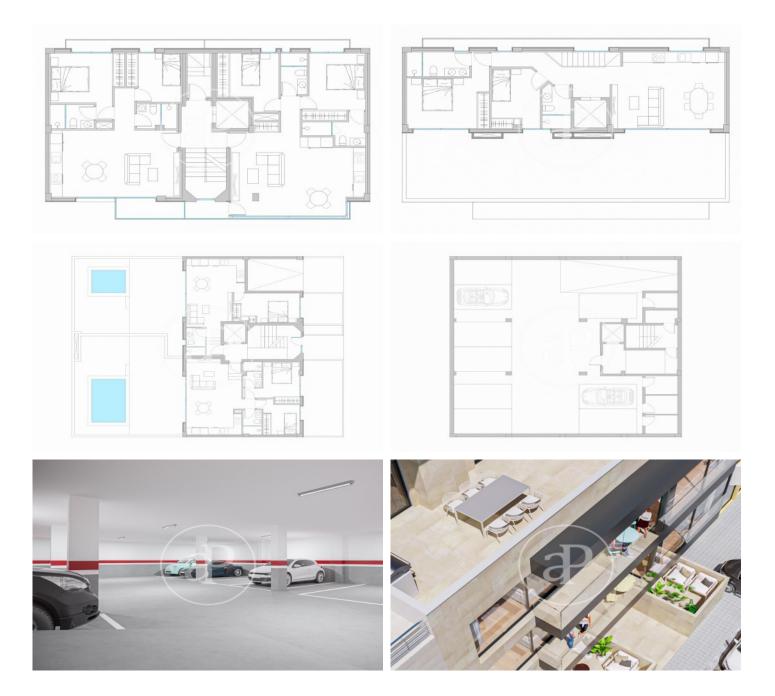

# Apartment for sale in Ciudad Jardin

CURRENTLY ONLY THE ENTIRE BUILDING IS OFFERED FOR SALE. Imagine life in this building under construction, a place where emotion intertwines with architecture to create something truly exceptional. In the heart of Ciudad Jardín, this investment opportunity is more than just a property, it is a sanctuary of serenity and elegance. This building has seven homes, and each one is a masterpiece of design and functionality. The flats are distributed as follows: Ground Floor A : 60 square meters built + 75 square meters of terrace with swimming pool and 20 square meters of front terrace. With 2 bedrooms, 2 bathrooms and a kitchen integrated to the living-dining room. Ground floor B: 50 square metres built + 54 square metres of terrace with swimming pool and 8 square metres of front terrace. With 1 bedroom, 1 bathroom and a kitchen integrated to the living-dining room. First floor A : 63 square meters built + balconies. With 2 bedrooms, 2 bathrooms and a kitchen integrated to the living-dining room. First B: 70 square meters built + balconies. With 2 bedrooms, 2 bathrooms and a kitchen integrated to the living-dining room. Second A : 62 square meters built + balconies. With 2 [...]

# FEATURES

Surface 80 m<sup>2</sup> / 64 m<sup>2</sup> terrace 2 Rooms 2 Toilets

- Heating
- AACC
- Terrace
- Backyard
- Pool
- 🗸 Lift
- ✓ Has parking