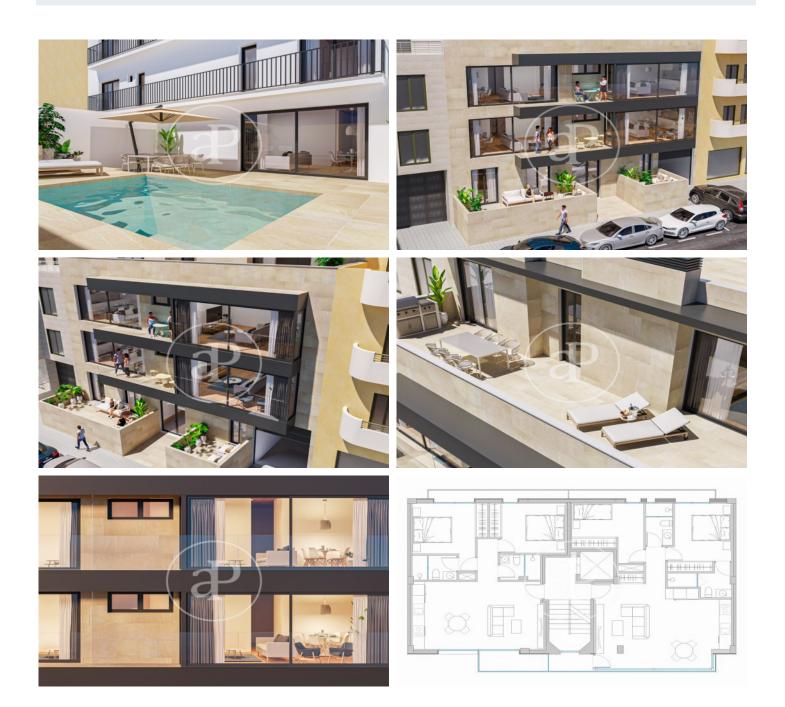

# Apartment for sale in Ciudad Jardin

CURRENTLY ONLY THE ENTIRE BUILDING IS OFFERED FOR SALE. Imagine life in this building under construction, a place where emotion intertwines with architecture to create something truly exceptional. In the heart of Ciudad Jardín, this investment opportunity is more than just a property, it is a sanctuary of serenity and elegance. This building has seven homes, and each one is a masterpiece of design and functionality. The flats are distributed as follows: Ground Floor A : 60 square meters built + 75 square meters of terrace with swimming pool and 20 square meters of front terrace. With 2 bedrooms, 2 bathrooms and a kitchen integrated to the living-dining room. Ground floor B: 50 square metres built + 54 square metres of terrace with swimming pool and 8 square metres of front terrace. With 1 bedroom, 1 bathroom and a kitchen integrated to the living-dining room. First floor A : 63 square meters built + balconies. With 2 bedrooms, 2 bathrooms and a kitchen integrated to the living-dining room. First B: 70 square meters built + balconies. With 2 bedrooms, 2 bathrooms and a kitchen integrated to the living-dining room. Second A : 62 square meters built + balconies. With 2 [...]

# FEATURES

Surface 80 m<sup>2</sup> / 64 m<sup>2</sup> terrace 2 Rooms 2 Toilets

- Heating
- AACC
- Terrace
- Backyard
- Pool
- 🗸 Lift
- ✓ Has parking