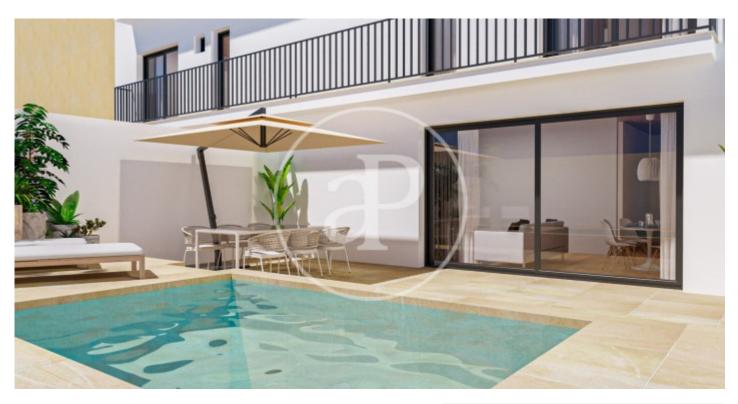

# Apartment for sale in Ciudad Jardin

CURRENTLY ONLY THE ENTIRE BUILDING IS OFFERED FOR SALE. Imagine life in this building under construction, a place where emotion intertwines with architecture to create something truly exceptional. In the heart of Ciudad Jardín, this investment opportunity is more than just a property, it is a sanctuary of serenity and elegance. This building has seven homes, and each one is a masterpiece of design and functionality. The flats are distributed as follows: Ground Floor A : 60 square meters built + 75 square meters of terrace with swimming pool and 20 square meters of front terrace. With 2 bedrooms, 2 bathrooms and a kitchen integrated to the living-dining room. Ground floor B: 50 square metres built + 54 square metres of terrace with swimming pool and 8 square metres of front terrace. With 1 bedroom, 1 bathroom and a kitchen integrated to the living-dining room. First floor A : 63 square meters built + balconies. With 2 bedrooms, 2 bathrooms and a kitchen integrated to the living-dining room. First B: 70 square meters built + balconies. With 2 bedrooms, 2 bathrooms and a kitchen integrated to the living-dining room. Second A : 62 square meters built + balconies. With 2 [...]

# FEATURES

Surface 80 m<sup>2</sup> / 64 m<sup>2</sup> terrace 2 Rooms 2 Toilets

- Heating
- AACC
- Terrace
- Backyard
- Pool
- 🗸 Lift
- ✓ Has parking