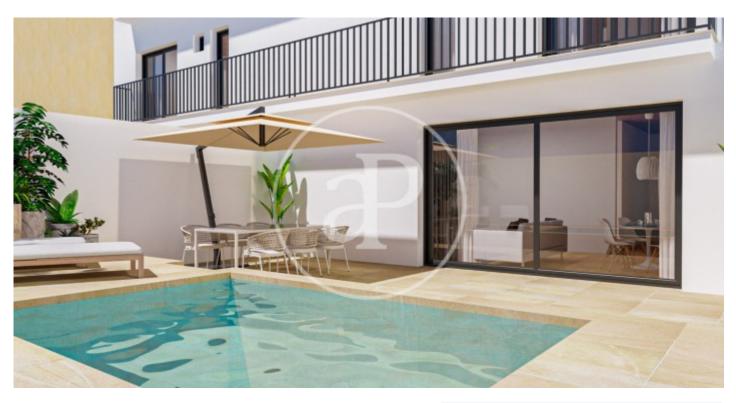

# Apartment for sale in Ciudad Jardin

CURRENTLY ONLY THE ENTIRE BUILDING IS OFFERED FOR SALE. Imagine life in this building under construction, a place where emotion intertwines with architecture to create something truly exceptional. In the heart of Ciudad Jardín, this investment opportunity is more than just a property, it is a sanctuary of serenity and elegance. This building has seven homes, and each one is a masterpiece of design and functionality. The flats are distributed as follows: Ground Floor A : 60 square meters built + 75 square meters of terrace with swimming pool and 20 square meters of front terrace. With 2 bedrooms, 2 bathrooms and a kitchen integrated to the living-dining room. Ground floor B: 50 square metres built + 54 square metres of terrace with swimming pool and 8 square metres of front terrace. With 1 bedroom, 1 bathroom and a kitchen integrated to the living-dining room. First floor A : 63 square meters built + balconies. With 2 bedrooms, 2 bathrooms and a kitchen integrated to the living-dining room. First B: 70 square meters built + balconies. With 2 bedrooms, 2 bathrooms and a kitchen integrated to the living-dining room. Second A : 62 square meters built + balconies. With 2 [...]