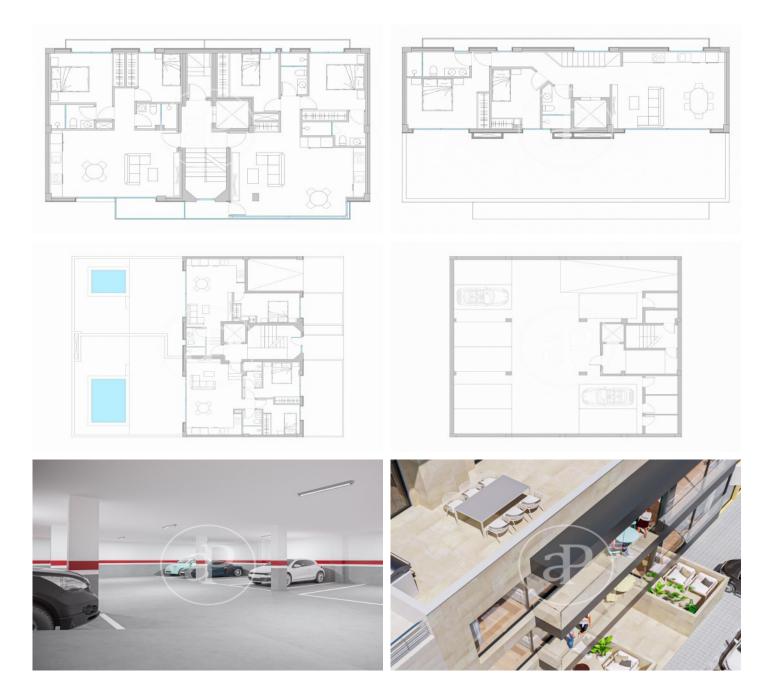

# Apartment for sale in Ciudad Jardin

CURRENTLY ONLY THE ENTIRE BUILDING IS OFFERED FOR SALE. Imagine life in this building under construction, a place where emotion intertwines with architecture to create something truly exceptional. In the heart of Ciudad Jardín, this investment opportunity is more than just a property, it is a sanctuary of serenity and elegance. This building has seven homes, and each one is a masterpiece of design and functionality. The flats are distributed as follows: Ground Floor A : 60 square meters built + 75 square meters of terrace with swimming pool and 20 square meters of front terrace. With 2 bedrooms, 2 bathrooms and a kitchen integrated to the living-dining room. Ground floor B: 50 square metres built + 54 square metres of terrace with swimming pool and 8 square metres of front terrace. With 1 bedroom, 1 bathroom and a kitchen integrated to the living-dining room. First floor A : 63 square meters built + balconies. With 2 bedrooms, 2 bathrooms and a kitchen integrated to the living-dining room. First B: 70 square meters built + balconies. With 2 bedrooms, 2 bathrooms and a kitchen integrated to the living-dining room. Second A : 62 square meters built + balconies. With 2 [...]