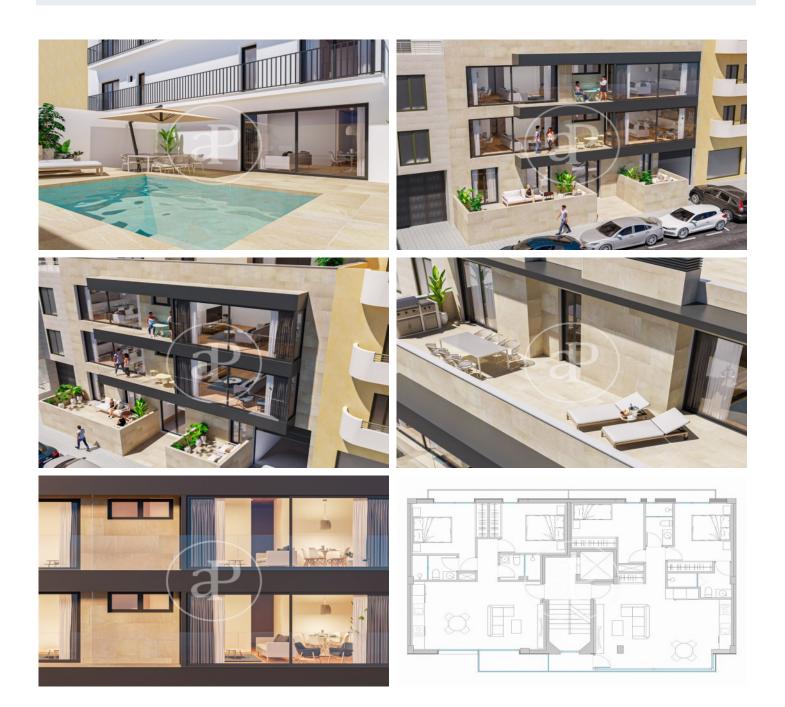

# Apartment for sale in Ciudad Jardin

CURRENTLY ONLY THE ENTIRE BUILDING IS OFFERED FOR SALE. Imagine life in this building under construction, a place where emotion intertwines with architecture to create something truly exceptional. In the heart of Ciudad Jardín, this investment opportunity is more than just a property, it is a sanctuary of serenity and elegance. This building has seven homes, and each one is a masterpiece of design and functionality. The flats are distributed as follows: Ground Floor A : 60 square meters built + 75 square meters of terrace with swimming pool and 20 square meters of front terrace. With 2 bedrooms, 2 bathrooms and a kitchen integrated to the living-dining room. Ground floor B: 50 square metres built + 54 square metres of terrace with swimming pool and 8 square metres of front terrace. With 1 bedroom, 1 bathroom and a kitchen integrated to the living-dining room. First floor A : 63 square meters built + balconies. With 2 bedrooms, 2 bathrooms and a kitchen integrated to the living-dining room. First B: 70 square meters built + balconies. With 2 bedrooms, 2 bathrooms and a kitchen integrated to the living-dining room. Second A : 62 square meters built + balconies. With 2 [...]