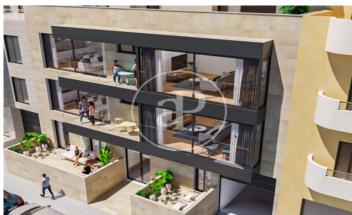

## Apartment for sale in Ciudad Jardin

CURRENTLY ONLY THE ENTIRE BUILDING IS OFFERED FOR SALE. Imagine life in this building under construction, a place where emotion intertwines with architecture to create something truly exceptional. In the heart of Ciudad Jardín, this investment opportunity is more than just a property, it is a sanctuary of serenity and elegance. This building has seven homes, and each one is a masterpiece of design and functionality. The flats are distributed as follows: Ground Floor A: 60 square meters built + 75 square meters of terrace with swimming pool and 20 square meters of front terrace. With 2 bedrooms, 2 bathrooms and a kitchen integrated to the living-dining room. Ground floor B: 50 square metres built + 54 square metres of terrace with swimming pool and 8 square metres of front terrace. With 1 bedroom, 1 bathroom and a kitchen integrated to the living-dining room. First floor A: 63 square meters built + balconies. With 2 bedrooms, 2 bathrooms and a kitchen integrated to the living-dining room. First B: 70 square meters built + balconies. With 2 bedrooms, 2 bathrooms and a kitchen integrated to the living-dining room. Second A: 62 square meters built + balconies. With 2 [...]