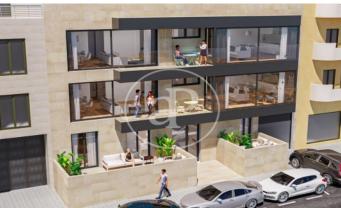

## Apartment for sale in Ciudad Jardin

CURRENTLY ONLY THE ENTIRE BUILDING IS OFFERED FOR SALE. Imagine life in this building under construction, a place where emotion intertwines with architecture to create something truly exceptional. In the heart of Ciudad Jardín, this investment opportunity is more than just a property, it is a sanctuary of serenity and elegance. This building has seven homes, and each one is a masterpiece of design and functionality. The flats are distributed as follows: Ground Floor A: 60 square meters built + 75 square meters of terrace with swimming pool and 20 square meters of front terrace. With 2 bedrooms, 2 bathrooms and a kitchen integrated to the living-dining room. Ground floor B: 50 square metres built + 54 square metres of terrace with swimming pool and 8 square metres of front terrace. With 1 bedroom, 1 bathroom and a kitchen integrated to the living-dining room. First floor A: 63 square meters built + balconies. With 2 bedrooms, 2 bathrooms and a kitchen integrated to the living-dining room. First B: 70 square meters built + balconies. With 2 bedrooms, 2 bathrooms and a kitchen integrated to the living-dining room. Second A: 62 square meters built + balconies. With 2 [...]