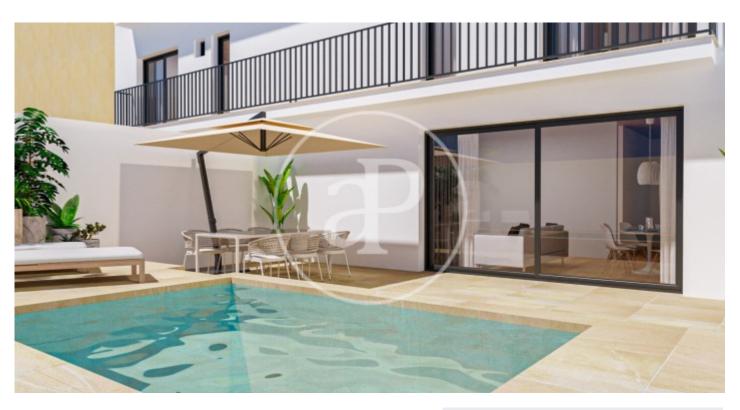

## Apartment for sale in Ciudad Jardin

CURRENTLY ONLY THE ENTIRE BUILDING IS OFFERED FOR SALE. Imagine life in this building under construction, a place where emotion intertwines with architecture to create something truly exceptional. In the heart of Ciudad Jardín, this investment opportunity is more than just a property, it is a sanctuary of serenity and elegance. This building has seven homes, and each one is a masterpiece of design and functionality. The flats are distributed as follows: Ground Floor A: 60 square meters built + 75 square meters of terrace with swimming pool and 20 square meters of front terrace. With 2 bedrooms, 2 bathrooms and a kitchen integrated to the living-dining room. Ground floor B: 50 square metres built + 54 square metres of terrace with swimming pool and 8 square metres of front terrace. With 1 bedroom, 1 bathroom and a kitchen integrated to the living-dining room. First floor A: 63 square meters built + balconies. With 2 bedrooms, 2 bathrooms and a kitchen integrated to the living-dining room. First B: 70 square meters built + balconies. With 2 bedrooms, 2 bathrooms and a kitchen integrated to the living-dining room. Second A: 62 square meters built + balconies. With 2 [...]

## **FEATURES**

Surface 60 m<sup>2</sup> / 75 m<sup>2</sup> terrace 2 Rooms

2 Toilets

- ✓ Heating
- ✓ AACC
- ✓ Terrace
- Backyard
- ✓ Pool
- Lift
- ✓ Has parking

Price 3,900,000 €

(Ciudad Jardín) Ref: VPM2309062