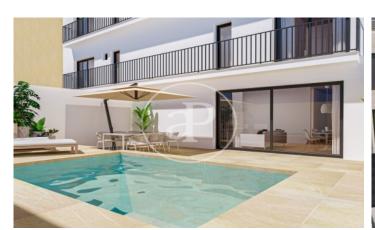

## Apartment for sale in Ciudad Jardin

CURRENTLY ONLY THE ENTIRE BUILDING IS OFFERED FOR SALE. Imagine life in this building under construction, a place where emotion intertwines with architecture to create something truly exceptional. In the heart of Ciudad Jardín, this investment opportunity is more than just a property, it is a sanctuary of serenity and elegance. This building has seven homes, and each one is a masterpiece of design and functionality. The flats are distributed as follows: Ground Floor A: 60 square meters built + 75 square meters of terrace with swimming pool and 20 square meters of front terrace. With 2 bedrooms, 2 bathrooms and a kitchen integrated to the living-dining room. Ground floor B: 50 square metres built + 54 square metres of terrace with swimming pool and 8 square metres of front terrace. With 1 bedroom, 1 bathroom and a kitchen integrated to the living-dining room. First floor A: 63 square meters built + balconies. With 2 bedrooms, 2 bathrooms and a kitchen integrated to the living-dining room. First B: 70 square meters built + balconies. With 2 bedrooms, 2 bathrooms and a kitchen integrated to the living-dining room. Second A: 62 square meters built + balconies. With 2 [...]

## **FEATURES**

Surface 60 m<sup>2</sup> / 75 m<sup>2</sup> terrace 2 Rooms

2 Toilets

- ✓ Heating
- ✓ AACC
- ✓ Terrace
- Backyard
- ✓ Pool
- Lift
- ✓ Has parking

Price 3,900,000 €

(Ciudad Jardín) Ref: VPM2309062