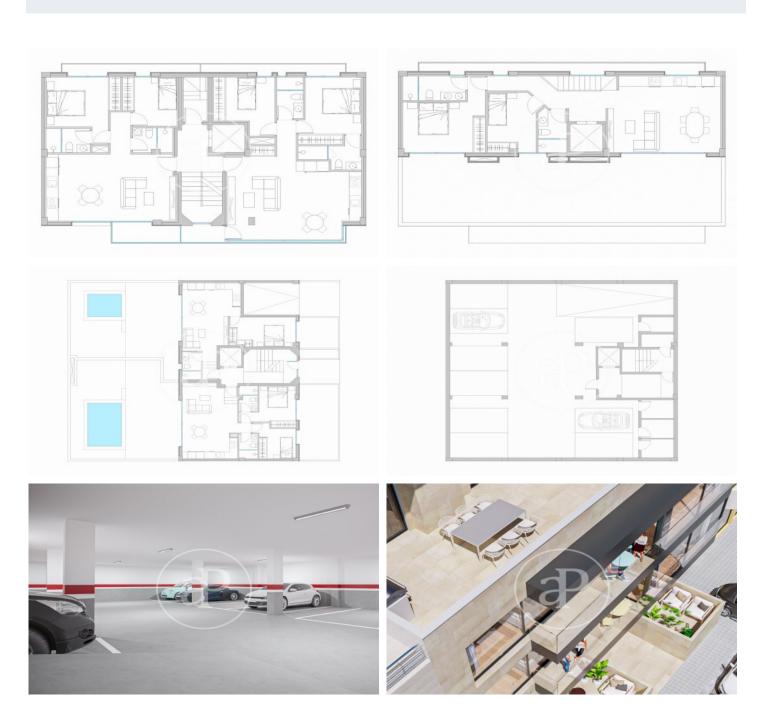

## Apartment for sale in Ciudad Jardin

CURRENTLY ONLY THE ENTIRE BUILDING IS OFFERED FOR SALE. Imagine life in this building under construction, a place where emotion intertwines with architecture to create something truly exceptional. In the heart of Ciudad Jardín, this investment opportunity is more than just a property, it is a sanctuary of serenity and elegance. This building has seven homes, and each one is a masterpiece of design and functionality. The flats are distributed as follows: Ground Floor A: 60 square meters built + 75 square meters of terrace with swimming pool and 20 square meters of front terrace. With 2 bedrooms, 2 bathrooms and a kitchen integrated to the living-dining room. Ground floor B: 50 square metres built + 54 square metres of terrace with swimming pool and 8 square metres of front terrace. With 1 bedroom, 1 bathroom and a kitchen integrated to the living-dining room. First floor A: 63 square meters built + balconies. With 2 bedrooms, 2 bathrooms and a kitchen integrated to the living-dining room. First B: 70 square meters built + balconies. With 2 bedrooms, 2 bathrooms and a kitchen integrated to the living-dining room. Second A: 62 square meters built + balconies. With 2 [...]