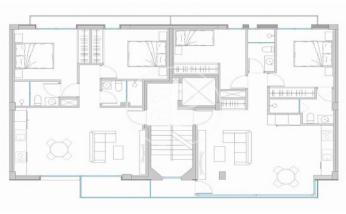

## Apartment for sale in Ciudad Jardin

CURRENTLY ONLY THE ENTIRE BUILDING IS OFFERED FOR SALE. Imagine life in this building under construction, a place where emotion intertwines with architecture to create something truly exceptional. In the heart of Ciudad Jardín, this investment opportunity is more than just a property, it is a sanctuary of serenity and elegance. This building has seven homes, and each one is a masterpiece of design and functionality. The flats are distributed as follows: Ground Floor A: 60 square meters built + 75 square meters of terrace with swimming pool and 20 square meters of front terrace. With 2 bedrooms, 2 bathrooms and a kitchen integrated to the living-dining room. Ground floor B: 50 square metres built + 54 square metres of terrace with swimming pool and 8 square metres of front terrace. With 1 bedroom, 1 bathroom and a kitchen integrated to the living-dining room. First floor A: 63 square meters built + balconies. With 2 bedrooms, 2 bathrooms and a kitchen integrated to the living-dining room. First B: 70 square meters built + balconies. With 2 bedrooms, 2 bathrooms and a kitchen integrated to the living-dining room. Second A: 62 square meters built + balconies. With 2 [...]

## **FEATURES**

Surface 60 m<sup>2</sup> / 75 m<sup>2</sup> terrace 2 Rooms

2 Toilets

- ✓ Heating
- ✓ AACC
- ✓ Terrace
- Backyard
- ✓ Pool
- Lift
- ✓ Has parking

Price 3,900,000 €

(Ciudad Jardín) Ref: VPM2309062