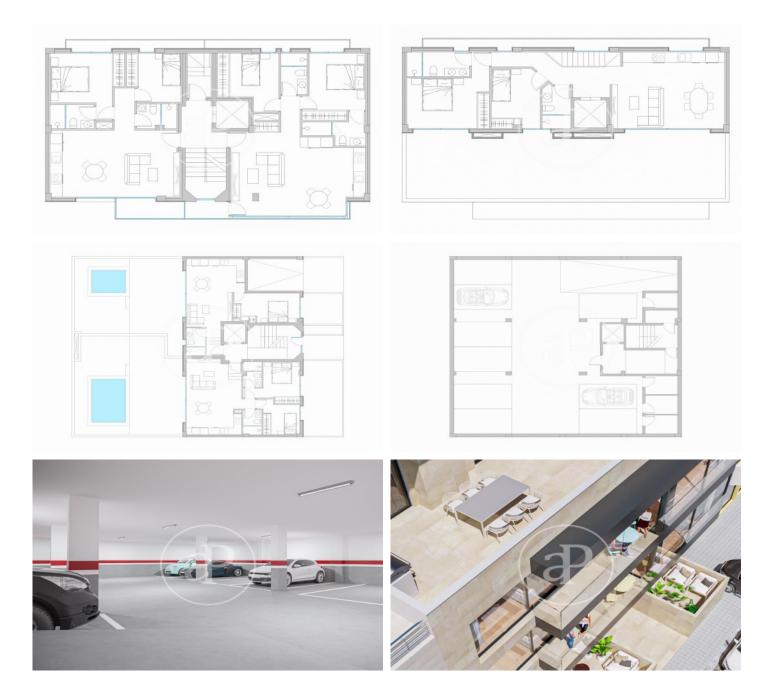

# Apartment for sale in Ciudad Jardin

CURRENTLY ONLY THE ENTIRE BUILDING IS OFFERED FOR SALE. Imagine life in this building under construction, a place where emotion intertwines with architecture to create something truly exceptional. In the heart of Ciudad Jardín, this investment opportunity is more than just a property, it is a sanctuary of serenity and elegance. This building has seven homes, and each one is a masterpiece of design and functionality. The flats are distributed as follows: Ground Floor A : 60 square meters built + 75 square meters of terrace with swimming pool and 20 square meters of front terrace. With 2 bedrooms, 2 bathrooms and a kitchen integrated to the living-dining room. Ground floor B: 50 square metres built + 54 square metres of terrace with swimming pool and 8 square metres of front terrace. With 1 bedroom, 1 bathroom and a kitchen integrated to the living-dining room. First floor A : 63 square meters built + balconies. With 2 bedrooms, 2 bathrooms and a kitchen integrated to the living-dining room. First B: 70 square meters built + balconies. With 2 bedrooms, 2 bathrooms and a kitchen integrated to the living-dining room. Second A : 62 square meters built + balconies. With 2 [...]

# Units in this development

| Туре  | Unit   | Surface           | Terrace           | Bedrooms | Bathrooms | Price       | State     |
|-------|--------|-------------------|-------------------|----------|-----------|-------------|-----------|
| Flat  | Bajo A | 60 m <sup>2</sup> | 2 ( 75 m²)        | 2        | 2         | € 3,900,000 | Available |
| Flat  | Bajo B | 50 m <sup>2</sup> | 2 ( 54 m²)        | 1        | 1         | €0          | Reserved  |
| Flat  | 1° A   | 63 m <sup>2</sup> | 3 m <sup>2</sup>  | 2        | 2         | €0          | Reserved  |
| Flat  | 1° B   | -                 | 3 m <sup>2</sup>  | 2        | 2         | €0          | Reserved  |
| Flat  | 2° A   | -                 | 3 m <sup>2</sup>  | 2        | 2         | €0          | Reserved  |
| Flat  | 2° B   | 69 m <sup>2</sup> | 3 m <sup>2</sup>  | 2        | 2         | €0          | Reserved  |
| Attic | -      | 80 m <sup>2</sup> | 64 m <sup>2</sup> | 2        | 2         | €0          | Reserved  |