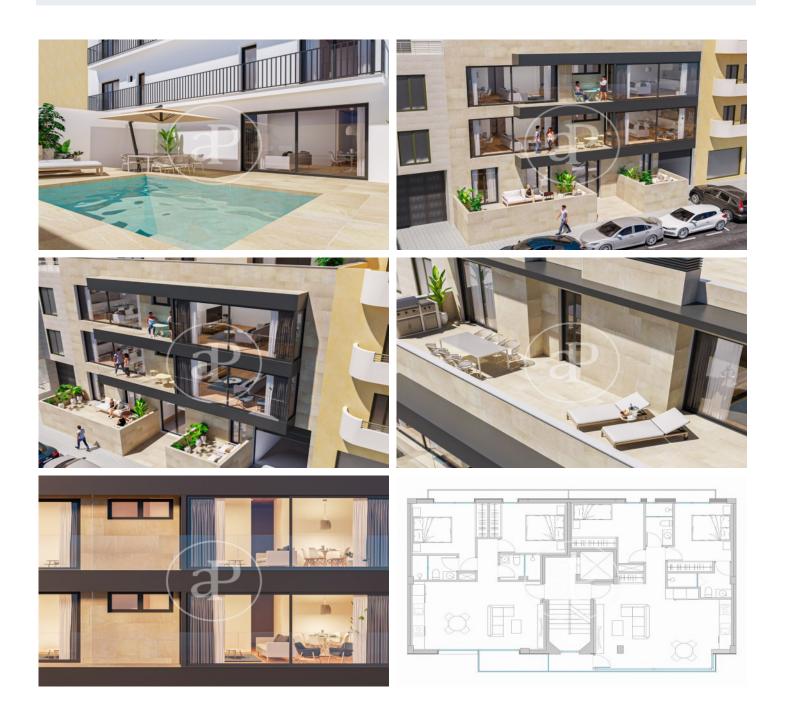

# Apartment for sale in Ciudad Jardin

CURRENTLY ONLY THE ENTIRE BUILDING IS OFFERED FOR SALE. Imagine life in this building under construction, a place where emotion intertwines with architecture to create something truly exceptional. In the heart of Ciudad Jardín, this investment opportunity is more than just a property, it is a sanctuary of serenity and elegance. This building has seven homes, and each one is a masterpiece of design and functionality. The flats are distributed as follows: Ground Floor A : 60 square meters built + 75 square meters of terrace with swimming pool and 20 square meters of front terrace. With 2 bedrooms, 2 bathrooms and a kitchen integrated to the living-dining room. Ground floor B: 50 square metres built + 54 square metres of terrace with swimming pool and 8 square metres of front terrace. With 1 bedroom, 1 bathroom and a kitchen integrated to the living-dining room. First floor A : 63 square meters built + balconies. With 2 bedrooms, 2 bathrooms and a kitchen integrated to the living-dining room. First B: 70 square meters built + balconies. With 2 bedrooms, 2 bathrooms and a kitchen integrated to the living-dining room. Second A : 62 square meters built + balconies. With 2 [...]

# Units in this development

| Туре  | Unit   | Surface           | Terrace           | Bedrooms | Bathrooms | Price       | State     |
|-------|--------|-------------------|-------------------|----------|-----------|-------------|-----------|
| Flat  | Bajo A | 60 m <sup>2</sup> | 2 ( 75 m²)        | 2        | 2         | € 3,900,000 | Available |
| Flat  | Bajo B | 50 m <sup>2</sup> | 2 ( 54 m²)        | 1        | 1         | €0          | Reserved  |
| Flat  | 1° A   | 63 m <sup>2</sup> | 3 m <sup>2</sup>  | 2        | 2         | €0          | Reserved  |
| Flat  | 1° B   | -                 | 3 m <sup>2</sup>  | 2        | 2         | €0          | Reserved  |
| Flat  | 2° A   | -                 | 3 m <sup>2</sup>  | 2        | 2         | €0          | Reserved  |
| Flat  | 2° B   | 69 m <sup>2</sup> | 3 m <sup>2</sup>  | 2        | 2         | €0          | Reserved  |
| Attic | -      | 80 m <sup>2</sup> | 64 m <sup>2</sup> | 2        | 2         | €0          | Reserved  |