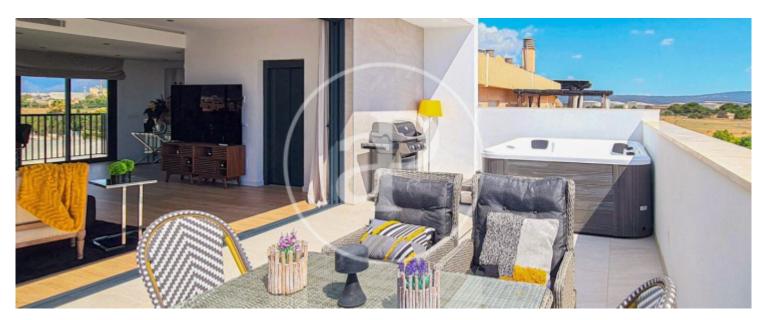

## Splendid brand new duplex penthouse with terrace and panoramic views in the prestigious area of Ciudad Jardín.

Immerse yourself in the luxury and comfort of this exceptional two-level property, where elegance merges with contemporary design. With direct lift access to the main living area, this residence redefines the concept of grand living. On the upper floor, a generous, light-flooded living and dining room intertwines with a modern, fully equipped kitchen, creating a perfect space for entertaining and everyday comfort. An elegant cloakroom completes this floor, catering to your every need in style. Sliding doors in the spacious living

room unfold majestically, opening onto an expansive terrace that presents itself as a private oasis. Here, immerse yourself in the serenity of a 6-person whirlpool while reveling in unobstructed panoramic views that captivate the senses. Three double bedrooms with fitted wardrobes await you on the lower floor, one of them with its own en suite bathroom of refined design. A second luxuriously appointed bathroom serves the other two bedrooms, providing unparalleled comfort. The laundry room and access to the lower level of the home add an extra dose of practicality. Created for...