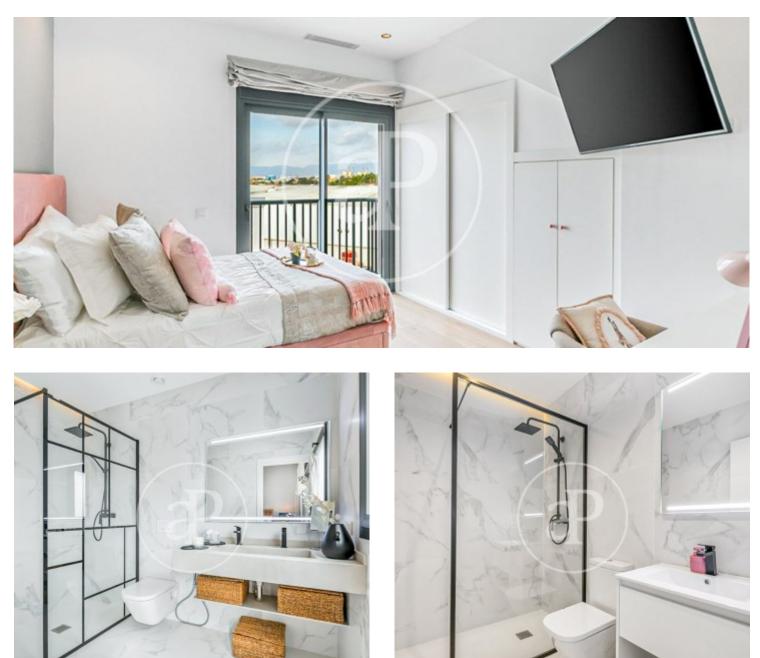

On the upper floor is a bright living and dining room with a fully equipped modern kitchen, creating a perfect space for entertaining and everyday comfort. An elegant cloakroom completes this floor, catering to your every need in style. Sliding doors from the spacious living room open majestically, opening onto a terrace that presents itself as a private oasis. The terrace features a whirlpool with seating for up to six people as you revel in unobstructed panoramic views that captivate the senses. Three double bedrooms with fitted wardrobes await you downstairs, one with its own en-suite bathroom. A second luxuriously appointed bathroom serves the other two bedrooms, providing unparalleled comfort. The utility room and access to the lower level of the home add an extra dose of practicality. Enjoy LED lighting that enhances the atmosphere, electric blinds that provide privacy with a touch, and SMEG appliances that set the standard for elegance and functionality. Maintain a perfect temperature all year round with the sectorised hot/cold air conditioning system. It has a parking space included...