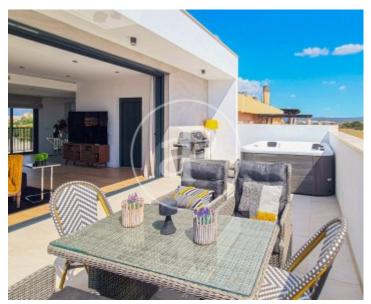

On the upper floor is a bright living and dining room with a fully equipped modern kitchen, creating a perfect space for entertaining and everyday comfort. An elegant cloakroom completes this floor, catering to your every need in style. Sliding doors from the spacious living room open majestically, opening onto a terrace that presents itself as a private oasis. The terrace features a whirlpool with seating for up to six people as you revel in unobstructed panoramic views that captivate the senses. Three double bedrooms with fitted wardrobes await you downstairs, one with its own en-suite bathroom. A second luxuriously appointed bathroom serves the other two bedrooms, providing unparalleled comfort. The utility room and access to the lower level of the home add an extra dose of practicality. Enjoy LED lighting that enhances the atmosphere, electric blinds that provide privacy with a touch, and SMEG appliances that set the standard for elegance and functionality. Maintain a perfect temperature all year round with the sectorised hot/cold air conditioning system. It has a parking space included...