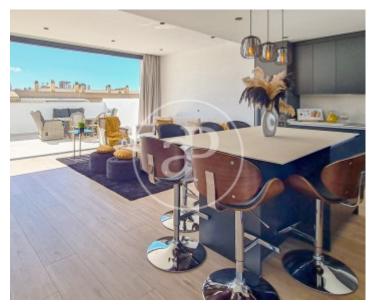

On the upper floor is a bright living and dining room with a fully equipped modern kitchen, creating a perfect space for entertaining and everyday comfort. An elegant cloakroom completes this floor, catering to your every need in style. Sliding doors from the spacious living room open majestically, opening onto a terrace that presents itself as a private oasis. The terrace features a whirlpool with seating for up to six people as you revel in unobstructed panoramic views that captivate the senses. Three double bedrooms with fitted wardrobes await you downstairs, one with its own en-suite bathroom. A second luxuriously appointed bathroom serves the other two bedrooms, providing unparalleled comfort. The utility room and access to the lower level of the home add an extra dose of practicality. Enjoy LED lighting that enhances the atmosphere, electric blinds that provide privacy with a touch, and SMEG appliances that set the standard for elegance and functionality. Maintain a perfect temperature all year round with the sectorised hot/cold air conditioning system. It has a parking space included...