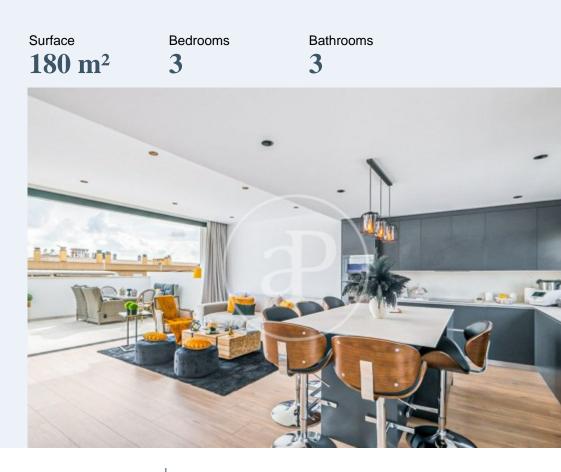

On the upper floor is a bright living and dining room with a fully equipped modern kitchen, creating a perfect space for entertaining and everyday comfort. An elegant cloakroom completes this floor, catering to your every need in style. Sliding doors from the spacious living room open majestically, opening onto a terrace that presents itself as a private oasis. The terrace features a whirlpool with seating for up to six people as you revel in unobstructed panoramic views that captivate the senses. Three double bedrooms with fitted wardrobes await you downstairs, one with its own en-suite bathroom. A second luxuriously appointed bathroom serves the other two bedrooms, providing unparalleled comfort. The utility room and access to the lower level of the home add an extra dose of practicality. Enjoy LED lighting that enhances the atmosphere, electric blinds that provide privacy with a touch, and SMEG appliances that set the standard for elegance and functionality. Maintain a perfect temperature all year round with the sectorised hot/cold air conditioning system. It has a parking space included...