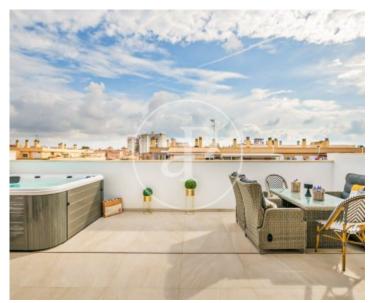

On the upper floor is a bright living and dining room with a fully equipped modern kitchen, creating a perfect space for entertaining and everyday comfort. An elegant cloakroom completes this floor, catering to your every need in style. Sliding doors from the spacious living room open majestically, opening onto a terrace that presents itself as a private oasis. The terrace features a whirlpool with seating for up to six people as you revel in unobstructed panoramic views that captivate the senses. Three double bedrooms with fitted wardrobes await you downstairs, one with its own en-suite bathroom. A second luxuriously appointed bathroom serves the other two bedrooms, providing unparalleled comfort. The utility room and access to the lower level of the home add an extra dose of practicality. Enjoy LED lighting that enhances the atmosphere, electric blinds that provide privacy with a touch, and SMEG appliances that set the standard for elegance and functionality. Maintain a perfect temperature all year round with the sectorised hot/cold air conditioning system. It has a parking space included...