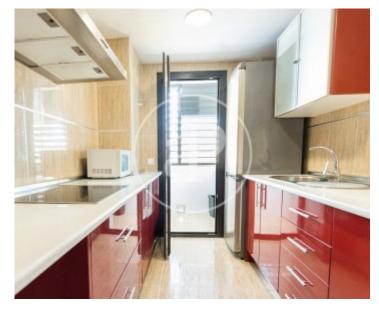

# AVAILABLE FOR JUNE, JULY AND SEPTEMBER.

This is a great flat located just a few steps from the beach in the coastal town of Can Pastilla. The flat is distributed in a spacious living-dining room with a small balcony, a fully equipped kitchen and a laundry room with washing machine. It has a double bedroom with built-in wardrobe with access to a balcony and a bathroom with Italian shower. As for electrical appliances, it has: capsule coffee machine, toaster, kettle, microwave and juicer. Everything you need for a wonderful stay. If you wish, there is the possibility of adding an extra single bed. Can you imagine living here, we are waiting for your call!