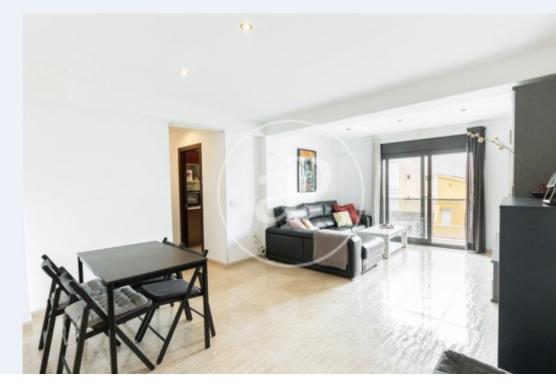

# AVAILABLE FOR JUNE, JULY AND SEPTEMBER.

This is a great flat located just a few steps from the beach in the coastal town of Can Pastilla. The flat is distributed in a spacious living-dining room with a small balcony, a fully equipped kitchen and a laundry room with washing machine. It has a double bedroom with built-in wardrobe with access to a balcony and a bathroom with Italian shower. As for electrical appliances, it has: capsule coffee machine, toaster, kettle, microwave and juicer. Everything you need for a wonderful stay. If you wish, there is the possibility of adding an extra single bed. Can you imagine living here, we are waiting for your call!