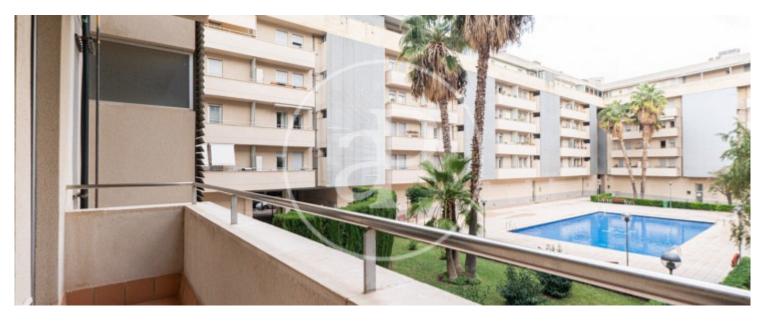

# Apartment for rent in Palma

AVAILABLE FOR SHORT STAY, FROM AUGUST First floor fully furnished with open views to the Parc de ses fonts with parking and community swimming pool.

This apartment consists of a hall where we find a big built-in wardrobe that gives access to two big bedrooms with access to a small balcony over the communal swimming pool and a big bathroom with bathtub. The living-dining room with two large windows that give access to a balcony with views to the park, has a fully equipped and functional open plan kitchen. Parking space, IBI and community fees included in the price. Electricity, water and Internet are not included in the price. Can you imagine living here, we are waiting for your call!