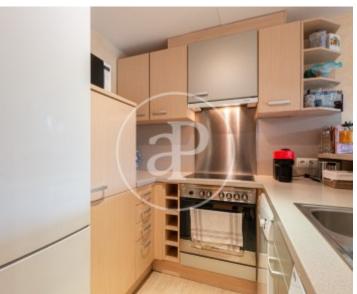

# Apartment for rent in Palma

AVAILABLE FOR SHORT STAY, FROM AUGUST First floor fully furnished with open views to the Parc de ses fonts with parking and community swimming pool.

This apartment consists of a hall where we find a big built-in wardrobe that gives access to two big bedrooms with access to a small balcony over the communal swimming pool and a big bathroom with bathtub. The living-dining room with two large windows that give access to a balcony with views to the park, has a fully equipped and functional open plan kitchen. Parking space, IBI and community fees included in the price. Electricity, water and Internet are not included in the price. Can you imagine living here, we are waiting for your call!