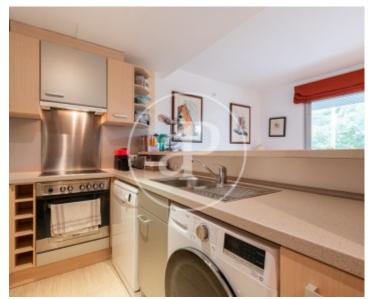

# Apartment for rent in Palma

AVAILABLE FOR SHORT STAY, FROM AUGUST First floor fully furnished with open views to the Parc de ses fonts with parking and community swimming pool.

This apartment consists of a hall where we find a big built-in wardrobe that gives access to two big bedrooms with access to a small balcony over the communal swimming pool and a big bathroom with bathtub. The living-dining room with two large windows that give access to a balcony with views to the park, has a fully equipped and functional open plan kitchen. Parking space, IBI and community fees included in the price. Electricity, water and Internet are not included in the price. Can you imagine living here, we are waiting for your call!