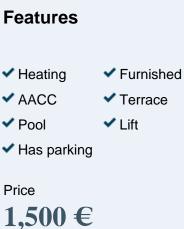

## Camp Redó, Palma de Mallorca

**REF. APMS2404040** 

# Apartment for rent in Palma

AVAILABLE FOR SHORT STAY, FROM AUGUST First floor fully furnished with open views to the Parc de ses fonts with parking and community swimming pool.

This apartment consists of a hall where we find a big built-in wardrobe that gives access to two big bedrooms with access to a small balcony over the communal swimming pool and a big bathroom with bathtub. The living-dining room with two large windows that give access to a balcony with views to the park, has a fully equipped and functional open plan kitchen. Parking space, IBI and community fees included in the price. Electricity, water and Internet are not included in the price. Can you imagine living here, we are waiting for your call!