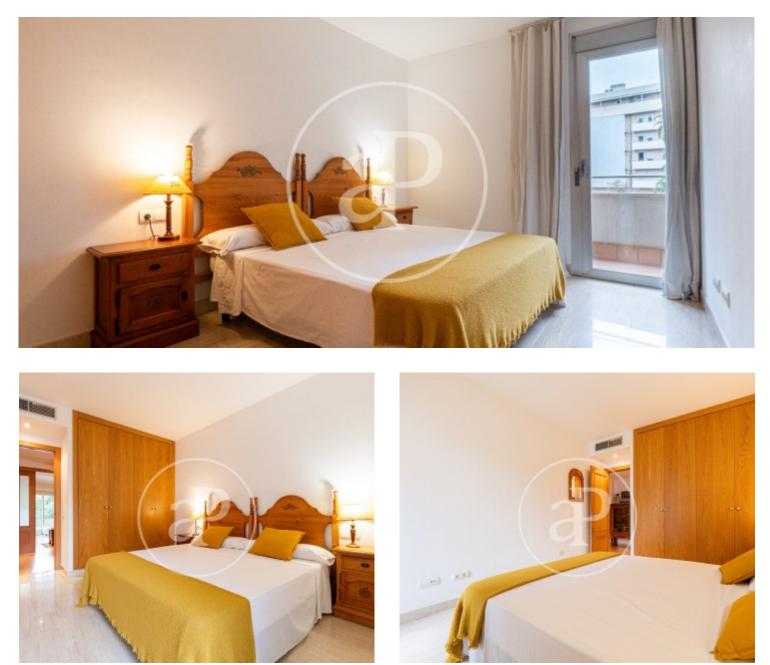

# Apartment for rent in Palma

AVAILABLE FOR SHORT STAY, FROM AUGUST First floor fully furnished with open views to the Parc de ses fonts with parking and community swimming pool.

This apartment consists of a hall where we find a big built-in wardrobe that gives access to two big bedrooms with access to a small balcony over the communal swimming pool and a big bathroom with bathtub. The living-dining room with two large windows that give access to a balcony with views to the park, has a fully equipped and functional open plan kitchen. Parking space, IBI and community fees included in the price. Electricity, water and Internet are not included in the price. Can you imagine living here, we are waiting for your call!