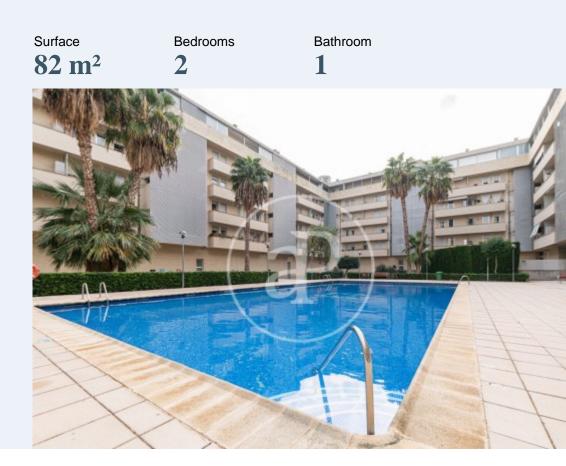

# Apartment for rent in Palma

AVAILABLE FOR SHORT STAY, FROM AUGUST First floor fully furnished with open views to the Parc de ses fonts with parking and community swimming pool.

This apartment consists of a hall where we find a big built-in wardrobe that gives access to two big bedrooms with access to a small balcony over the communal swimming pool and a big bathroom with bathtub. The living-dining room with two large windows that give access to a balcony with views to the park, has a fully equipped and functional open plan kitchen. Parking space, IBI and community fees included in the price. Electricity, water and Internet are not included in the price. Can you imagine living here, we are waiting for your call!