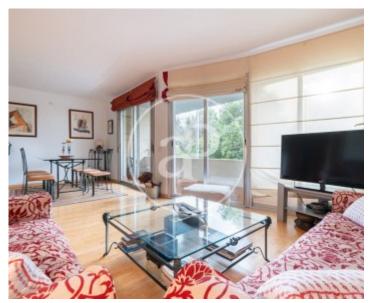

# Apartment for rent in Palma

AVAILABLE FOR SHORT STAY, FROM AUGUST First floor fully furnished with open views to the Parc de ses fonts with parking and community swimming pool.

This apartment consists of a hall where we find a big built-in wardrobe that gives access to two big bedrooms with access to a small balcony over the communal swimming pool and a big bathroom with bathtub. The living-dining room with two large windows that give access to a balcony with views to the park, has a fully equipped and functional open plan kitchen. Parking space, IBI and community fees included in the price. Electricity, water and Internet are not included in the price. Can you imagine living here, we are waiting for your call!