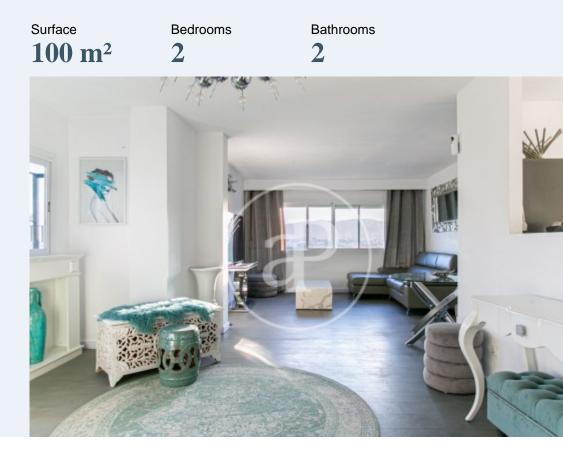

# **Apartment for sale in Cas Capiscol**

✓ Views ✓ Furnished ✓ AACC ✓ Lift

**Features** 

Price 450,000 €

This magnificent penthouse, in the sought-after area of Cas Capiscol, offers an exceptional living experience on 100 sqm.

With a carefully designed layout, this home features two bedrooms, providing a cosy and spacious environment for its residents. Upon entering the property, you are greeted by a bright living room that invites relaxation and comfort. The large windows let in an abundance of natural light and offer unobstructed views of the surroundings, creating a sense of connection with the environment. The kitchen, elegantly integrated into the design of the space, has modern appliances and offers an ideal environment to enjoy culinary moments

alone, with family and friends. One of the most outstanding features of this penthouse is its impressive terrace, which provides an outdoor space to enjoy the pleasant climate and panoramic views of the city. This versatile space is perfect for relaxing, hosting social gatherings or simply taking in the cityscape. The two penthouse bedrooms are designed with attention to detail and offer a tranquil retreat to rest and recharge. The bright and airy spaces ensure a restful and comfortable sleeping experience. Furthermore, the prime location of this penthouse offers easy...