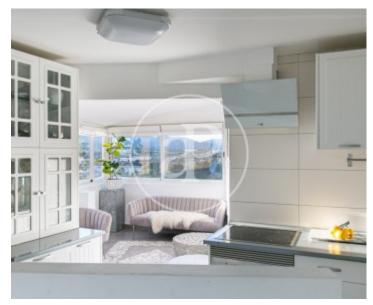

With a carefully designed layout, this home features two bedrooms, providing a cosy and spacious environment for its residents. Upon entering the property, you are greeted by a bright living room that invites relaxation and comfort. The large windows let in an abundance of natural light and offer unobstructed views of the surroundings, creating a sense of connection with the environment. The kitchen, elegantly integrated into the design of the space, has modern appliances and offers an ideal environment to enjoy culinary moments