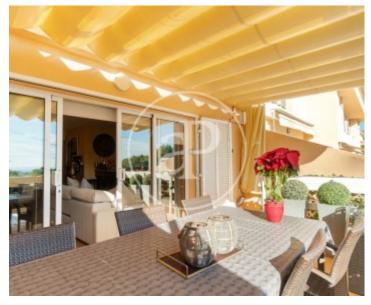

### Fantastic villa for sale in the area of Cala Mayor.

Composed of three floors. On the first floor we find a spacious living-dining room and terrace with wonderful sea views. A nice open kitchen and a bathroom for the guests. On the upper floor there are three bedrooms and two bathrooms, one of them en suite. All the rooms are very bright. The stairs will lead us to the basement floor where there is a gym with access to the garden and barbecue, also, it has a dressing room. The whole house is equipped with parquet floors, ducted air conditioning, heating, parking, sauna and views. Located in the area of Cala Major. Close to the famous coves that the area has to offer.