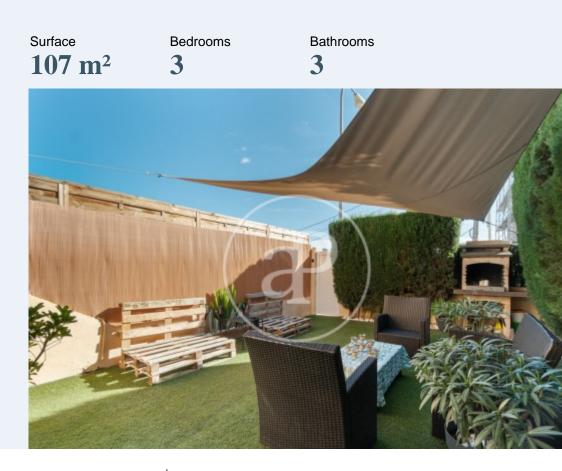

### Fantastic villa for sale in the area of Cala Mayor.

Composed of three floors. On the first floor we find a spacious living-dining room and terrace with wonderful sea views. A nice open kitchen and a bathroom for the guests. On the upper floor there are three bedrooms and two bathrooms, one of them en suite. All the rooms are very bright. The stairs will lead us to the basement floor where there is a gym with access to the garden and barbecue, also, it has a dressing room. The whole house is equipped with parquet floors, ducted air conditioning, heating, parking, sauna and views. Located in the area of Cala Major. Close to the famous coves that the area has to offer.