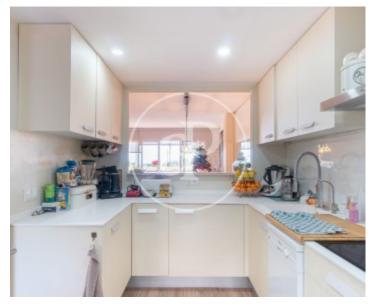

### Fantastic villa for sale in the area of Cala Mayor.

Composed of three floors. On the first floor we find a spacious living-dining room and terrace with wonderful sea views. A nice open kitchen and a bathroom for the guests. On the upper floor there are three bedrooms and two bathrooms, one of them en suite. All the rooms are very bright. The stairs will lead us to the basement floor where there is a gym with access to the garden and barbecue, also, it has a dressing room. The whole house is equipped with parquet floors, ducted air conditioning, heating, parking, sauna and views. Located in the area of Cala Major. Close to the famous coves that the area has to offer.