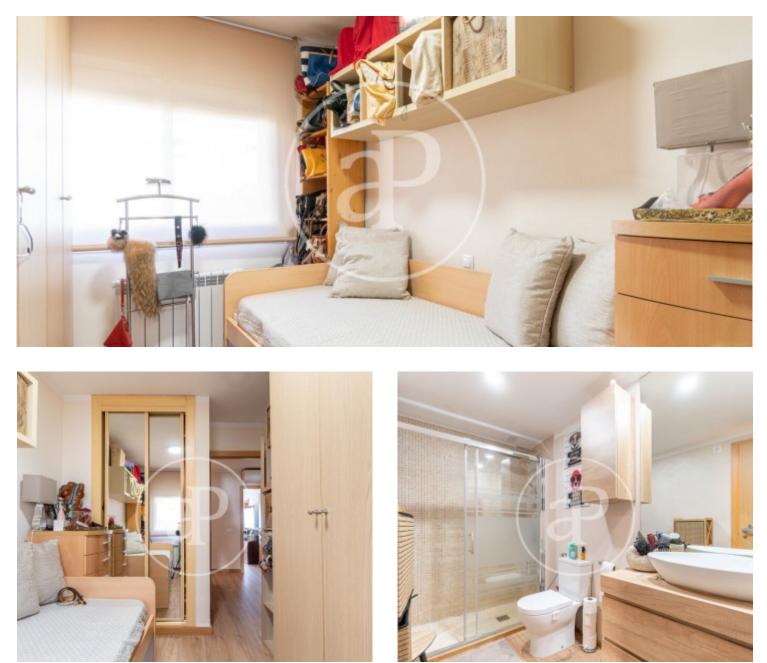

### Fantastic villa for sale in the area of Cala Mayor.

Composed of three floors. On the first floor we find a spacious living-dining room and terrace with wonderful sea views. A nice open kitchen and a bathroom for the guests. On the upper floor there are three bedrooms and two bathrooms, one of them en suite. All the rooms are very bright. The stairs will lead us to the basement floor where there is a gym with access to the garden and barbecue, also, it has a dressing room. The whole house is equipped with parquet floors, ducted air conditioning, heating, parking, sauna and views. Located in the area of Cala Major. Close to the famous coves that the area has to offer.