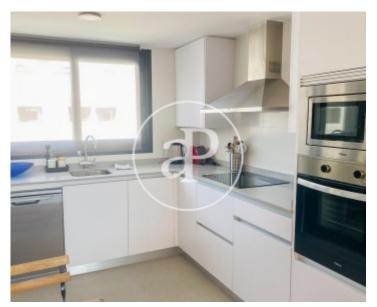

In the Amanecer area, we find this penthouse apartment of 100sqm with a private solarium of 100sqm in a recently constructed residential building.

From the entrance door to the property there is direct access to a bright living/dining room with unobstructed views and exit to a balcony with a spiral staircase leading up to a private solarium with unobstructed views of the city. The open plan kitchen is fully fitted and equipped with all the necessary appliances. It has a separate laundry area. In the night area we find three double exterior bedrooms with built-in wardrobes and two complete bathrooms, one with bathtub and the other one with shower in the main bedroom.