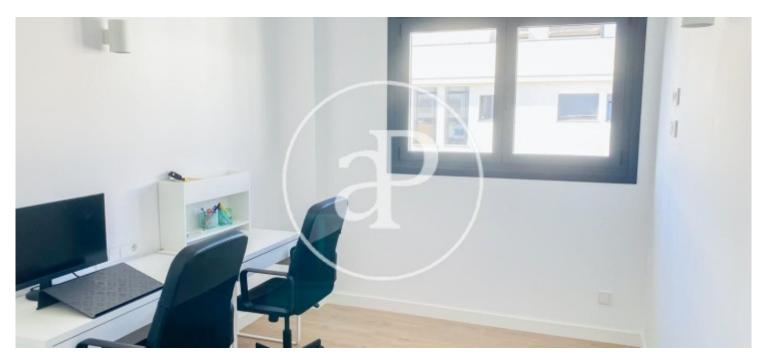

In the Amanecer area, we find this penthouse apartment of 100sqm with a private solarium of 100sqm in a recently constructed residential building.

From the entrance door to the property there is direct access to a bright living/dining room with unobstructed views and exit to a balcony with a spiral staircase leading up to a private solarium with unobstructed views of the city. The open plan kitchen is fully fitted and equipped with all the necessary appliances. It has a separate laundry area. In the night area we find three double exterior bedrooms with built-in wardrobes and two complete bathrooms, one with bathtub and the other one with shower in the main bedroom.