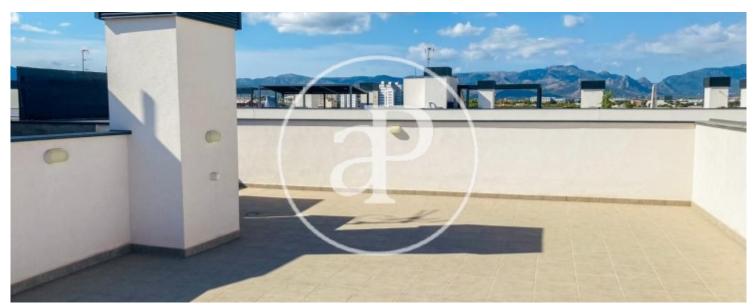

In the Amanecer area, we find this penthouse apartment of 100sqm with a private solarium of 100sqm in a recently constructed residential building.

From the entrance door to the property there is direct access to a bright living/dining room with unobstructed views and exit to a balcony with a spiral staircase leading up to a private solarium with unobstructed views of the city. The open plan kitchen is fully fitted and equipped with all the necessary appliances. It has a separate laundry area. In the night area we find three double exterior bedrooms with built-in wardrobes and two complete bathrooms, one with bathtub and the other one with shower in the main bedroom.

The property has parquet floors, air conditioning hot/cold in all rooms, electric blinds and is fully furnished and equipped. It is located in an area where new constructions predominate. It has a lift, communal swimming pool, children's playground, gymnasium and a spacious car park in the same building. It has easy access through the main roads and a good bus communication with the centre of Palma. The expenses of community and ibi are included in the rental price, the rest of the supplies will be paid by the tenant. Don't miss the opportunity to live in a residential complex 10 minutes...