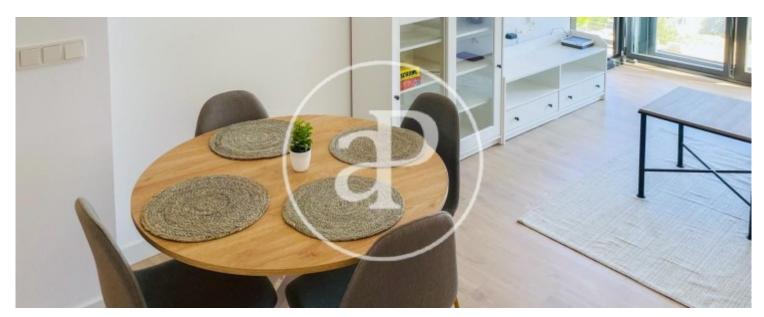

In the Amanecer area, we find this penthouse apartment of 100sqm with a private solarium of 100sqm in a recently constructed residential building.

From the entrance door to the property there is direct access to a bright living/dining room with unobstructed views and exit to a balcony with a spiral staircase leading up to a private solarium with unobstructed views of the city. The open plan kitchen is fully fitted and equipped with all the necessary appliances. It has a separate laundry area. In the night area we find three double exterior bedrooms with built-in wardrobes and two complete bathrooms, one with bathtub and the other one with shower in the main bedroom.

The property has parquet floors, air conditioning hot/cold in all rooms, electric blinds and is fully furnished and equipped. It is located in an area where new constructions predominate. It has a lift, communal swimming pool, children's playground, gymnasium and a spacious car park in the same building. It has easy access through the main roads and a good bus communication with the centre of Palma. The expenses of community and ibi are included in the rental price, the rest of the supplies will be paid by the tenant. Don't miss the opportunity to live in a residential complex 10 minutes...