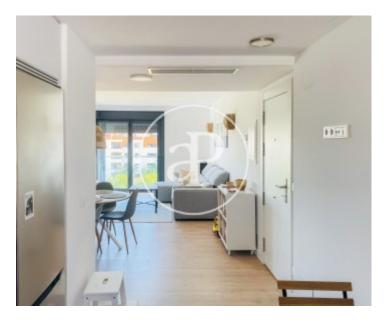

In the Amanecer area, we find this penthouse apartment of 100sqm with a private solarium of 100sqm in a recently constructed residential building.

From the entrance door to the property there is direct access to a bright living/dining room with unobstructed views and exit to a balcony with a spiral staircase leading up to a private solarium with unobstructed views of the city. The open plan kitchen is fully fitted and equipped with all the necessary appliances. It has a separate laundry area. In the night area we find three double exterior bedrooms with built-in wardrobes and two complete bathrooms, one with bathtub and the other one with shower in the main bedroom.

The property has parquet floors, air conditioning hot/cold in all rooms, electric blinds and is fully furnished and equipped. It is located in an area where new constructions predominate. It has a lift, communal swimming pool, children's playground, gymnasium and a spacious car park in the same building. It has easy access through the main roads and a good bus communication with the centre of Palma. The expenses of community and ibi are included in the rental price, the rest of the supplies will be paid by the tenant. Don't miss the opportunity to live in a residential complex 10 minutes...