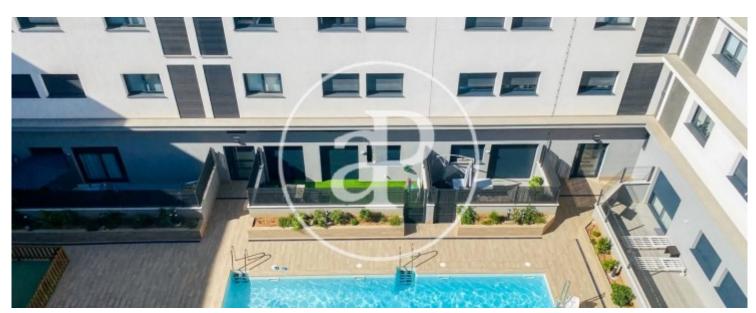

The property has parquet floors, air conditioning hot/cold in all rooms, electric blinds and is fully furnished and equipped. It is located in an area where new constructions predominate. It has a lift, communal swimming pool, children's playground, gymnasium and a spacious car park in the same building. It has easy access through the main roads and a good bus communication with the centre of Palma. The expenses of community and ibi are included in the rental price, the rest of the supplies will be paid by the tenant. Don't miss the opportunity to live in a residential complex 10 minutes...