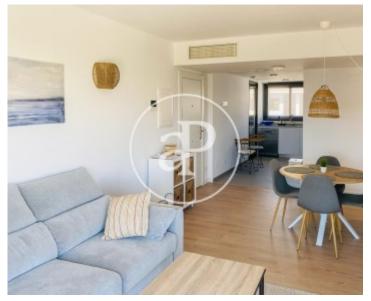

In the Amanecer area, we find this penthouse apartment of 100sqm with a private solarium of 100sqm in a recently constructed residential building.

From the entrance door to the property there is direct access to a bright living/dining room with unobstructed views and exit to a balcony with a spiral staircase leading up to a private solarium with unobstructed views of the city. The open plan kitchen is fully fitted and equipped with all the necessary appliances. It has a separate laundry area. In the night area we find three double exterior bedrooms with built-in wardrobes and two complete bathrooms, one with bathtub and the other one with shower in the main bedroom.

The property has parquet floors, air conditioning hot/cold in all rooms, electric blinds and is fully furnished and equipped. It is located in an area where new constructions predominate. It has a lift, communal swimming pool, children's playground, gymnasium and a spacious car park in the same building. It has easy access through the main roads and a good bus communication with the centre of Palma. The expenses of community and ibi are included in the rental price, the rest of the supplies will be paid by the tenant. Don't miss the opportunity to live in a residential complex 10 minutes...