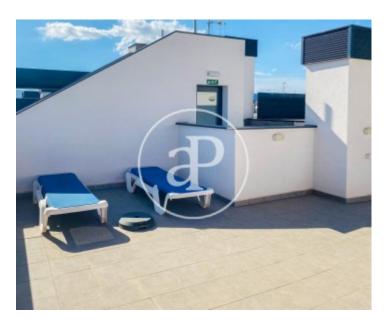

In the Amanecer area, we find this penthouse apartment of 100sqm with a private solarium of 100sqm in a recently constructed residential building.

From the entrance door to the property there is direct access to a bright living/dining room with unobstructed views and exit to a balcony with a spiral staircase leading up to a private solarium with unobstructed views of the city. The open plan kitchen is fully fitted and equipped with all the necessary appliances. It has a separate laundry area. In the night area we find three double exterior bedrooms with built-in wardrobes and two complete bathrooms, one with bathtub and the other one with shower in the main bedroom.