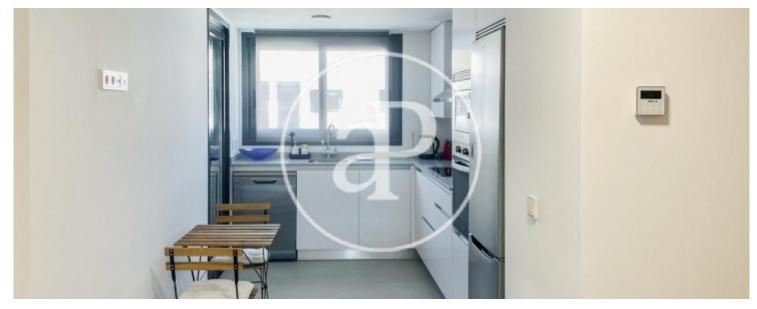

In the Amanecer area, we find this penthouse apartment of 100sqm with a private solarium of 100sqm in a recently constructed residential building.

From the entrance door to the property there is direct access to a bright living/dining room with unobstructed views and exit to a balcony with a spiral staircase leading up to a private solarium with unobstructed views of the city. The open plan kitchen is fully fitted and equipped with all the necessary appliances. It has a separate laundry area. In the night area we find three double exterior bedrooms with built-in wardrobes and two complete bathrooms, one with bathtub and the other one with shower in the main bedroom.