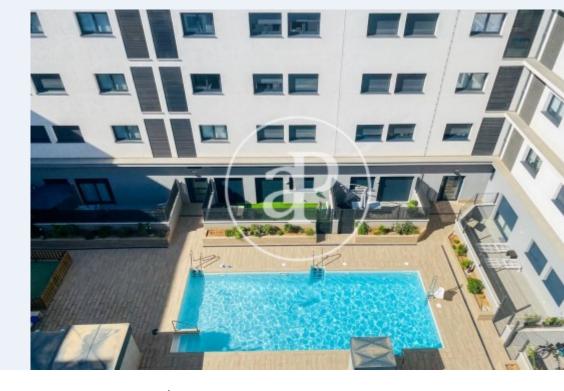

The property has parquet floors, air conditioning hot/cold in all rooms, electric blinds and is fully furnished and equipped. It is located in an area where new constructions predominate. It has a lift, communal swimming pool, children's playground, gymnasium and a spacious car park in the same building. It has easy access through the main roads and a good bus communication with the centre of Palma. The expenses of community and ibi are included in the rental price, the rest of the supplies will be paid by the tenant. Don't miss the opportunity to live in a residential complex 10 minutes...