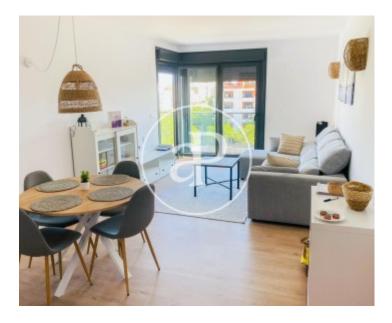

In the Amanecer area, we find this penthouse apartment of 100sqm with a private solarium of 100sqm in a recently constructed residential building.

From the entrance door to the property there is direct access to a bright living/dining room with unobstructed views and exit to a balcony with a spiral staircase leading up to a private solarium with unobstructed views of the city. The open plan kitchen is fully fitted and equipped with all the necessary appliances. It has a separate laundry area. In the night area we find three double exterior bedrooms with built-in wardrobes and two complete bathrooms, one with bathtub and the other one with shower in the main bedroom.

The property has parquet floors, air conditioning hot/cold in all rooms, electric blinds and is fully furnished and equipped. It is located in an area where new constructions predominate. It has a lift, communal swimming pool, children's playground, gymnasium and a spacious car park in the same building. It has easy access through the main roads and a good bus communication with the centre of Palma. The expenses of community and ibi are included in the rental price, the rest of the supplies will be paid by the tenant. Don't miss the opportunity to live in a residential complex 10 minutes...