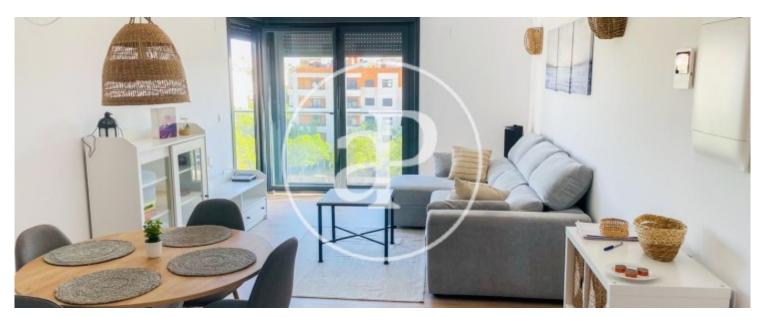

In the Amanecer area, we find this penthouse apartment of 100sqm with a private solarium of 100sqm in a recently constructed residential building.

From the entrance door to the property there is direct access to a bright living/dining room with unobstructed views and exit to a balcony with a spiral staircase leading up to a private solarium with unobstructed views of the city. The open plan kitchen is fully fitted and equipped with all the necessary appliances. It has a separate laundry area. In the night area we find three double exterior bedrooms with built-in wardrobes and two complete bathrooms, one with bathtub and the other one with shower in the main bedroom.

The property has parquet floors, air conditioning hot/cold in all rooms, electric blinds and is fully furnished and equipped. It is located in an area where new constructions predominate. It has a lift, communal swimming pool, children's playground, gymnasium and a spacious car park in the same building. It has easy access through the main roads and a good bus communication with the centre of Palma. The expenses of community and ibi are included in the rental price, the rest of the supplies will be paid by the tenant. Don't miss the opportunity to live in a residential complex 10 minutes...