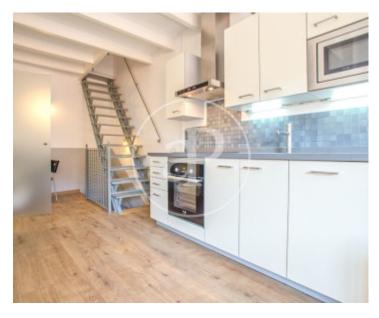

## In the area of Santa Creu we find a small three-storey building without premises.

The three floors can be used independently for rental purposes. The three floors can be rented independently, as has been the case, or they can be bought with the intention of joining the whole property. It is an interesting property for investors, but also for those who want to have a special home in the centre of Palma. This building has been completely refurbished, has air-conditioning, heating and everything is electric. Each of the flats has a bedroom, a bathroom and a kitchen.