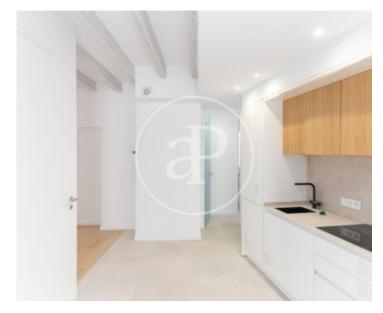

## **Features**

✓ Views ✓ Heating

✓ AACC ✓ Lift

Price

650,000 €

Surface Bedrooms Bathrooms  $80 \ m^2$  2

Situated in a quiet street La Lonja de Palma, this charming apartment is located next to the Paseo del Born and only a few metres away from the Paseo Maritimo, offering an ideal location to enjoy Palma's most emblematic monuments. Spacious bright living/dining room with access to a French balcony overlooking the street. Open plan open plan kitchen equipped with top of the range panelled appliances. Two cosy bedrooms. Two spacious bathrooms with Italian shower, toilet and sandstone floors. Air conditioning and ducted heating throughout the flat. exposed wooden beams, combined parquet and marés stone floors, led lights. Large bright living-dining room with access to a French balcony overlooking the street. Open-plan American kitchen equipped with top-of-the-range panelled appliances. Two cosy

bedrooms. Two spacious bathrooms with Italian shower, toilet and sandstone floors. Air conditioning and ducted heating throughout. Outstanding exposed wooden beams, combined parquet and marés stone floors, led lights. Lift access with double exit: in the common entrance corridor or directly in the flat. Well distributed spaces for privacy and comfort. Very quiet community with only 4 neighbours. Option to purchase this flat or choose between different dimensions. Walking distance to the Cathedral, Almudaina and the most exclusive shopping area of the island. Surrounded by boutique...