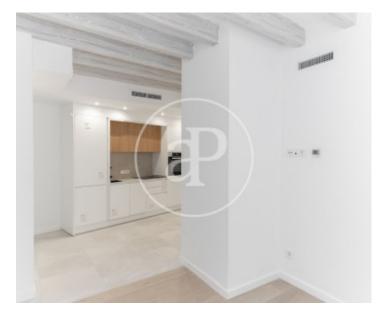

## **Features**

✓ Views ✓ Heating

✓ AACC ✓ Lift

Price

650,000 €

Surface Bedrooms Bathrooms  $80 \ m^2$  2

Situated in a quiet street La Lonja de Palma, this charming apartment is located next to the Paseo del Born and only a few metres away from the Paseo Maritimo, offering an ideal location to enjoy Palma's most emblematic monuments. Spacious bright living/dining room with access to a French balcony overlooking the street. Open plan open plan kitchen equipped with top of the range panelled appliances. Two cosy bedrooms. Two spacious bathrooms with Italian shower, toilet and sandstone floors. Air conditioning and ducted heating throughout the flat. exposed wooden beams, combined parquet and marés stone floors, led lights. Large bright living-dining room with access to a French balcony overlooking the street. Open-plan American kitchen equipped with top-of-the-range panelled appliances. Two cosy

bedrooms. Two spacious bathrooms with Italian shower, toilet and sandstone floors. Air conditioning and ducted heating throughout. Outstanding exposed wooden beams, combined parquet and marés stone floors, led lights. Lift access with double exit: in the common entrance corridor or directly in the flat. Well distributed spaces for privacy and comfort. Very quiet community with only 4 neighbours. Option to purchase this flat or choose between different dimensions. Walking distance to the Cathedral, Almudaina and the most exclusive shopping area of the island. Surrounded by boutique...