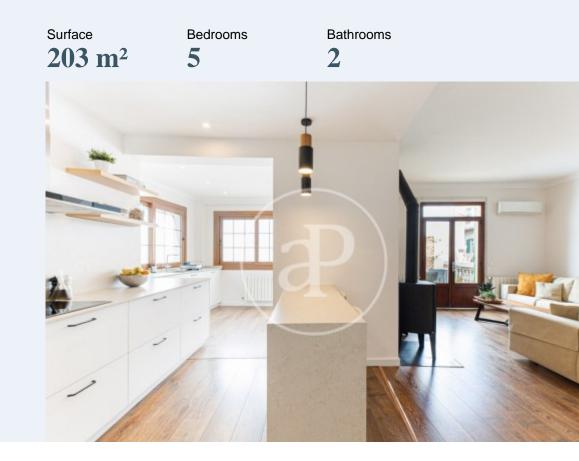

# Spectacular renovated penthouse for sale in Palma, offering luxury living and comfort.

It has 5 bedrooms with fitted wardrobes, 2 bathrooms and a large kitchen fully equipped and refurbished 1 year ago. Enjoy the brightness and spaciousness of the living-dining room, where you can relax in front of a cosy fireplace and views to the terrace. It also has radiator heating and air conditioning. It also has 3 balconies and a private 19sqm south-west facing terrace to enjoy the outdoors in total privacy. The penthouse is located in a very quiet but central street, where you will benefit from the serenity away from the noise, but with quick access to all services and amenities. It is located on a first floor without lift, however, its accessibility is comfortable thanks to its wide and comfortable stairs. Don't miss this unique opportunity to acquire your new home in one of the best growing areas of Palma! Contact us for more information and to schedule a viewing.