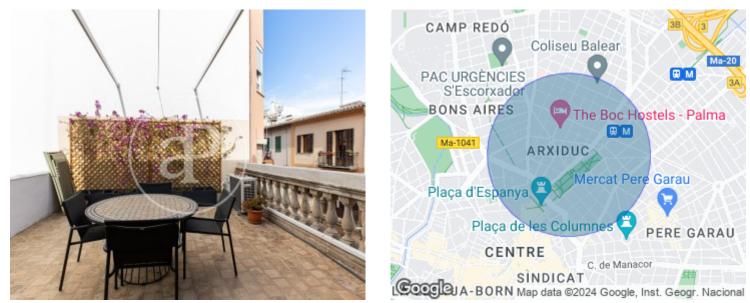

# Spectacular renovated penthouse for sale in Palma, offering luxury living and comfort.

It has 5 bedrooms with fitted wardrobes, 2 bathrooms and a large kitchen fully equipped and refurbished 1 year ago. Enjoy the brightness and spaciousness of the living-dining room, where you can relax in front of a cosy fireplace and views to the terrace. It also has radiator heating and air conditioning. It also has 3 balconies and a private 19sqm south-west facing terrace to enjoy the outdoors in total privacy. The penthouse is located in a very quiet but central street, where you will benefit from the serenity away from the noise, but with quick access to all services and amenities. It is located on a first floor without lift, however, its accessibility is comfortable thanks to its wide and comfortable stairs. Don't miss this unique opportunity to acquire your new home in one of the best growing areas of Palma! Contact us for more information and to schedule a viewing.