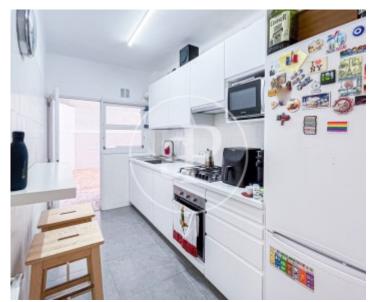

This approximately 110sqm apartment has been meticulously refurbished to offer a modern and functional environment, ideal for those looking to combine comfort with the convenience of a privileged location. Features Highlights: Spacious Terrace: Enjoy your outdoor moments on the 20sqm private terrace, a perfect space to relax, socialise or simply enjoy the sunshine and urban views. Impeccable Interior Design: The apartment features a spacious living-dining room, fully fitted

kitchen with breakfast area, and four double bedrooms that offer versatility to suit your needs. Quality finishes: The parquet and tiled floors provide warmth and elegance, while the white lacquered interior carpentry and double glazed windows (double glazing) ensure a comfortable and bright atmosphere. Quality finishes: The parquet and stoneware floors add warmth and elegance, while the white lacquered interior carpentry and double-glazed windows (double glazing) ensure a comfortable and bright atmosphere. Strategic Location: The property is located just minutes away from iconic locations...