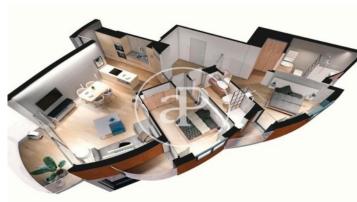

## New development in Palma City.

Promotion of 6 new homes in carrer aragó. An exceptional area, very close to the center and connected to the commercial network of the city. It has services to malls, pharmacies, medical centers, parks, schools, buses, subway. The promotion has great collaborators such as Porcelanosa that gives great quality to the promotion. The homes have 2 bedrooms with 2 bathrooms with an intelligent distribution, taking advantage of all the meters. It has a common relaxation area, communal area with solarium and jacuzzi. Great investment! A unique project whose design and location make this building a great investment opportunity in one of the most mythical corners of Palma. the memory of qualities include, Aluminum exterior carpentry. Glazing with double glazing and air chamber type "climalit" or similar. Aluminum roller shutter in all the façade openings. Interior doors: solid smooth white lacquered finish, equipped with rubber gasket and stainless steel hardware design. Residential entrance doors: solid smooth, armored leaf, white lacquered finish. Three-point security lock, handle and optical peephole. COMMON AREA POOL Non-slip stoneware flooring, panoramic swimm [...]

## **FEATURES**

Surface 84 m<sup>2</sup> 2 Rooms 2 Toilets

- Heating
- ✓ AACC
- Lift
- ✓ Has parking

Price 400,000 €

(Aragó) Ref: ONPM2205002

(Aragó) Ref: ONPM2205002

The information about any property is not binding to any offer or contract. Any verbal or written declaration made by aProperties with regards to the value or condition of the property should not be considered accurate or factual. The pictures make reference to some parts of the property at the times that they were taken. The areas, dimensions and distances that are given are approximate and should be checked by the client. The images are computer generated and are just an approximate indication of the real appearance of the property; these may change at any time. The information with regards to the property may also change at any time.