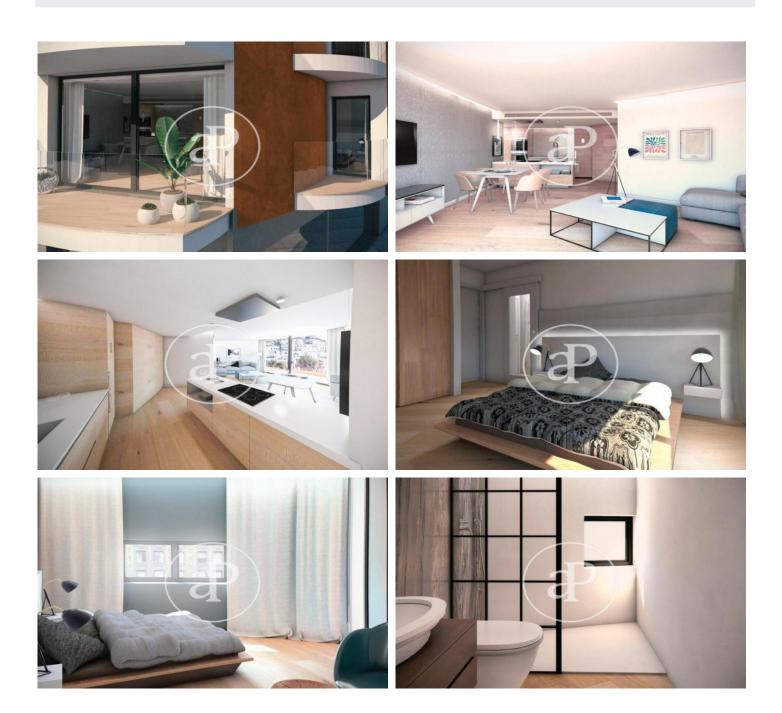

# New development in Palma City.

Promotion of 6 new homes in carrer aragó. An exceptional area, very close to the center and connected to the commercial network of the city. It has services to malls, pharmacies, medical centers, parks, schools, buses, subway. The promotion has great collaborators such as Porcelanosa that gives great quality to the promotion. The homes have 2 bedrooms with 2 bathrooms with an intelligent distribution, taking advantage of all the meters. It has a common relaxation area, communal area with solarium and jacuzzi. Great investment! A unique project whose design and location make this building a great investment opportunity in one of the most mythical corners of Palma. the memory of qualities include, Aluminum exterior carpentry. Glazing with double glazing and air chamber type "climalit" or similar. Aluminum roller shutter in all the façade openings. Interior doors: solid smooth white lacquered finish, equipped with rubber gasket and stainless steel hardware design. Residential entrance doors: solid smooth, armored leaf, white lacquered finish. Three-point security lock, handle and optical peephole. COMMON AREA POOL Non-slip stoneware flooring, panoramic swimm [...]

Palma de Mallorca / Aragó

Surface 84 m<sup>2</sup> - 84 m<sup>2</sup> Units 3 Completion Q1 2024

✓ Heating

- AACC
- ✓ Terrace
- 🗸 Lift
- Has parking

Price from 390,000 €