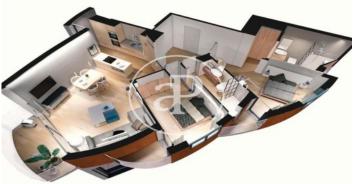

# New development in Palma City.

Promotion of 6 new homes in carrer aragó. An exceptional area, very close to the center and connected to the commercial network of the city. It has services to malls, pharmacies, medical centers, parks, schools, buses, subway. The promotion has great collaborators such as Porcelanosa that gives great quality to the promotion. The homes have 2 bedrooms with 2 bathrooms with an intelligent distribution, taking advantage of all the meters. It has a common relaxation area, communal area with solarium and jacuzzi. Great investment! A unique project whose design and location make this building a great investment opportunity in one of the most mythical corners of Palma. the memory of qualities include, Aluminum exterior carpentry. Glazing with double glazing and air chamber type "climalit" or similar. Aluminum roller shutter in all the façade openings. Interior doors: solid smooth white lacquered finish, equipped with rubber gasket and stainless steel hardware design. Residential entrance doors: solid smooth, armored leaf, white lacquered finish. Three-point security lock, handle and optical peephole. COMMON AREA POOL Non-slip stoneware flooring, panoramic swimm [...]

Palma de Mallorca / Aragó

Surface 84 m<sup>2</sup> - 84 m<sup>2</sup> Units 3 Completion Q1 2024

✓ Heating

- AACC
- ✓ Terrace
- 🗸 Lift
- Has parking

Price from 390,000 €

## Units in this development

| Туре | Surface           | Terrace                   | Bedrooms | Bathrooms | Price     | State     |
|------|-------------------|---------------------------|----------|-----------|-----------|-----------|
| Flat | 84 m <sup>2</sup> | 1 ( 3.65 m <sup>2</sup> ) | 2        | 2         | € 390,000 | Available |
| Flat | 84 m <sup>2</sup> | -                         | 2        | 2         | € 400,000 | Available |
| Flat | 84 m <sup>2</sup> | 1 ( 3.65 m²)              | 2        | 2         | € 410,000 | Available |