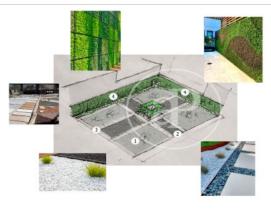

## New developments in Gaspar Bennazar

Complex of new build flats to be delivered in August 2023. Located in Av Gaspar Bennazar, within walking distance to the Red Cross, S'Escorxador, bullring and/or quick access to the ring road. This area is one of Palma's booming areas and has health centres, public and state-subsidised schools, shops of all kinds and restaurants. We find two typologies of flats, one with two bedrooms (one en suite) with two complete bathrooms and three bedrooms (one en suite) with two complete bathrooms, built-in wardrobes, heating and air conditioning, dining room with integrated kitchen and exit to the balcony and/or terrace. All units are exterior, with storage room and the formats E and F have the option to buy a parking space in the community (and 5B). In addition, they have a very modern and contemporary design, with lots of light and a high level of quality. Can you imagine living here? do not hesitate to contact us.

Palma de Mallorca / Amanecer - S'Olivera Unit 4 E

Completion Q2 2023