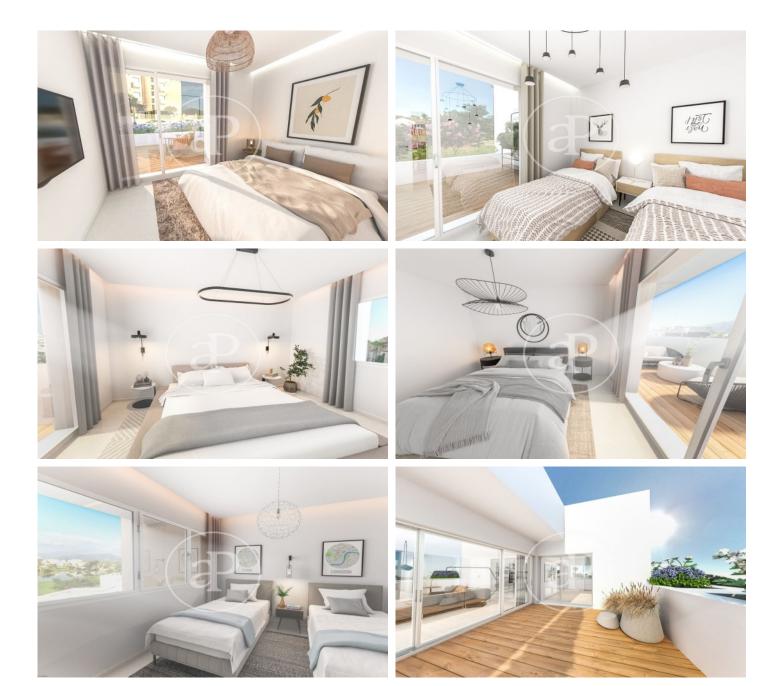

# New building (work) for sale with Terrace in Oliva

new building (work) with Terrace and views in Oliva., swimming pool, parking space, air conditioning, fitted wardrobes and garden.

### Oliva

Surface 79 m<sup>2</sup> - 128 m<sup>2</sup> Units 7 Completion Q1 2025

✓ Views

- ✓ AACC
- Terrace
- Backyard
- Pool
- 🗸 Lift
- ✓ Has parking

Price from 374,303 €

(Oliva)