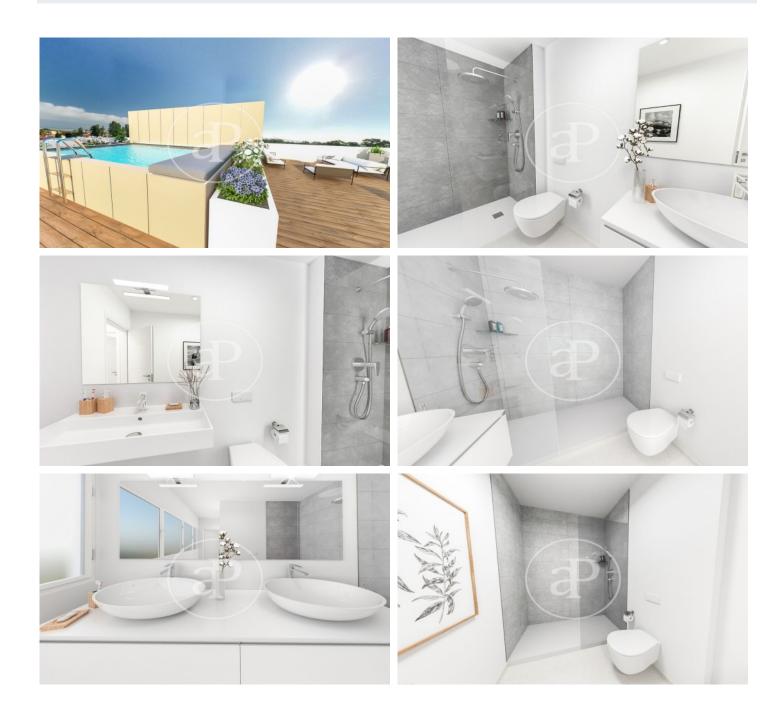

# New building (work) for sale with Terrace in Oliva

new building (work) with Terrace and views in Oliva., swimming pool, parking space, air conditioning, fitted wardrobes and garden.

### Oliva

Surface 79 m<sup>2</sup> - 128 m<sup>2</sup> Units 7 Completion Q1 2025

✓ Views

- ✓ AACC
- Terrace
- Backyard
- Pool
- 🗸 Lift
- ✓ Has parking

Price from 374,303 €

(Oliva)