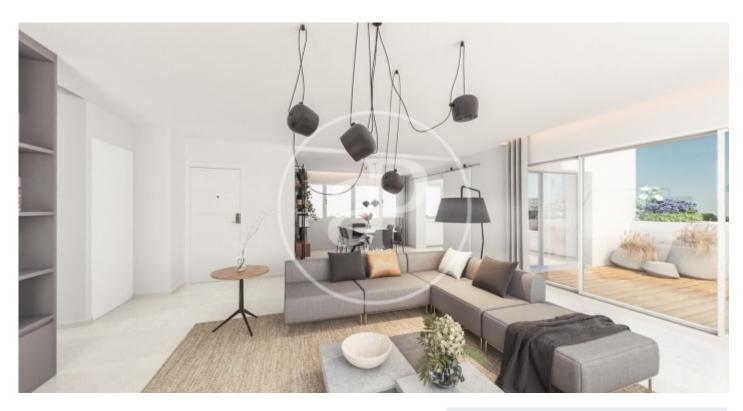

# New building (work) for sale with Terrace in Oliva

new building (work) with Terrace and views in Oliva., swimming pool, parking space, air conditioning, fitted wardrobes and garden.

### Oliva

Surface 79 m<sup>2</sup> - 128 m<sup>2</sup> Units 7 Completion Q1 2025

✓ Views

- ✓ AACC
- Terrace
- Backyard
- Pool
- 🗸 Lift
- ✓ Has parking

Price from 374,303 €

(Oliva)