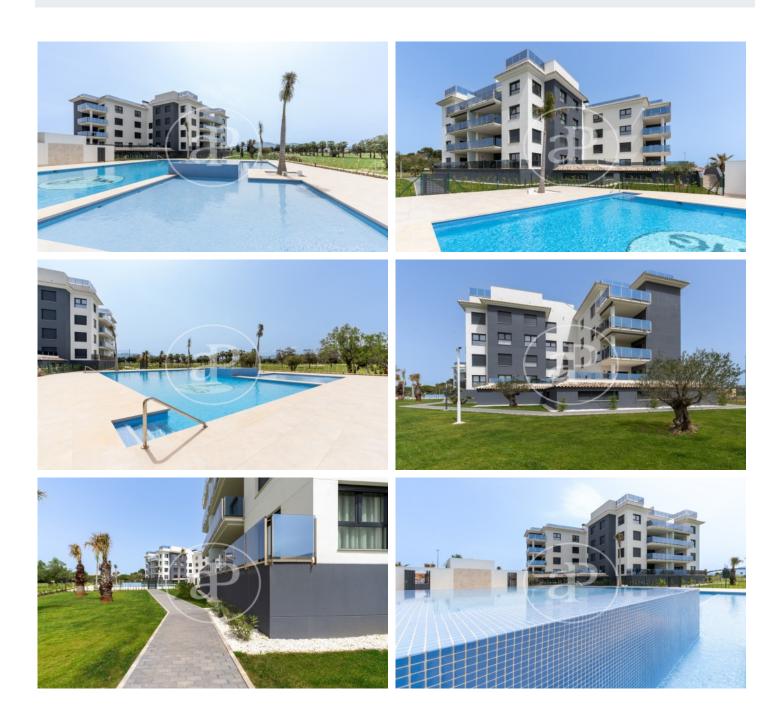

# New building (work) for sale with Terrace in Oliva

new building (work) with Terrace and views in Oliva., swimming pool, parking space, air conditioning, garden and storage room.

#### Oliva

Surface 122 m<sup>2</sup> - 292 m<sup>2</sup> Units 40 Completion Q4 2022

- ✓ Views
- Boxroom
- AACC
- Terrace
- Backyard
- 🗸 Pool
- 🗸 Lift

Price from 435,228 €

Has parking