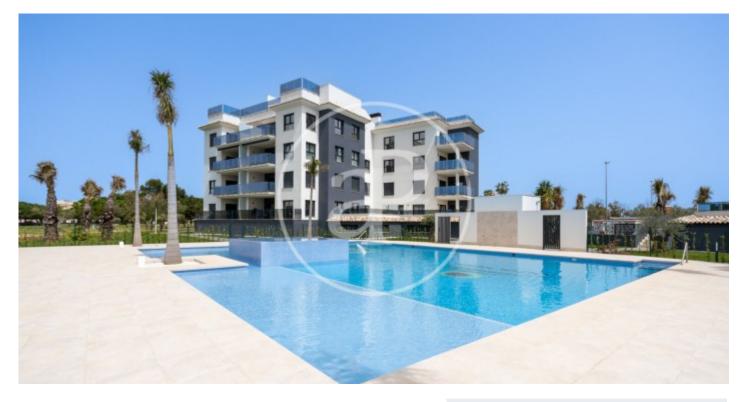

# New building (work) for sale with Terrace in Oliva

new building (work) with Terrace and views in Oliva., swimming pool, parking space, air conditioning, garden and storage room.

#### Oliva

Surface 122 m<sup>2</sup> - 292 m<sup>2</sup> Units 40 Completion Q4 2022

- ✓ Views
- Boxroom
- AACC
- Terrace
- Backyard
- 🗸 Pool
- 🗸 Lift

Price from 435,228 €

Has parking