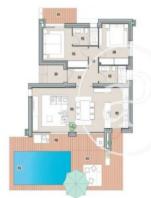

# (Oliva)

(Oliva)

Calle Mossen Femades 3, bajo dcha. Ed. Lauria Tel: 96 128 59 65 https://www.aproperties.es

Ref: ONV2206002

| 01 Hall                  | 4.40 m²              |
|--------------------------|----------------------|
| 02 Salón-Comedor         | 30.42 m²             |
| 03 Cocina                | 9.40 m <sup>3</sup>  |
| 04 Dormitorio I          | 12,82 m²             |
| 05 Barlo 1               | 4,32 m²              |
| 06 Dormitorio 2          | 11.60 m²             |
| 07 Boho 2                | 4.62 m²              |
| 08 Posito                | 2.01 m <sup>2</sup>  |
| 09 Tercas cubierfa       | 10.20 m <sup>2</sup> |
| TOTAL                    | 89.97 m <sup>2</sup> |
| ESTANCIAS EXTERIORES     | Superficies itle     |
| 10 Porche descubierto    | 2,87 m²              |
| 11 Terrozo descubierto 1 | 29,68 m <sup>3</sup> |
| 12 Tenozo descubierto 2  | 3.54 m <sup>2</sup>  |
| TOTAL                    | 36,07 m²             |
|                          |                      |
|                          |                      |