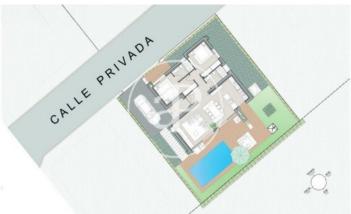

# (Oliva)

(Oliva)

Calle Mossen Femades 3, bajo dcha. Ed. Lauria Tel: 96 128 59 65 https://www.aproperties.es

Ref: ONV2206002

| 01 Hall                  | 4.40 m²              |
|--------------------------|----------------------|
| 02 Salón-Comedor         | 30.42 m²             |
| 03 Cocina                | 9.40 m <sup>3</sup>  |
| 04 Dormitorio I          | 12,82 m²             |
| 05 Barlo 1               | 4,32 m²              |
| 06 Dormitorio 2          | 11.60 m²             |
| 07 Boho 2                | 4.62 m²              |
| 08 Posito                | 2.01 m <sup>2</sup>  |
| 09 Tercas cubierfa       | 10.20 m <sup>2</sup> |
| TOTAL                    | 89.97 m <sup>2</sup> |
| ESTANCIAS EXTERIORES     | Superficies itle     |
| 10 Porche descubierto    | 2,87 m²              |
| 11 Terrozo descubierto 1 | 29,68 m <sup>3</sup> |
| 12 Tenozo descubierto 2  | 3.54 m <sup>2</sup>  |
| TOTAL                    | 36,07 m²             |
|                          |                      |
|                          |                      |