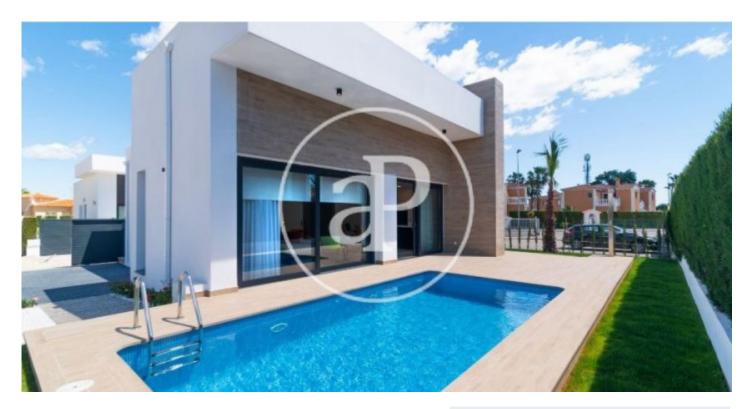

# New building (work) for sale with Terrace in Oliva

new building (work) with Terrace and views in Oliva. The property has 2 bedrooms, 2 bathrooms, swimming pool, parking space, air conditioning, fitted wardrobes, garden and heating.

## **FEATURES**

- Surface 115 m<sup>2</sup> 2 Rooms 2 Toilets
- ✓ Views
- ✓ Heating
- ✓ AACC
- Backyard
- Pool
- Has parking

Price 516,462 €

Calle Mossen Femades 3, bajo dcha. Ed. Lauria Tel: 96 128 59 65 https://www.aproperties.es