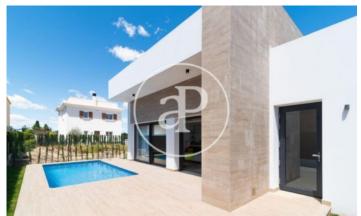

## New building (work) for sale with Terrace in Oliva

new building (work) with Terrace and views in Oliva. The property has 2 bedrooms, 2 bathrooms, swimming pool, parking space, air conditioning, fitted wardrobes, garden and heating.

## Oliva

Surface 115 m² - 115 m² Units 1 Completion Q1 2021

- ✓ Views
- ✓ Heating
- ✓ AACC
- ✓ Terrace
- ✓ Backyard
- ✓ Pool
- ✓ Has parking

Price from 516,462 €

(Oliva) Ref: ONV2206002