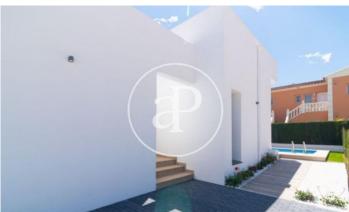

## New building (work) for sale with Terrace in Oliva

new building (work) with Terrace and views in Oliva. The property has 2 bedrooms, 2 bathrooms, swimming pool, parking space, air conditioning, fitted wardrobes, garden and heating.

## Oliva

Surface 115 m² - 115 m² Units 1 Completion Q1 2021

- ✓ Views
- ✓ Heating
- ✓ AACC
- ✓ Terrace
- ✓ Backyard
- ✓ Pool
- ✓ Has parking

Price from 516,462 €

(Oliva) Ref: ONV2206002