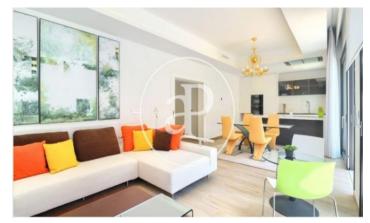

## New building (work) for sale with Terrace in Oliva

new building (work) with Terrace and views in Oliva. The property has 2 bedrooms, 2 bathrooms, swimming pool, parking space, air conditioning, fitted wardrobes, garden and heating.

## Oliva

Surface 115 m² - 115 m² Units 1 Completion Q1 2021

- ✓ Views
- ✓ Heating
- ✓ AACC
- ✓ Terrace
- ✓ Backyard
- ✓ Pool
- ✓ Has parking

Price from 516,462 €

(Oliva) Ref: ONV2206002