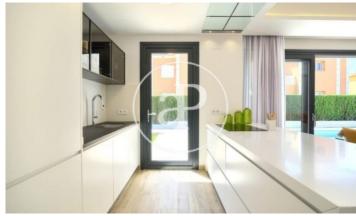

## New building (work) for sale with Terrace in Oliva

new building (work) with Terrace and views in Oliva. The property has 2 bedrooms, 2 bathrooms, swimming pool, parking space, air conditioning, fitted wardrobes, garden and heating.

## Oliva

Surface 115 m² - 115 m² Units 1 Completion Q1 2021

- ✓ Views
- ✓ Heating
- ✓ AACC
- ✓ Terrace
- ✓ Backyard
- ✓ Pool
- ✓ Has parking

Price from 516,462 €

(Oliva) Ref: ONV2206002