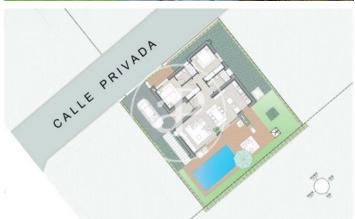

(Oliva) Ref: ONV2206002

(Oliva) Ref: ONV2206002

| 01 Hall                  | 4.40 ml     |  |
|--------------------------|-------------|--|
| 02 Salón-Comedor         | 30.42 m     |  |
| 03 Cocina                | 9.40 m      |  |
| 04 Dormitorio I          | 12,82 m²    |  |
| 05 Bofo I                | 4,32 mi     |  |
| 06 Dormitorio 2          | 11.60 m     |  |
| 07 Bollo 2               | 4.62 m      |  |
| 08 Positio               | 2.01 m      |  |
| 09 Terrozo cubierto      | 10.20 ml    |  |
| TOTAL                    | 89,57 m/    |  |
| ESTANCIAS EXTERIORES     | Superficies |  |
| 10 Porche descubierto    | 2,87 m      |  |
| 11 Tempoo descubierto 1  | 29,65 m     |  |
| 12 Tenaza descubierta 2  | 3.54 mi     |  |
| TOTAL                    | 36.07 m²    |  |
| 13 Fiscino (3.00 x 6.00) | 18.00 m²    |  |