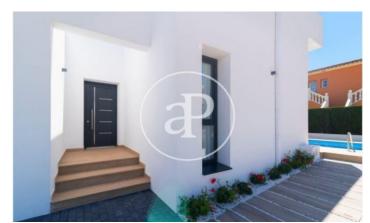

## New building (work) for sale with Terrace in Oliva

new building (work) with Terrace and views in Oliva. The property has 2 bedrooms, 2 bathrooms, swimming pool, parking space, air conditioning, fitted wardrobes, garden and heating.

## Oliva

Surface 115 m² - 115 m² Units 1 Completion Q1 2021

- ✓ Views
- ✓ Heating
- ✓ AACC
- ✓ Terrace
- ✓ Backyard
- ✓ Pool
- ✓ Has parking

Price from 516,462 €

(Oliva) Ref: ONV2206002