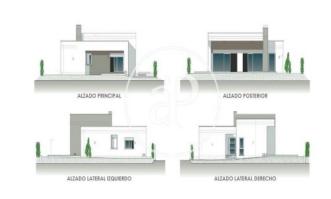

## New building (work) for sale with Terrace in Oliva

new building (work) with Terrace and views in Oliva. The property has 2 bedrooms, 2 bathrooms, swimming pool, parking space, air conditioning, fitted wardrobes, garden and heating.