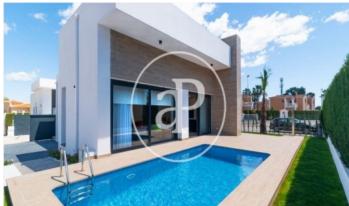

## New building (work) for sale with Terrace in Oliva

new building (work) with Terrace and views in Oliva. The property has 2 bedrooms, 2 bathrooms, swimming pool, parking space, air conditioning, fitted wardrobes, garden and heating.

## Oliva

Surface 115 m² - 115 m² Units 1 Completion Q1 2021

- ✓ Views
- ✓ Heating
- ✓ AACC
- ✓ Terrace
- ✓ Backyard
- ✓ Pool
- ✓ Has parking

Price from 516,462 €

(Oliva) Ref: ONV2206002