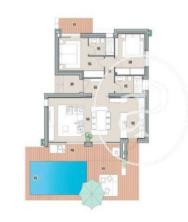

(Oliva) Ref: ONV2206002

(Oliva) Ref: ONV2206002

| 01 Hall                  | 4.40 ml     |  |
|--------------------------|-------------|--|
| 02 Salón-Comedor         | 30.42 m     |  |
| 03 Cocina                | 9.40 m      |  |
| 04 Dormitorio I          | 12,82 m²    |  |
| 05 Bofo I                | 4,32 mi     |  |
| 06 Dormitorio 2          | 11.60 m     |  |
| 07 Bollo 2               | 4.62 m      |  |
| 08 Positio               | 2.01 m      |  |
| 09 Terrozo cubierto      | 10.20 ml    |  |
| TOTAL                    | 89,57 m/    |  |
| ESTANCIAS EXTERIORES     | Superficies |  |
| 10 Porche descubierto    | 2,87 m      |  |
| 11 Tempoo descubierto 1  | 29,65 m     |  |
| 12 Tenaza descubierta 2  | 3.54 mi     |  |
| TOTAL                    | 36.07 m²    |  |
| 13 Fiscino (3.00 x 6.00) | 18.00 m²    |  |