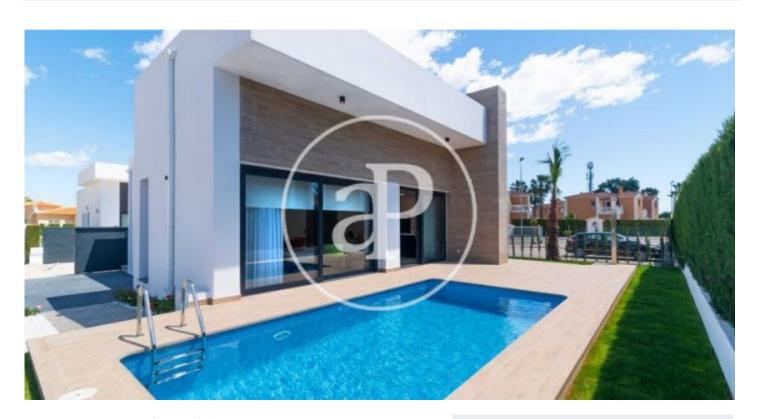

## New building (work) for sale with Terrace in Oliva

new building (work) with Terrace and views in Oliva. The property has 2 bedrooms, 2 bathrooms, swimming pool, parking space, air conditioning, fitted wardrobes, garden and heating.

## Oliva

Surface 115 m² - 115 m² Units 1 Completion Q1 2021

- ✓ Views
- ✓ Heating
- ✓ AACC
- ✓ Terrace
- ✓ Backyard
- ✓ Pool
- ✓ Has parking

Price from 516,462 €

(Oliva) Ref: ONV2206002