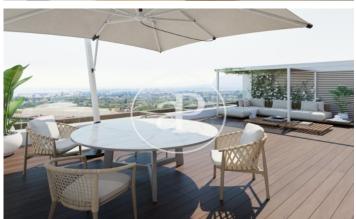

## New building for sale with Terrace in Oliva

Magnificent new homes where you can enjoy a myriad of services and qualities. The residential consists of 2 buildings, located a few meters from the sea and just in front of the Equestrian Center of Oliva Nova. Where you will enjoy the magnificent shows that the MET (Mediterranean Equestrian Tour) gives us year after year. OCEAN'S can also boast enviable common areas, such as a huge swimming pool with garden. The OCEAN'S residential complex will not leave indifferent even the most demanding, the quality of the highest level finishes from the hand of Porcelanosa and the guarantees provided by CHG make the perfect combination to make your future home the one you always dreamed of. Homes with two or three bedrooms, penthouses with swimming pool and first floor with garden. With access to all the services of Oliva Nova Beach & Golf Resort \*\*\*\*\*. Our luxury resort is located in a privileged enclave where the sun, the sea and the mountains come together to discover a different way of life. Everything in Oliva Nova Beach & Golf Resort is designed to achieve a complete sport practice. We offer an 18-hole golf course designed by Severiano Ballesteros, tennis and paddle tennis co [...]

## **FEATURES**

Surface 204 m<sup>2</sup> / 125 m<sup>2</sup> terrace 3 Rooms

3 Toilets 2 Restrooms

✓ Views

Has parking

- ✓ Boxroom
- ✓ AACC
- ✓ Terrace
- Backyard
- ✓ Pool
- ✓ Lift

Price 825,000 €

(Oliva) Ref: ONV2205004