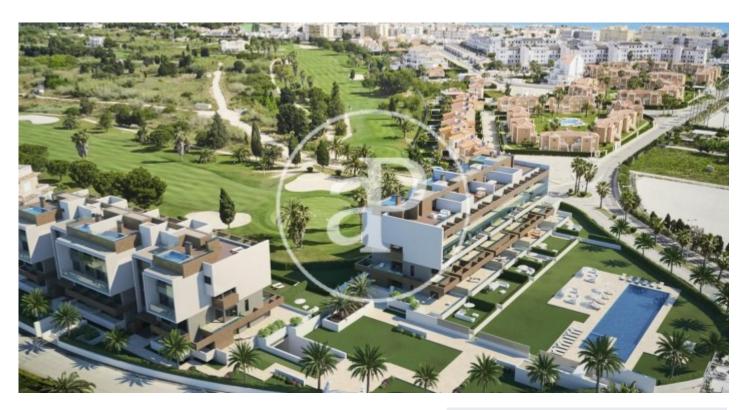

## New building for sale with Terrace in Oliva

Magnificent new homes where you can enjoy a myriad of services and qualities. The residential consists of 2 buildings, located a few meters from the sea and just in front of the Equestrian Center of Oliva Nova. Where you will enjoy the magnificent shows that the MET (Mediterranean Equestrian Tour) gives us year after year. OCEAN'S can also boast enviable common areas, such as a huge swimming pool with garden. The OCEAN'S residential complex will not leave indifferent even the most demanding, the quality of the highest level finishes from the hand of Porcelanosa and the guarantees provided by CHG make the perfect combination to make your future home the one you always dreamed of. Homes with two or three bedrooms, penthouses with swimming pool and first floor with garden. With access to all the services of Oliva Nova Beach & Golf Resort \*\*\*\*\*. Our luxury resort is located in a privileged enclave where the sun, the sea and the mountains come together to discover a different way of life. Everything in Oliva Nova Beach & Golf Resort is designed to achieve a complete sport practice. We offer an 18-hole golf course designed by Severiano Ballesteros, tennis and paddle tennis co [...]

Oliva

Unit 4 401 Completion Q3 2023