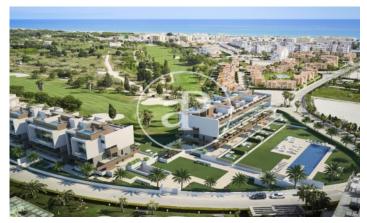

## New building for sale with Terrace in Oliva

Magnificent new homes where you can enjoy a myriad of services and qualities. The residential consists of 2 buildings, located a few meters from the sea and just in front of the Equestrian Center of Oliva Nova. Where you will enjoy the magnificent shows that the MET (Mediterranean Equestrian Tour) gives us year after year. OCEAN'S can also boast enviable common areas, such as a huge swimming pool with garden. The OCEAN'S residential complex will not leave indifferent even the most demanding, the quality of the highest level finishes from the hand of Porcelanosa and the guarantees provided by CHG make the perfect combination to make your future home the one you always dreamed of. Homes with two or three bedrooms, penthouses with swimming pool and first floor with garden. With access to all the services of Oliva Nova Beach & Golf Resort \*\*\*\*\*. Our luxury resort is located in a privileged enclave where the sun, the sea and the mountains come together to discover a different way of life. Everything in Oliva Nova Beach & Golf Resort is designed to achieve a complete sport practice. We offer an 18-hole golf course designed by Severiano Ballesteros, tennis and paddle tennis co [...]

Oliva

Unit 4 401 Completion Q3 2023