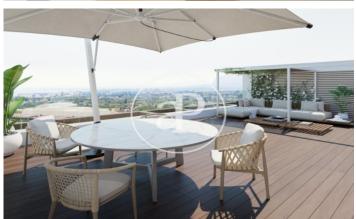

## New building for sale with Terrace in Oliva

Magnificent new homes where you can enjoy a myriad of services and qualities. The residential consists of 2 buildings, located a few meters from the sea and just in front of the Equestrian Center of Oliva Nova. Where you will enjoy the magnificent shows that the MET (Mediterranean Equestrian Tour) gives us year after year. OCEAN'S can also boast enviable common areas, such as a huge swimming pool with garden. The OCEAN'S residential complex will not leave indifferent even the most demanding, the quality of the highest level finishes from the hand of Porcelanosa and the guarantees provided by CHG make the perfect combination to make your future home the one you always dreamed of. Homes with two or three bedrooms, penthouses with swimming pool and first floor with garden. With access to all the services of Oliva Nova Beach & Golf Resort \*\*\*\*\*. Our luxury resort is located in a privileged enclave where the sun, the sea and the mountains come together to discover a different way of life. Everything in Oliva Nova Beach & Golf Resort is designed to achieve a complete sport practice. We offer an 18-hole golf course designed by Severiano Ballesteros, tennis and paddle tennis co [...]

## **FEATURES**

Surface 192 m<sup>2</sup> / 135 m<sup>2</sup> terrace 2 Rooms 2 Toilets 2 Restrooms

- ✓ Views
- Has parking
- ✓ Boxroom
- ✓ AACC
- ✓ Terrace
- Backyard
- ✓ Pool
- Lift

Price 715,000 €

(Oliva) Ref: ONV2205004