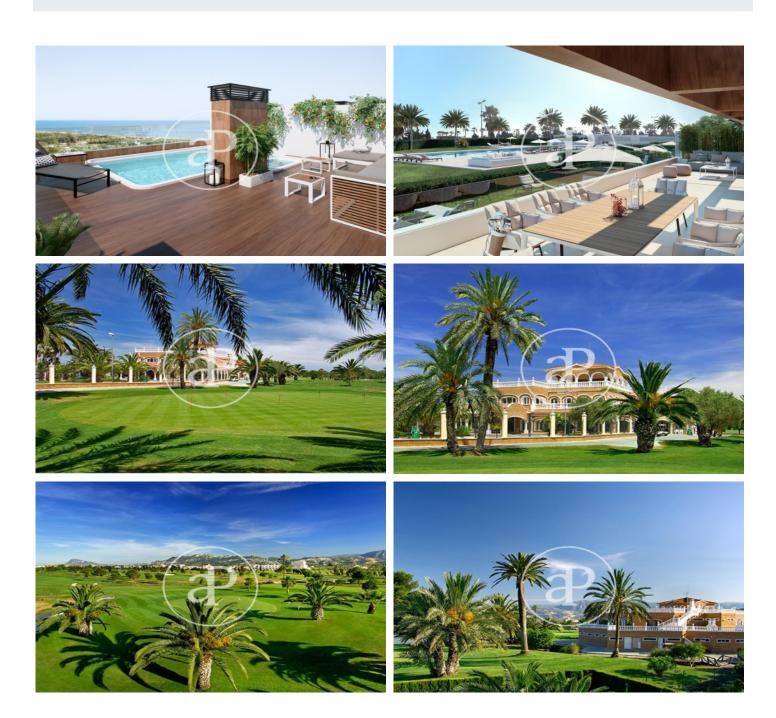

## New building for sale with Terrace in Oliva

Magnificent new homes where you can enjoy a myriad of services and qualities. The residential consists of 2 buildings, located a few meters from the sea and just in front of the Equestrian Center of Oliva Nova. Where you will enjoy the magnificent shows that the MET (Mediterranean Equestrian Tour) gives us year after year. OCEAN'S can also boast enviable common areas, such as a huge swimming pool with garden. The OCEAN'S residential complex will not leave indifferent even the most demanding, the quality of the highest level finishes from the hand of Porcelanosa and the guarantees provided by CHG make the perfect combination to make your future home the one you always dreamed of. Homes with two or three bedrooms, penthouses with swimming pool and first floor with garden. With access to all the services of Oliva Nova Beach & Golf Resort \*\*\*\*\*. Our luxury resort is located in a privileged enclave where the sun, the sea and the mountains come together to discover a different way of life. Everything in Oliva Nova Beach & Golf Resort is designed to achieve a complete sport practice. We offer an 18-hole golf course designed by Severiano Ballesteros, tennis and paddle tennis co [...]

## **FEATURES**

Surface 192 m<sup>2</sup> / 135 m<sup>2</sup> terrace 2 Rooms 2 Toilets 2 Restrooms

- ✓ Views
- Has parking
- ✓ Boxroom
- ✓ AACC
- ✓ Terrace
- Backyard
- ✓ Pool
- Lift

Price 715,000 €

(Oliva) Ref: ONV2205004