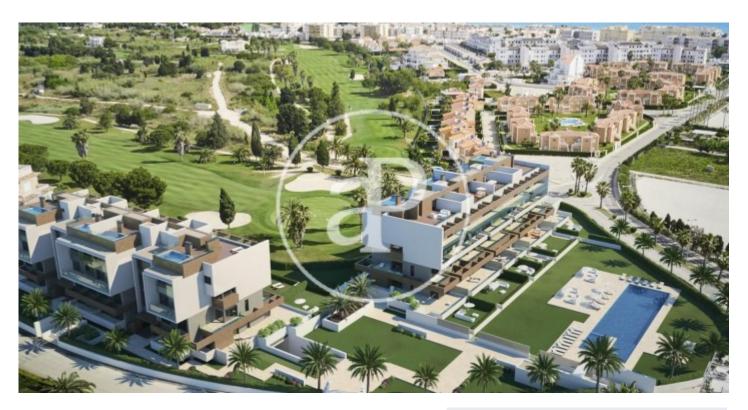

## New building for sale with Terrace in Oliva

Magnificent new homes where you can enjoy a myriad of services and qualities. The residential consists of 2 buildings, located a few meters from the sea and just in front of the Equestrian Center of Oliva Nova. Where you will enjoy the magnificent shows that the MET (Mediterranean Equestrian Tour) gives us year after year. OCEAN'S can also boast enviable common areas, such as a huge swimming pool with garden. The OCEAN'S residential complex will not leave indifferent even the most demanding, the quality of the highest level finishes from the hand of Porcelanosa and the guarantees provided by CHG make the perfect combination to make your future home the one you always dreamed of. Homes with two or three bedrooms, penthouses with swimming pool and first floor with garden. With access to all the services of Oliva Nova Beach & Golf Resort \*\*\*\*\*. Our luxury resort is located in a privileged enclave where the sun, the sea and the mountains come together to discover a different way of life. Everything in Oliva Nova Beach & Golf Resort is designed to achieve a complete sport practice. We offer an 18-hole golf course designed by Severiano Ballesteros, tennis and paddle tennis co [...]