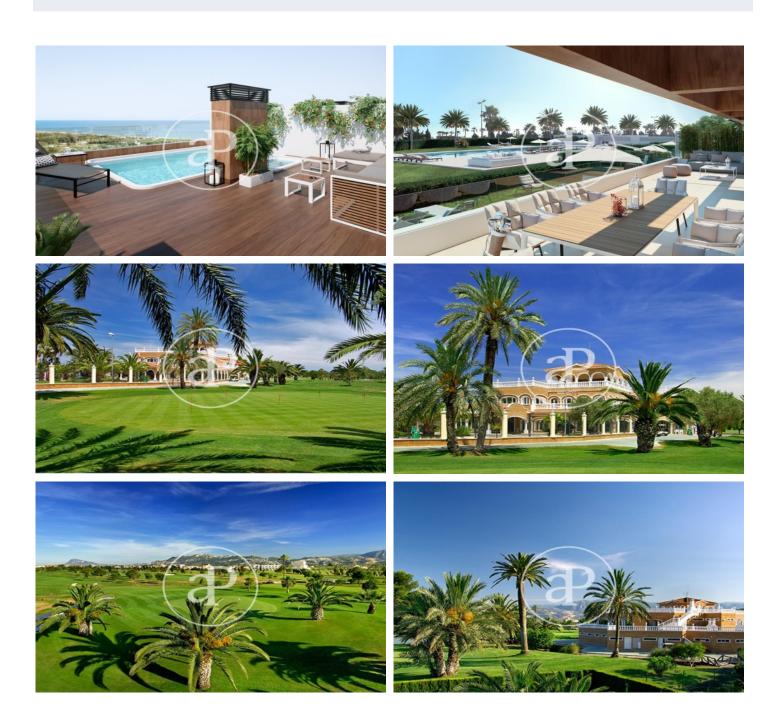

## New building for sale with Terrace in Oliva

Magnificent new homes where you can enjoy a myriad of services and qualities. The residential consists of 2 buildings, located a few meters from the sea and just in front of the Equestrian Center of Oliva Nova. Where you will enjoy the magnificent shows that the MET (Mediterranean Equestrian Tour) gives us year after year. OCEAN'S can also boast enviable common areas, such as a huge swimming pool with garden. The OCEAN'S residential complex will not leave indifferent even the most demanding, the quality of the highest level finishes from the hand of Porcelanosa and the guarantees provided by CHG make the perfect combination to make your future home the one you always dreamed of. Homes with two or three bedrooms, penthouses with swimming pool and first floor with garden. With access to all the services of Oliva Nova Beach & Golf Resort \*\*\*\*\*. Our luxury resort is located in a privileged enclave where the sun, the sea and the mountains come together to discover a different way of life. Everything in Oliva Nova Beach & Golf Resort is designed to achieve a complete sport practice. We offer an 18-hole golf course designed by Severiano Ballesteros, tennis and paddle tennis co [...]

✓ Pool

Lift

Price 362,725 €

(Oliva) Ref: ONV2205004

(Oliva) Ref: ONV2205004

(Oliva) Ref: ONV2205004

The information about any property is not binding to any offer or contract. Any verbal or written declaration made by aProperties with regards to the value or condition of the property should not be considered accurate or factual. The pictures make reference to some parts of the property at the times that they were taken. The areas, dimensions and distances that are given are approximate and should be checked by the client. The images are computer generated and are just an approximate indication of the real appearance of the property; these may change at any time. The information with regards to the property may also change at any time.