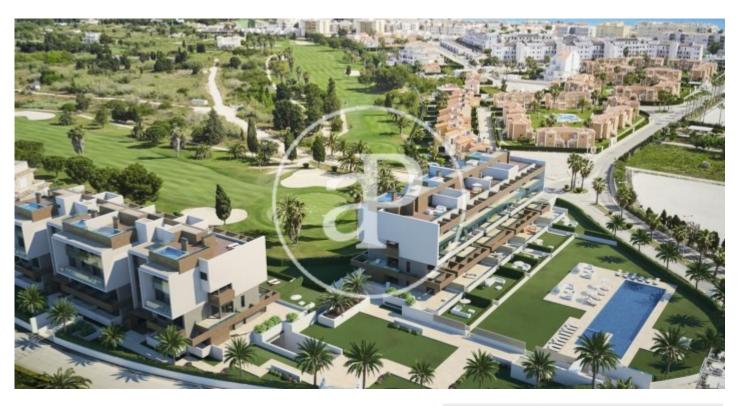

## New building for sale with Terrace in Oliva

Magnificent new homes where you can enjoy a myriad of services and qualities. The residential consists of 2 buildings, located a few meters from the sea and just in front of the Equestrian Center of Oliva Nova. Where you will enjoy the magnificent shows that the MET (Mediterranean Equestrian Tour) gives us year after year. OCEAN'S can also boast enviable common areas, such as a huge swimming pool with garden. The OCEAN'S residential complex will not leave indifferent even the most demanding, the quality of the highest level finishes from the hand of Porcelanosa and the guarantees provided by CHG make the perfect combination to make your future home the one you always dreamed of. Homes with two or three bedrooms, penthouses with swimming pool and first floor with garden. With access to all the services of Oliva Nova Beach & Golf Resort \*\*\*\*\*. Our luxury resort is located in a privileged enclave where the sun, the sea and the mountains come together to discover a different way of life. Everything in Oliva Nova Beach & Golf Resort is designed to achieve a complete sport practice. We offer an 18-hole golf course designed by Severiano Ballesteros, tennis and paddle tennis co [...]